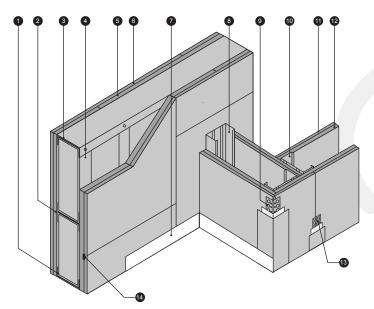

## Typical Illustration for JUMBO® 15mm FireWALL 102/60/6m

| 1.  | JUMBO <sup>®</sup> 103mm Track          |
|-----|-----------------------------------------|
| 2.  | JUMBO 103mm H-Track                     |
| 3.  | JUMBO <sup>®</sup> 103mm Track          |
| 4.  | JUMBO 102mm Stud                        |
| 5.  | JUMBO 15mm FR Plasterboard              |
| 6.  | JUMBO <sup>®</sup> 12mm FR Plasterboard |
| 7.  | JUMBO <sup>®</sup> Skirting             |
| 8.  | JUMBO 102mm Stud                        |
| 9.  | JUMBO Steel Corner Bead                 |
| 10. | JUMBO 102mm Stud                        |
| 11. | JUMBO 12mm FR Plasterboard              |
| 12. | JUMBO 15mm FR Plasterboard              |
| 13. | JUMBO <sup>®</sup> Fibre Tape           |
| 11  | 1300 x 50 x 0 5 Steel Backing Plate     |

14. 1300 x 50 x 0.5 Steel Backing Plate

## Note: Stud spacings are at 400mm centres