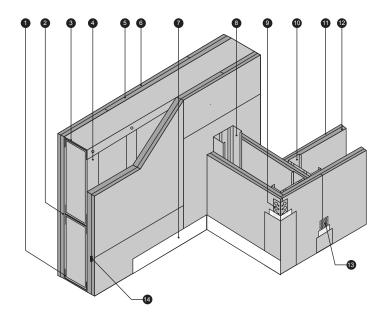

## Typical Illustration for JUMBO® FireWALL 102/60/6m

- 1. JUMBO® 103mm Track
- 2. JUMBO® 103mm H-Track
- 3. JUMBO® 103mm Track
- 4. JUMBO® 102mm Stud
- 5. JUMBO® 15mm FR Plasterboard
- 6. JUMBO® 12mm FR Plasterboard
- 7. JUMBO® Skirting
- 8. JUMBO® 102mm Stud
- 9. JUMBO® Steel Corner Bead
- 10. JUMBO® 102mm Stud
- 11. JUMBO® 12mm FR Plasterboard
- 12. JUMBO® 15mm FR Plasterboard
- 13. JUMBO® Fibre Tape
- 14. 1300 x 50 x 0.5 Steel Backing Plate

Note: Stud spacings are at 400mm centres