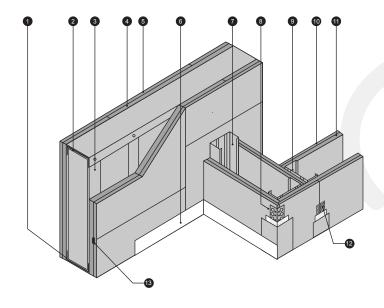

## Typical Illustration for JUMBO® 15mm FireWALL 102/120/3m

- JUMBO 103mm Track 1.
- JUMBO 103mm Track 2.
- <sup>®</sup> 102mm Stud JUMBO de la composição de la composição
- JUMBO 15mm FR Plasterboard 4.
- JUMBO 12mm FR Plasterboard 5.
- 6.
- JUMBO<sup>®</sup> Skirting JUMBO<sup>®</sup> 102mm Stud 7.
- JUMBO® Steel Corner Bead 8.
- 9.
- JUMBO 102mm Stud JUMBO 12mm FR Plasterboard 10.
- JUMBO® 15mm FR Plasterboard 11.
- JUMBO<sup>®</sup> Fibre Tape 12.
- 13. 1300 x 50 x 0.5 Steel Backing Plate

Note: Stud spacings are at 400mm centres