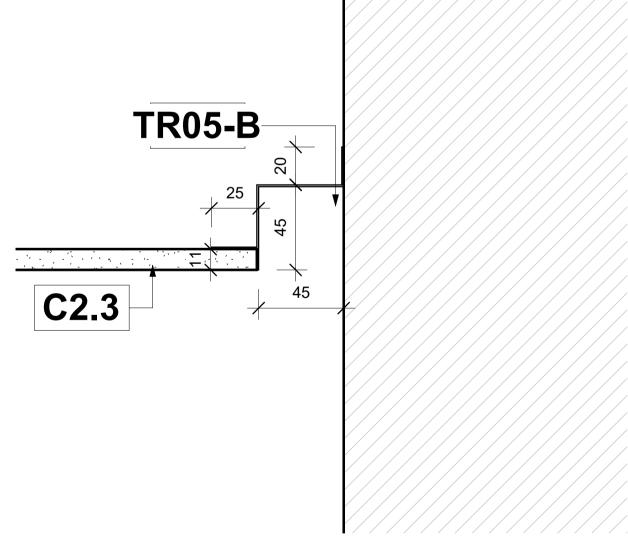

## **Ceiling Trims - PS4 Plaster Trim External Corner**

**TR05-B - PS4 Plaster Trim External Corner** 

Scale 1 : 2

| TR05-B - PS4 Plaster Trim External Corner |                                                                                                                                                                                                                                                                                |
|-------------------------------------------|--------------------------------------------------------------------------------------------------------------------------------------------------------------------------------------------------------------------------------------------------------------------------------|
| System                                    | Ceiling Trims                                                                                                                                                                                                                                                                  |
| Type of Product                           | PS4 Plaster Trim External Corner 45mm x 45mm                                                                                                                                                                                                                                   |
| Recommended Areas                         | Ceiling Corner                                                                                                                                                                                                                                                                 |
| Technical Spec                            | TBD                                                                                                                                                                                                                                                                            |
| Material                                  | Aluminium 6063-T5                                                                                                                                                                                                                                                              |
| Picture<br>Size and Thickness             | 45mm x 45mm; 220mm x 220mm                                                                                                                                                                                                                                                     |
| Colour Options                            | Matt Traffic White - ANP39016                                                                                                                                                                                                                                                  |
|                                           | N/A                                                                                                                                                                                                                                                                            |
| Building material information             |                                                                                                                                                                                                                                                                                |
| Fire Protection                           | N/A<br>N/A                                                                                                                                                                                                                                                                     |
| Sound absorption Sound attenuation        | N/A<br>N/A                                                                                                                                                                                                                                                                     |
| Sound attenuation                         | N/A<br>N/A                                                                                                                                                                                                                                                                     |
| Light reflectance                         | N/A<br>N/A                                                                                                                                                                                                                                                                     |
| Thermal conductivity                      | N/A                                                                                                                                                                                                                                                                            |
| Air permeability                          | N/A                                                                                                                                                                                                                                                                            |
| Humidity                                  | N/A                                                                                                                                                                                                                                                                            |
| Green Rating                              | N/A                                                                                                                                                                                                                                                                            |
| Specifications                            | <ul> <li>PS4 Plaster Trim External Corner 45 x 45. Supply and install Pelican PS4 Plaster Trim External Corner pre-drilled &amp; pre-painted aluminium white Shadowline Wall Trim to perimeter of rooms fixed at 50mm from end.</li> <li>Pre-drilled 50mm from End.</li> </ul> |
| $\frac{20}{100}$                          |                                                                                                                                                                                                                                                                                |