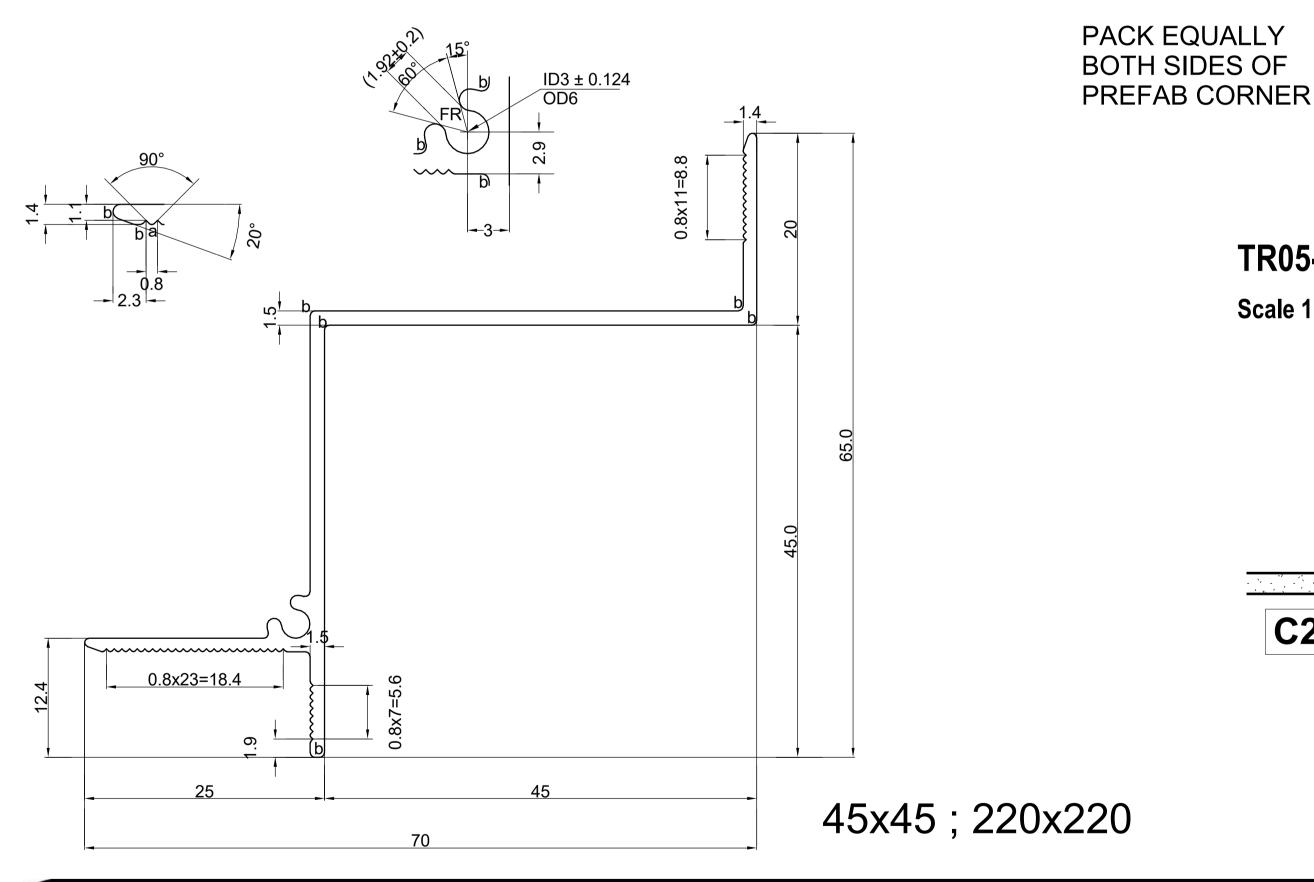

## **Ceiling Trims - PS4 Plaster Trim External Corner**

**TR05-B - PS4 Plaster Trim External Corner** 

Scale 1 : 2

| TR05-B - PS4 Plaster Trim External Corner |                                                                                                                                                                                                                                                                                |
|-------------------------------------------|--------------------------------------------------------------------------------------------------------------------------------------------------------------------------------------------------------------------------------------------------------------------------------|
| System                                    | Ceiling Trims                                                                                                                                                                                                                                                                  |
| Type of Product                           | PS4 Plaster Trim External Corner 45mm x 45mm                                                                                                                                                                                                                                   |
| Recommended Areas                         | Ceiling Corner                                                                                                                                                                                                                                                                 |
| Technical Spec                            | TBD                                                                                                                                                                                                                                                                            |
| Material                                  | Aluminium 6063-T5                                                                                                                                                                                                                                                              |
| Picture<br>Size and Thickness             | 45mm x 45mm; 220mm x 220mm                                                                                                                                                                                                                                                     |
| Colour Options                            | Matt Traffic White - ANP39016                                                                                                                                                                                                                                                  |
|                                           | N/A                                                                                                                                                                                                                                                                            |
| Building material information             |                                                                                                                                                                                                                                                                                |
| Fire Protection                           | N/A<br>N/A                                                                                                                                                                                                                                                                     |
| Sound absorption Sound attenuation        | N/A<br>N/A                                                                                                                                                                                                                                                                     |
| Sound attenuation                         | N/A<br>N/A                                                                                                                                                                                                                                                                     |
| Light reflectance                         | N/A<br>N/A                                                                                                                                                                                                                                                                     |
| Thermal conductivity                      | N/A                                                                                                                                                                                                                                                                            |
| Air permeability                          | N/A                                                                                                                                                                                                                                                                            |
| Humidity                                  | N/A                                                                                                                                                                                                                                                                            |
| Green Rating                              | N/A                                                                                                                                                                                                                                                                            |
| Specifications                            | <ul> <li>PS4 Plaster Trim External Corner 45 x 45. Supply and install Pelican PS4 Plaster Trim External Corner pre-drilled &amp; pre-painted aluminium white Shadowline Wall Trim to perimeter of rooms fixed at 50mm from end.</li> <li>Pre-drilled 50mm from End.</li> </ul> |
| $\frac{20}{100}$                          |                                                                                                                                                                                                                                                                                |