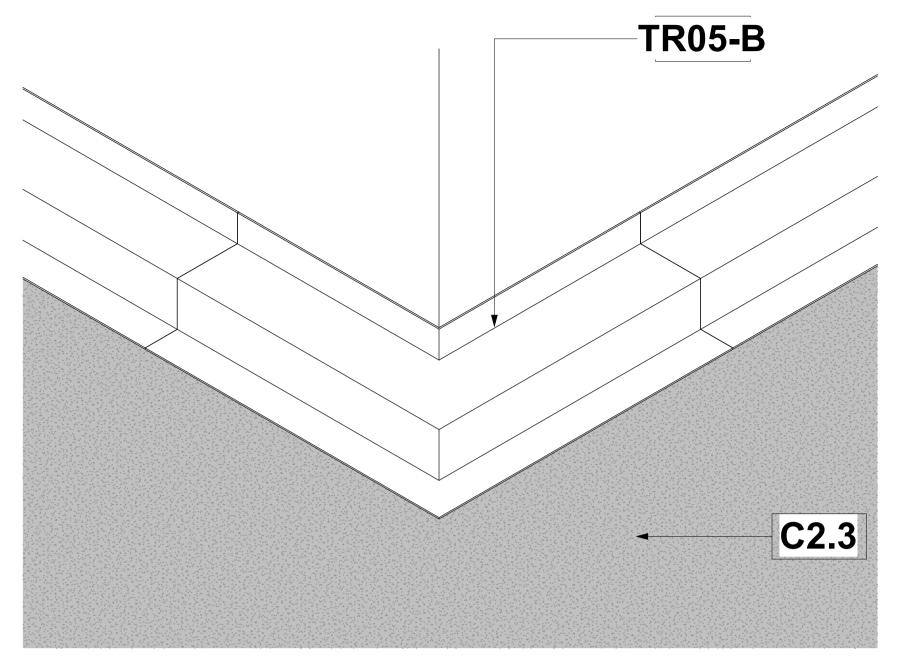

## **Building Information Modeling**

TR05-B - PS4 Plaster Trim External Corner 3D

Scale

## **Ceiling Trims - PS4 Plaster Trim External Corner**

**TR05-B - PS4 Plaster Trim External Corner** 

Scale 1 : 2

| TR05-B - PS4 Plaster Trim External Corner |                                                                                                                                                                                                                                                                                |
|-------------------------------------------|--------------------------------------------------------------------------------------------------------------------------------------------------------------------------------------------------------------------------------------------------------------------------------|
| System                                    | Ceiling Trims                                                                                                                                                                                                                                                                  |
| Type of Product                           | PS4 Plaster Trim External Corner 45mm x 45mm                                                                                                                                                                                                                                   |
| Recommended Areas                         | Ceiling Corner                                                                                                                                                                                                                                                                 |
| Technical Spec                            | TBD                                                                                                                                                                                                                                                                            |
| Material                                  | Aluminium 6063-T5                                                                                                                                                                                                                                                              |
| Picture<br>Size and Thickness             | 45mm x 45mm; 220mm x 220mm                                                                                                                                                                                                                                                     |
| Colour Options                            | Matt Traffic White - ANP39016                                                                                                                                                                                                                                                  |
|                                           | N/A                                                                                                                                                                                                                                                                            |
| Building material information             |                                                                                                                                                                                                                                                                                |
| Fire Protection                           | N/A<br>N/A                                                                                                                                                                                                                                                                     |
| Sound absorption Sound attenuation        | N/A<br>N/A                                                                                                                                                                                                                                                                     |
| Sound attenuation                         | N/A<br>N/A                                                                                                                                                                                                                                                                     |
| Light reflectance                         | N/A<br>N/A                                                                                                                                                                                                                                                                     |
| Thermal conductivity                      | N/A                                                                                                                                                                                                                                                                            |
| Air permeability                          | N/A                                                                                                                                                                                                                                                                            |
| Humidity                                  | N/A                                                                                                                                                                                                                                                                            |
| Green Rating                              | N/A                                                                                                                                                                                                                                                                            |
| Specifications                            | <ul> <li>PS4 Plaster Trim External Corner 45 x 45. Supply and install Pelican PS4 Plaster Trim External Corner pre-drilled &amp; pre-painted aluminium white Shadowline Wall Trim to perimeter of rooms fixed at 50mm from end.</li> <li>Pre-drilled 50mm from End.</li> </ul> |
| $\frac{20}{100}$                          |                                                                                                                                                                                                                                                                                |