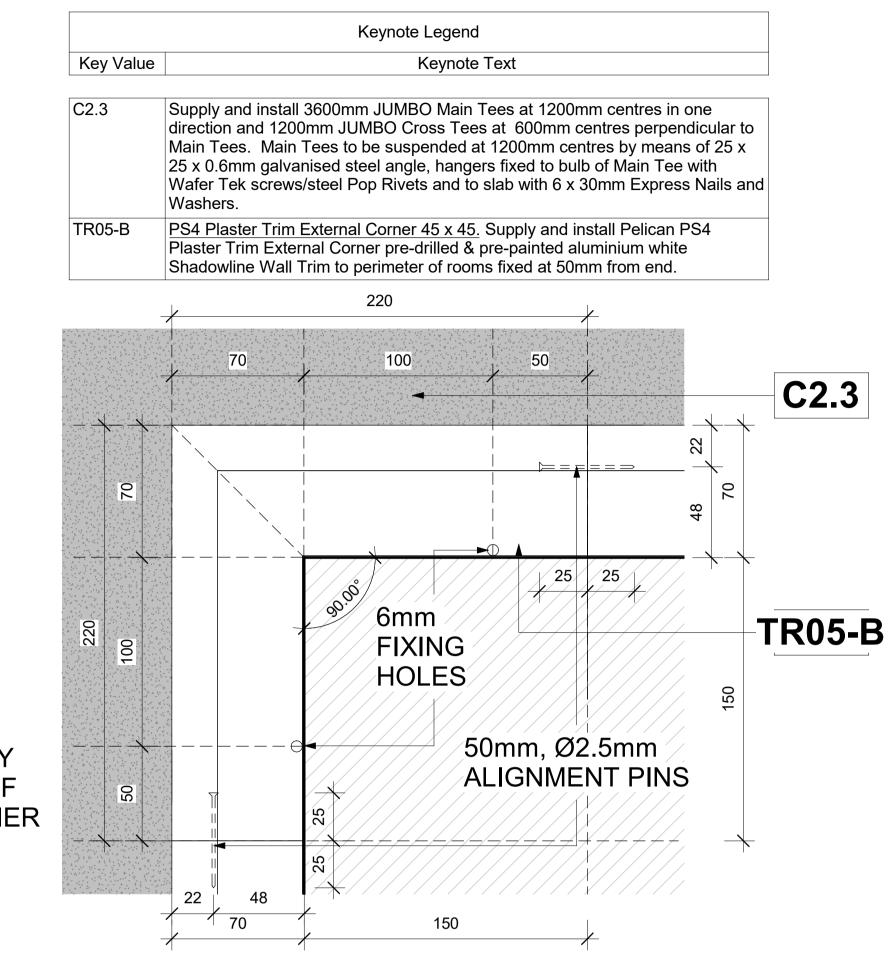

## **Ceiling Trims - PS4 Plaster Trim External Corner**

**TR05-B - PS4 Plaster Trim External Corner** 

Scale 1 : 2

| TR05-B - PS4 Plaster Trim External Corner |                                                                                                                                                                                                                                                                                |
|-------------------------------------------|--------------------------------------------------------------------------------------------------------------------------------------------------------------------------------------------------------------------------------------------------------------------------------|
| System                                    | Ceiling Trims                                                                                                                                                                                                                                                                  |
| Type of Product                           | PS4 Plaster Trim External Corner 45mm x 45mm                                                                                                                                                                                                                                   |
| Recommended Areas                         | Ceiling Corner                                                                                                                                                                                                                                                                 |
| Technical Spec                            | TBD                                                                                                                                                                                                                                                                            |
| Material                                  | Aluminium 6063-T5                                                                                                                                                                                                                                                              |
| Picture<br>Size and Thickness             | 45mm x 45mm; 220mm x 220mm                                                                                                                                                                                                                                                     |
| Colour Options                            | Matt Traffic White - ANP39016                                                                                                                                                                                                                                                  |
|                                           | N/A                                                                                                                                                                                                                                                                            |
| Building material information             |                                                                                                                                                                                                                                                                                |
| Fire Protection                           | N/A<br>N/A                                                                                                                                                                                                                                                                     |
| Sound absorption Sound attenuation        | N/A<br>N/A                                                                                                                                                                                                                                                                     |
| Sound attenuation                         | N/A<br>N/A                                                                                                                                                                                                                                                                     |
| Light reflectance                         | N/A<br>N/A                                                                                                                                                                                                                                                                     |
| Thermal conductivity                      | N/A                                                                                                                                                                                                                                                                            |
| Air permeability                          | N/A                                                                                                                                                                                                                                                                            |
| Humidity                                  | N/A                                                                                                                                                                                                                                                                            |
| Green Rating                              | N/A                                                                                                                                                                                                                                                                            |
| Specifications                            | <ul> <li>PS4 Plaster Trim External Corner 45 x 45. Supply and install Pelican PS4 Plaster Trim External Corner pre-drilled &amp; pre-painted aluminium white Shadowline Wall Trim to perimeter of rooms fixed at 50mm from end.</li> <li>Pre-drilled 50mm from End.</li> </ul> |
| $\frac{20}{100}$                          |                                                                                                                                                                                                                                                                                |