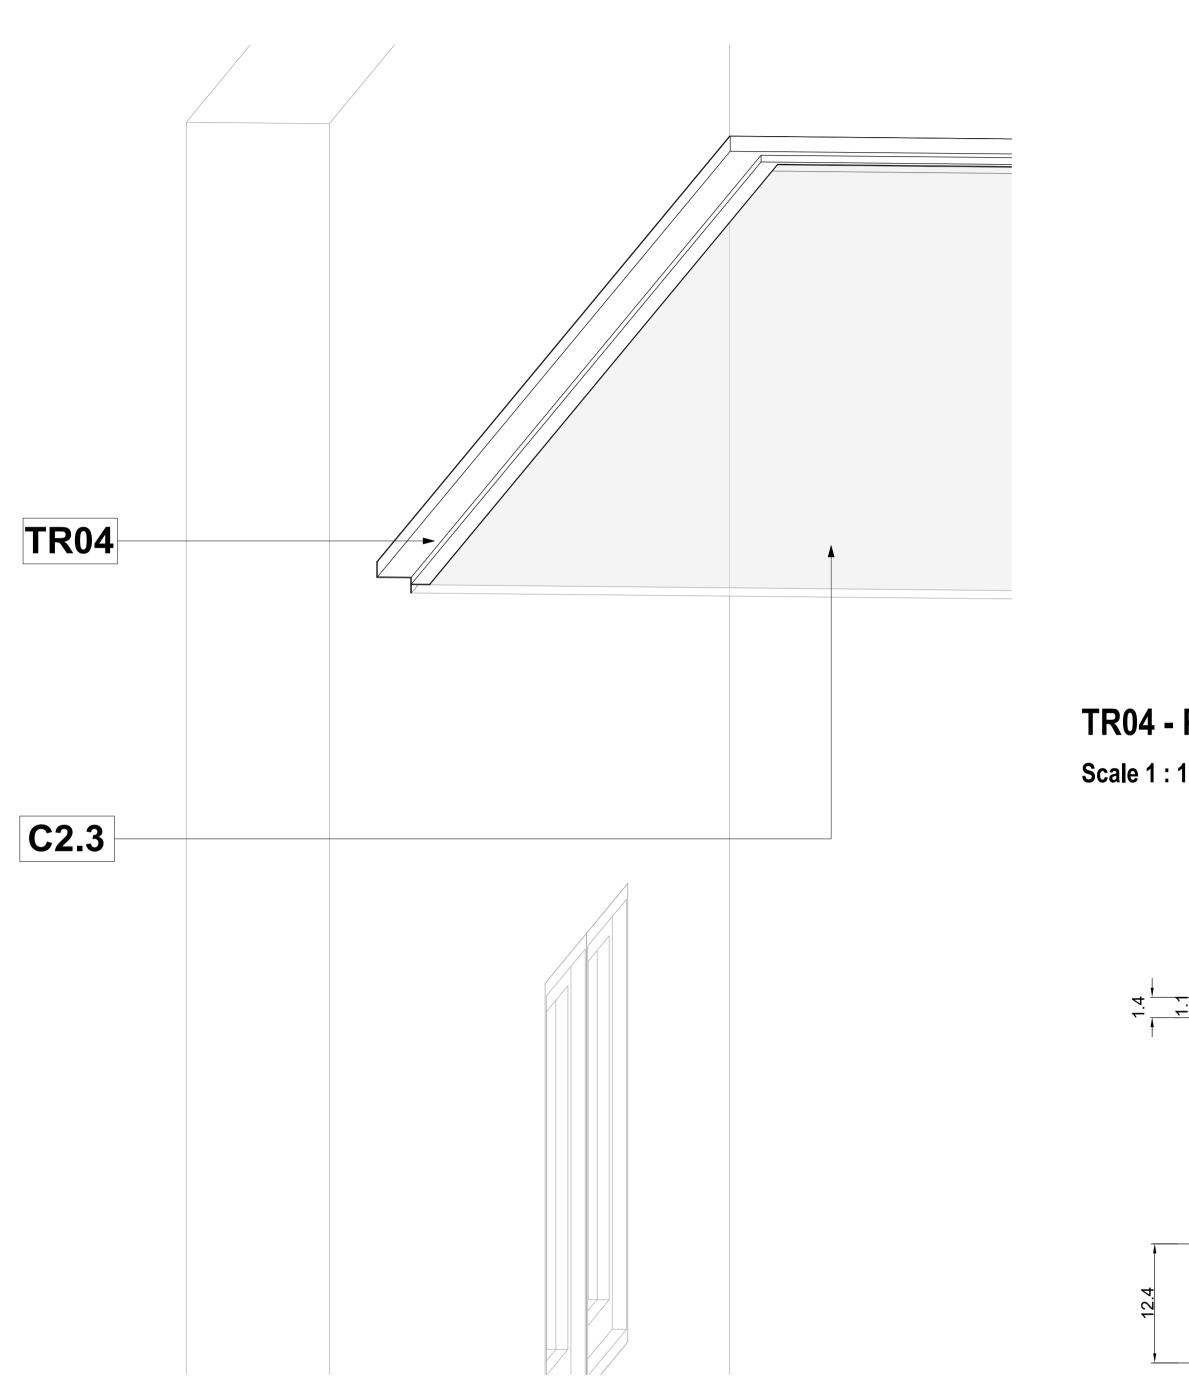

## Ceiling Trims - PS3 Plaster Trim 45 x 20

C2.3 Supply and install 3600mm JUMBO Main Tees at 1200mm centres in one direction and 1200mm JUMBO Cross Tees at 600mm centres perpendicular to Main Tees. Main Tees to be suspended at 1200mm centres by means of 25 x 25 x 0 6mm galvanised steel angle, hangers fixed to bulb of Main Tee with Wafer Tek screws/steel Pop Rivets and to slab with 6 x 30mm Express Nalls and Washers.

TR04 PS3 Plaster Trim 45 x 20. Supply and install Pelican PS3 Shadowline pre-drilled & pre-painted aluminium white Shadowline Wall Trim to perimeter of rooms fixed at 450mm centres with wall anchors.

TR04

CEILING VOID

A55

C2.3

INTERIOR SPACE

Keynote Legend

TR04 - PS3 Plaster Trim 45 x 20 - Section