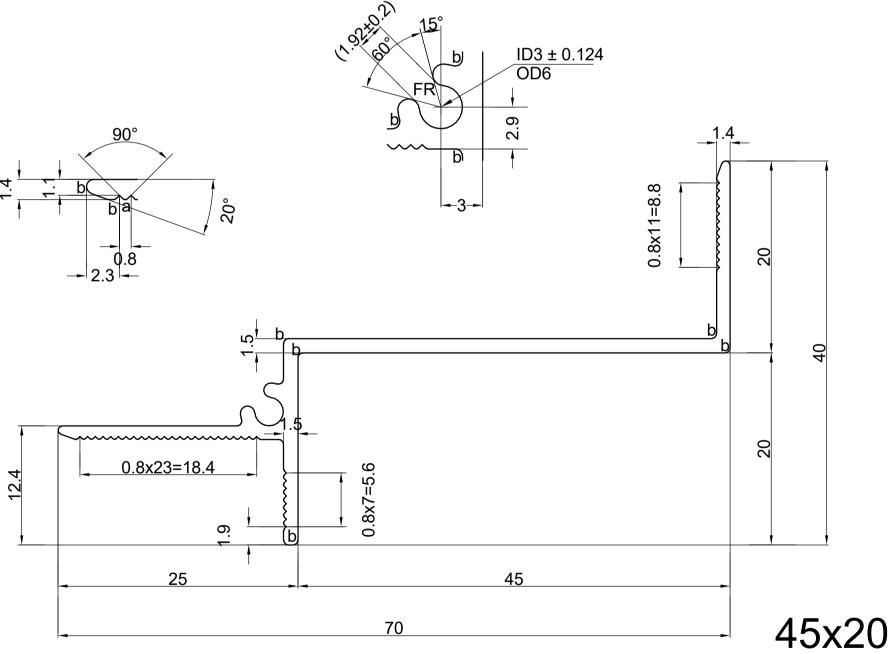

TR04 PS3 Plaster Trim 45 x 20. Supply and install Pelican PS3 Shadowline pre-drilled & pre-painted aluminium white Shadowline Wall Trim to perimeter of rooms fixed at 450mm centres with wall anchors.

TR04

| TR04 - PS3 Plaster Trim 45 x 20 |                                                                                                                                                                                                  |
|---------------------------------|--------------------------------------------------------------------------------------------------------------------------------------------------------------------------------------------------|
| System                          | Ceiling Trims                                                                                                                                                                                    |
| Type of Product                 | PS3 Plaster Trim 45mm x 20mm                                                                                                                                                                     |
| Recommended Areas               | Ceiling Perimeter                                                                                                                                                                                |
| Technical Spec                  | PS3 (45 x 20) Aluminium used with JUMBO Board                                                                                                                                                    |
| Material                        | Aluminium 6063-T5                                                                                                                                                                                |
| Picture                         |                                                                                                                                                                                                  |
|                                 |                                                                                                                                                                                                  |
| Size and Thickness              | 45mm x 20mm x 4000mm                                                                                                                                                                             |
| Colour Options                  | Matt Traffic White - ANP39016                                                                                                                                                                    |
| Building material information   | N/A                                                                                                                                                                                              |
| Fire Protection                 | N/A                                                                                                                                                                                              |
| Sound absorption                | N/A                                                                                                                                                                                              |
| Sound attenuation               | N/A                                                                                                                                                                                              |
| Sound insulation                | N/A                                                                                                                                                                                              |
| Light reflectance               | N/A                                                                                                                                                                                              |
| Thermal conductivity            | N/A                                                                                                                                                                                              |
| Air permeability                | N/A                                                                                                                                                                                              |
| Humidity                        | N/A                                                                                                                                                                                              |
| Green Rating                    | N/A                                                                                                                                                                                              |
| Specifications                  | PS3 Plaster Trim 45 x 20. Supply and install Pelican PS3 Shadowline pre-drilled & pre-painted aluminium white Shadowline Wall Trim to perimete of rooms fixed at 450mm centres with wall anchors |
| Notes                           | Pre-drilled @ 450mm centres.                                                                                                                                                                     |