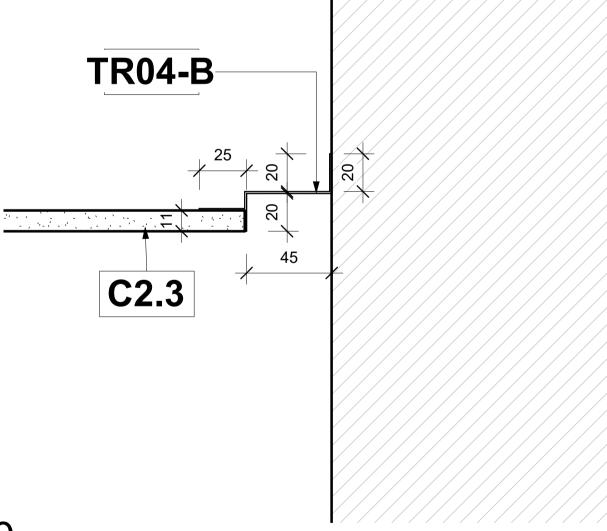

## **Ceiling Trims - PS3 Plaster Trim External Corner**

**TR04-B - PS3 Plaster Trim External Corner** 

Scale 1 : 2

| TR04-B - PS3 Plaster Trim External Corner              |                                                                                                      |
|--------------------------------------------------------|------------------------------------------------------------------------------------------------------|
| System                                                 | Ceiling Trims                                                                                        |
| Type of Product                                        | PS3 Plaster Trim External Corner 45mm x 20mm                                                         |
| Recommended Areas                                      | Ceiling Corner                                                                                       |
| Technical Spec                                         | TBD                                                                                                  |
|                                                        |                                                                                                      |
| Material                                               | Aluminium 6063-T5                                                                                    |
| Picture                                                |                                                                                                      |
|                                                        |                                                                                                      |
|                                                        |                                                                                                      |
|                                                        |                                                                                                      |
|                                                        |                                                                                                      |
|                                                        |                                                                                                      |
|                                                        |                                                                                                      |
| Size and Thickness                                     | 45mm x 20mm; 220mm x 220mm                                                                           |
| Colour Options                                         | Matt Traffic White - ANP39016                                                                        |
| Building material information                          | N/A                                                                                                  |
| Fire Protection                                        | N/A                                                                                                  |
| Sound absorption                                       | N/A                                                                                                  |
| Sound attenuation                                      | N/A                                                                                                  |
| Sound insulation                                       | N/A                                                                                                  |
| Light reflectance                                      | N/A                                                                                                  |
| Thermal conductivity                                   | N/A                                                                                                  |
| Air permeability                                       | N/A                                                                                                  |
| Humidity                                               | N/A                                                                                                  |
| Green Rating                                           | N/A                                                                                                  |
| Specifications                                         | PS3 Plaster Trim External Corner 45 x 20. Supply<br>and install Pelican PS3 Plaster Trim External    |
|                                                        | Corner pre-drilled & pre-painted aluminium white<br>Shadowline Wall Trim to perimeter of rooms fixed |
|                                                        | at 50mm from end.                                                                                    |
|                                                        |                                                                                                      |
| Notes                                                  | <ul> <li>Pre-drilled 50mm from End.</li> </ul>                                                       |
|                                                        |                                                                                                      |
|                                                        |                                                                                                      |
|                                                        |                                                                                                      |
|                                                        |                                                                                                      |
| 20                                                     |                                                                                                      |
|                                                        |                                                                                                      |
|                                                        |                                                                                                      |
|                                                        |                                                                                                      |
|                                                        |                                                                                                      |
|                                                        |                                                                                                      |
|                                                        |                                                                                                      |
|                                                        |                                                                                                      |
| $- \begin{array}{cccccccccccccccccccccccccccccccccccc$ |                                                                                                      |
| PVC Shim 1mm                                           |                                                                                                      |
| NTS                                                    |                                                                                                      |
|                                                        |                                                                                                      |
|                                                        |                                                                                                      |
|                                                        |                                                                                                      |
|                                                        |                                                                                                      |
|                                                        |                                                                                                      |
|                                                        |                                                                                                      |