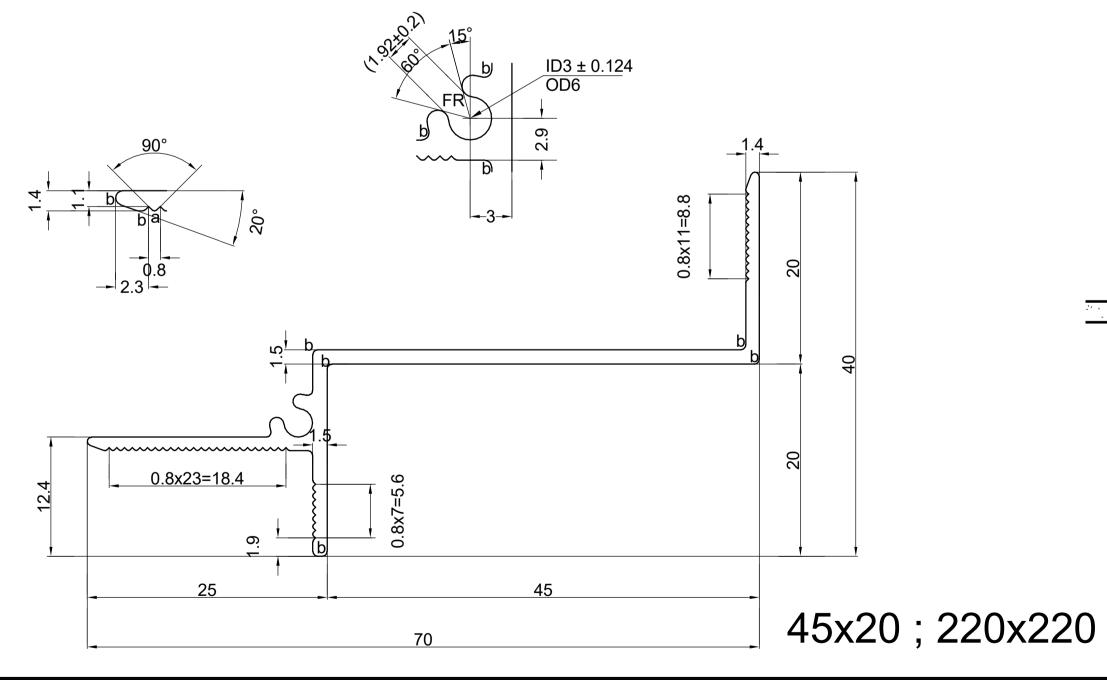

## **Ceiling Trims - PS3 Plaster Trim External Corner**

**TR04-B - PS3 Plaster Trim External Corner** 

Scale 1 : 2

| TR04-B - PS3 Plaster Trim External Corner              |                                                                                                      |
|--------------------------------------------------------|------------------------------------------------------------------------------------------------------|
| System                                                 | Ceiling Trims                                                                                        |
| Type of Product                                        | PS3 Plaster Trim External Corner 45mm x 20mm                                                         |
| Recommended Areas                                      | Ceiling Corner                                                                                       |
| Technical Spec                                         | TBD                                                                                                  |
|                                                        |                                                                                                      |
| Material                                               | Aluminium 6063-T5                                                                                    |
| Picture                                                |                                                                                                      |
|                                                        |                                                                                                      |
|                                                        |                                                                                                      |
|                                                        |                                                                                                      |
|                                                        |                                                                                                      |
|                                                        |                                                                                                      |
|                                                        |                                                                                                      |
| Size and Thickness                                     | 45mm x 20mm; 220mm x 220mm                                                                           |
| Colour Options                                         | Matt Traffic White - ANP39016                                                                        |
| Building material information                          | N/A                                                                                                  |
| Fire Protection                                        | N/A                                                                                                  |
| Sound absorption                                       | N/A                                                                                                  |
| Sound attenuation                                      | N/A                                                                                                  |
| Sound insulation                                       | N/A                                                                                                  |
| Light reflectance                                      | N/A                                                                                                  |
| Thermal conductivity                                   | N/A                                                                                                  |
| Air permeability                                       | N/A                                                                                                  |
| Humidity                                               | N/A                                                                                                  |
| Green Rating                                           | N/A                                                                                                  |
| Specifications                                         | PS3 Plaster Trim External Corner 45 x 20. Supply<br>and install Pelican PS3 Plaster Trim External    |
|                                                        | Corner pre-drilled & pre-painted aluminium white<br>Shadowline Wall Trim to perimeter of rooms fixed |
|                                                        | at 50mm from end.                                                                                    |
|                                                        |                                                                                                      |
| Notes                                                  | <ul> <li>Pre-drilled 50mm from End.</li> </ul>                                                       |
|                                                        |                                                                                                      |
|                                                        |                                                                                                      |
|                                                        |                                                                                                      |
|                                                        |                                                                                                      |
| 20                                                     |                                                                                                      |
|                                                        |                                                                                                      |
|                                                        |                                                                                                      |
|                                                        |                                                                                                      |
|                                                        |                                                                                                      |
|                                                        |                                                                                                      |
|                                                        |                                                                                                      |
|                                                        |                                                                                                      |
| $- \begin{array}{cccccccccccccccccccccccccccccccccccc$ |                                                                                                      |
| PVC Shim 1mm                                           |                                                                                                      |
| NTS                                                    |                                                                                                      |
|                                                        |                                                                                                      |
|                                                        |                                                                                                      |
|                                                        |                                                                                                      |
|                                                        |                                                                                                      |
|                                                        |                                                                                                      |
|                                                        |                                                                                                      |