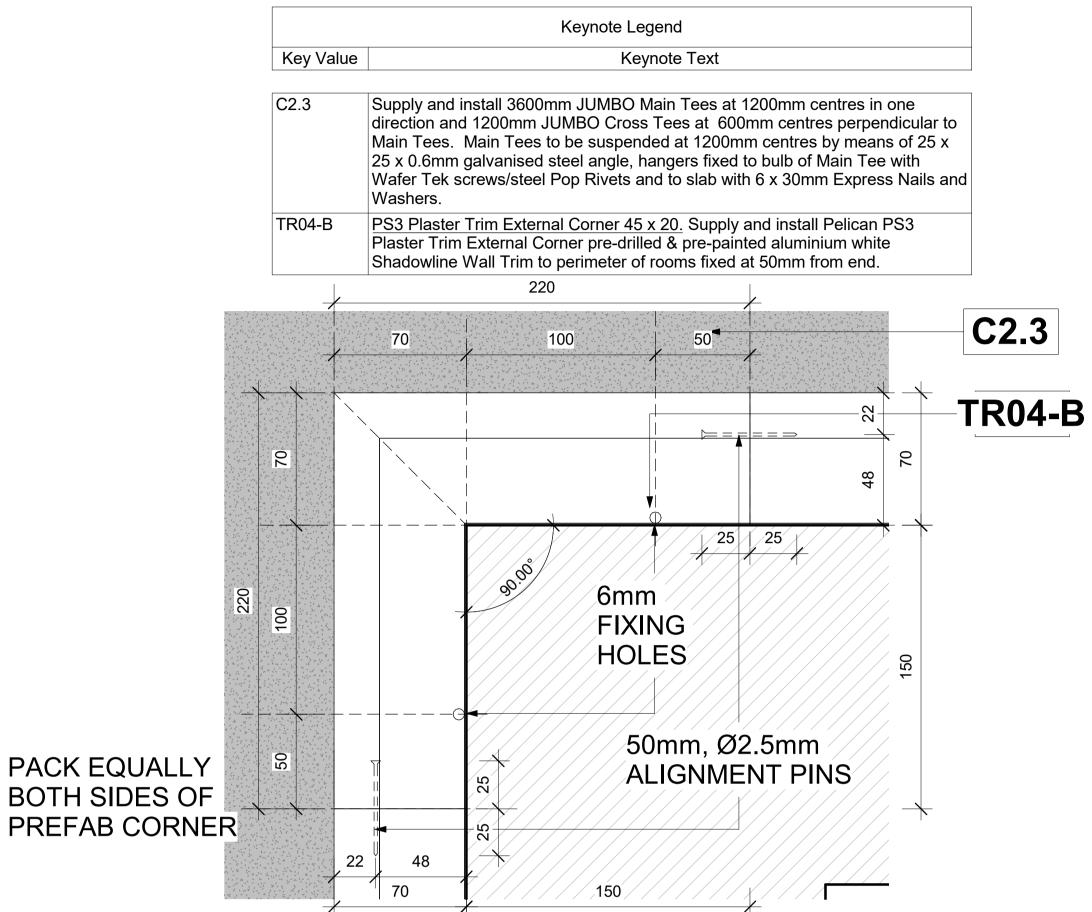

## **Ceiling Trims - PS3 Plaster Trim External Corner**

**TR04-B - PS3 Plaster Trim External Corner** 

Scale 1 : 2

| TR04-B - PS3 Plaster Trim External Corner              |                                                                                                      |
|--------------------------------------------------------|------------------------------------------------------------------------------------------------------|
| System                                                 | Ceiling Trims                                                                                        |
| Type of Product                                        | PS3 Plaster Trim External Corner 45mm x 20mm                                                         |
| Recommended Areas                                      | Ceiling Corner                                                                                       |
| Technical Spec                                         | TBD                                                                                                  |
|                                                        |                                                                                                      |
| Material                                               | Aluminium 6063-T5                                                                                    |
| Picture                                                |                                                                                                      |
|                                                        |                                                                                                      |
|                                                        |                                                                                                      |
|                                                        |                                                                                                      |
|                                                        |                                                                                                      |
|                                                        |                                                                                                      |
|                                                        |                                                                                                      |
| Size and Thickness                                     | 45mm x 20mm; 220mm x 220mm                                                                           |
| Colour Options                                         | Matt Traffic White - ANP39016                                                                        |
| Building material information                          | N/A                                                                                                  |
| Fire Protection                                        | N/A                                                                                                  |
| Sound absorption                                       | N/A                                                                                                  |
| Sound attenuation                                      | N/A                                                                                                  |
| Sound insulation                                       | N/A                                                                                                  |
| Light reflectance                                      | N/A                                                                                                  |
| Thermal conductivity                                   | N/A                                                                                                  |
| Air permeability                                       | N/A                                                                                                  |
| Humidity                                               | N/A                                                                                                  |
| Green Rating                                           | N/A                                                                                                  |
| Specifications                                         | PS3 Plaster Trim External Corner 45 x 20. Supply<br>and install Pelican PS3 Plaster Trim External    |
|                                                        | Corner pre-drilled & pre-painted aluminium white<br>Shadowline Wall Trim to perimeter of rooms fixed |
|                                                        | at 50mm from end.                                                                                    |
|                                                        |                                                                                                      |
| Notes                                                  | <ul> <li>Pre-drilled 50mm from End.</li> </ul>                                                       |
|                                                        |                                                                                                      |
|                                                        |                                                                                                      |
|                                                        |                                                                                                      |
|                                                        |                                                                                                      |
| 20                                                     |                                                                                                      |
|                                                        |                                                                                                      |
|                                                        |                                                                                                      |
|                                                        |                                                                                                      |
|                                                        |                                                                                                      |
|                                                        |                                                                                                      |
|                                                        |                                                                                                      |
|                                                        |                                                                                                      |
| $- \begin{array}{cccccccccccccccccccccccccccccccccccc$ |                                                                                                      |
| PVC Shim 1mm                                           |                                                                                                      |
| NTS                                                    |                                                                                                      |
|                                                        |                                                                                                      |
|                                                        |                                                                                                      |
|                                                        |                                                                                                      |
|                                                        |                                                                                                      |
|                                                        |                                                                                                      |
|                                                        |                                                                                                      |