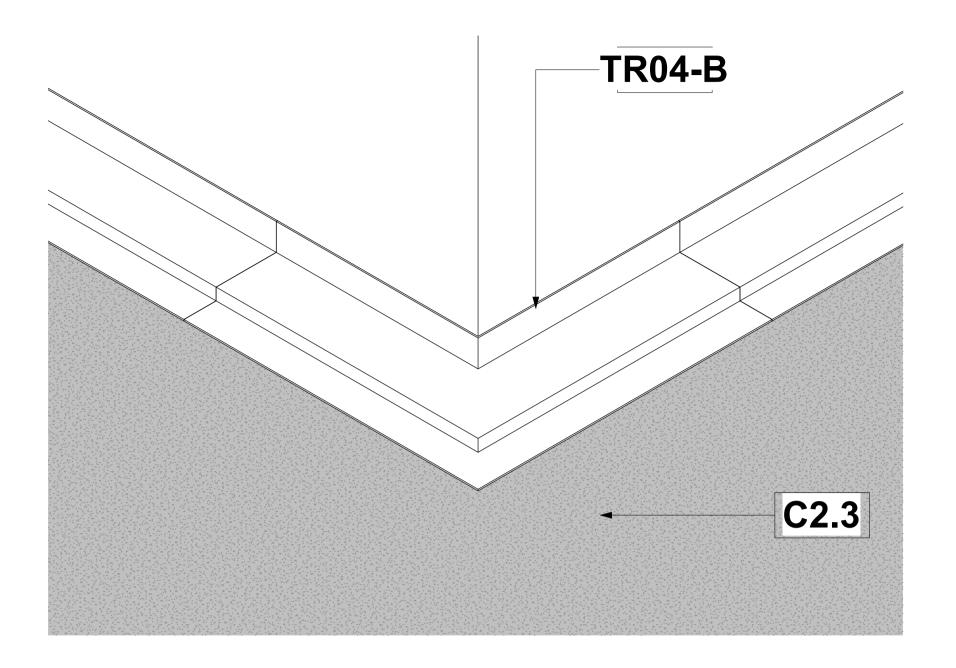

## TR04-B - PS3 Plaster Trim External Corner 3D

## **Ceiling Trims - PS3 Plaster Trim External Corner**

**TR04-B - PS3 Plaster Trim External Corner** 

Scale 1 : 2

| TR04-B - PS3 Plaster Trim External Corner              |                                                                                                      |
|--------------------------------------------------------|------------------------------------------------------------------------------------------------------|
| System                                                 | Ceiling Trims                                                                                        |
| Type of Product                                        | PS3 Plaster Trim External Corner 45mm x 20mm                                                         |
| Recommended Areas                                      | Ceiling Corner                                                                                       |
| Technical Spec                                         | TBD                                                                                                  |
|                                                        |                                                                                                      |
| Material                                               | Aluminium 6063-T5                                                                                    |
| Picture                                                |                                                                                                      |
|                                                        |                                                                                                      |
|                                                        |                                                                                                      |
|                                                        |                                                                                                      |
|                                                        |                                                                                                      |
|                                                        |                                                                                                      |
|                                                        |                                                                                                      |
| Size and Thickness                                     | 45mm x 20mm; 220mm x 220mm                                                                           |
| Colour Options                                         | Matt Traffic White - ANP39016                                                                        |
| Building material information                          | N/A                                                                                                  |
| Fire Protection                                        | N/A                                                                                                  |
| Sound absorption                                       | N/A                                                                                                  |
| Sound attenuation                                      | N/A                                                                                                  |
| Sound insulation                                       | N/A                                                                                                  |
| Light reflectance                                      | N/A                                                                                                  |
| Thermal conductivity                                   | N/A                                                                                                  |
| Air permeability                                       | N/A                                                                                                  |
| Humidity                                               | N/A                                                                                                  |
| Green Rating                                           | N/A                                                                                                  |
| Specifications                                         | PS3 Plaster Trim External Corner 45 x 20. Supply<br>and install Pelican PS3 Plaster Trim External    |
|                                                        | Corner pre-drilled & pre-painted aluminium white<br>Shadowline Wall Trim to perimeter of rooms fixed |
|                                                        | at 50mm from end.                                                                                    |
|                                                        |                                                                                                      |
| Notes                                                  | <ul> <li>Pre-drilled 50mm from End.</li> </ul>                                                       |
|                                                        |                                                                                                      |
|                                                        |                                                                                                      |
|                                                        |                                                                                                      |
|                                                        |                                                                                                      |
| 20                                                     |                                                                                                      |
|                                                        |                                                                                                      |
|                                                        |                                                                                                      |
|                                                        |                                                                                                      |
|                                                        |                                                                                                      |
|                                                        |                                                                                                      |
|                                                        |                                                                                                      |
|                                                        |                                                                                                      |
| $- \begin{array}{cccccccccccccccccccccccccccccccccccc$ |                                                                                                      |
| PVC Shim 1mm                                           |                                                                                                      |
| NTS                                                    |                                                                                                      |
|                                                        |                                                                                                      |
|                                                        |                                                                                                      |
|                                                        |                                                                                                      |
|                                                        |                                                                                                      |
|                                                        |                                                                                                      |
|                                                        |                                                                                                      |