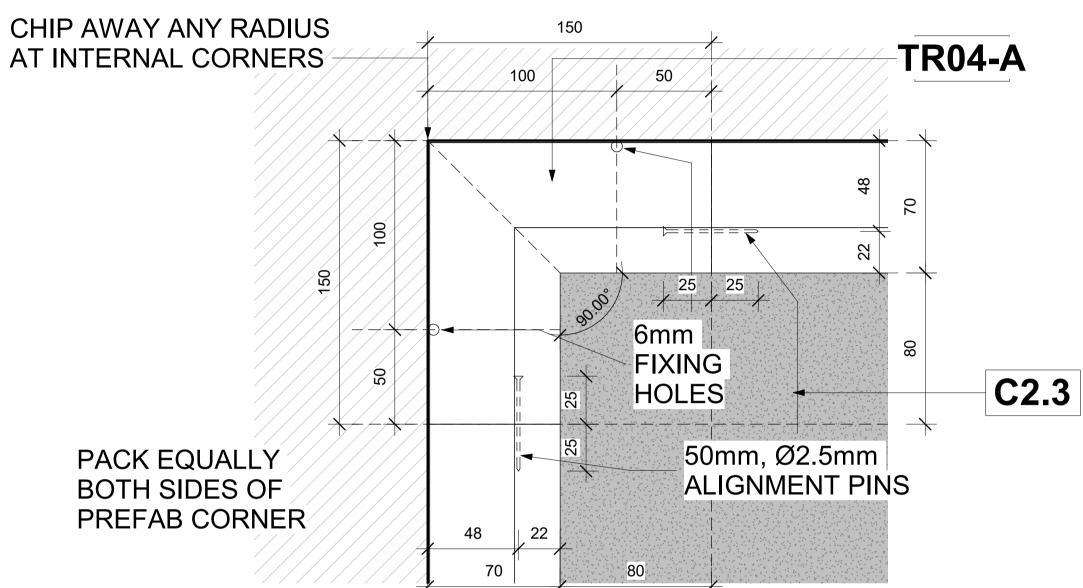

## **Ceiling Trims - PS3 Plaster Trim Internal Corner**

TR04-A - PS3 Plaster Trim Internal Corner

| TR04-A - PS3 Plaster Trim Internal Corner |                                                                                                |
|-------------------------------------------|------------------------------------------------------------------------------------------------|
| System                                    | Ceiling Trims                                                                                  |
| Type of Product                           | PS3 Plaster Trim Internal Corner 45mm x 20mm                                                   |
| Recommended Areas                         |                                                                                                |
| Technical Spec                            | Ceiling Corner<br>TBD                                                                          |
|                                           |                                                                                                |
| Material                                  | Aluminium 6063-T5                                                                              |
| Picture                                   |                                                                                                |
|                                           |                                                                                                |
|                                           |                                                                                                |
|                                           |                                                                                                |
|                                           |                                                                                                |
|                                           |                                                                                                |
|                                           |                                                                                                |
|                                           |                                                                                                |
| Size and Thickness                        | 45mm x 20mm; 150mm x 150mm                                                                     |
| Colour Options                            | Matt Traffic White - ANP39016                                                                  |
| Building material information             | N/A                                                                                            |
| Fire Protection                           | N/A                                                                                            |
| Sound absorption                          | N/A                                                                                            |
| Sound attenuation                         | N/A                                                                                            |
| Sound insulation                          | N/A<br>N/A                                                                                     |
| Light reflectance<br>Thermal conductivity | N/A                                                                                            |
| Air permeability                          | N/A                                                                                            |
| Humidity                                  | N/A                                                                                            |
| Green Rating                              | N/A                                                                                            |
| Specifications                            | PS3 Plaster Trim Internal Corner 45 x 20. Supply                                               |
|                                           | and install Pelican PS3 Plaster Trim Internal Corner pre-drilled & pre-painted aluminium white |
|                                           | Shadowline Wall Trim to perimeter of rooms fixed at 50mm from end.                             |
|                                           |                                                                                                |
| Notoo                                     | Pre-drilled 50mm from End.                                                                     |
| Notes                                     | • Pre-drilled Somm from End.                                                                   |
|                                           |                                                                                                |
|                                           |                                                                                                |
|                                           |                                                                                                |
|                                           |                                                                                                |
| 20                                        |                                                                                                |
|                                           |                                                                                                |
|                                           |                                                                                                |
|                                           |                                                                                                |
| <b></b>                                   |                                                                                                |
|                                           |                                                                                                |
|                                           |                                                                                                |
|                                           |                                                                                                |
|                                           |                                                                                                |
| PVC Shim 1mm                              |                                                                                                |
| NTS                                       |                                                                                                |
|                                           |                                                                                                |
|                                           |                                                                                                |
|                                           |                                                                                                |
|                                           |                                                                                                |
|                                           |                                                                                                |
|                                           |                                                                                                |