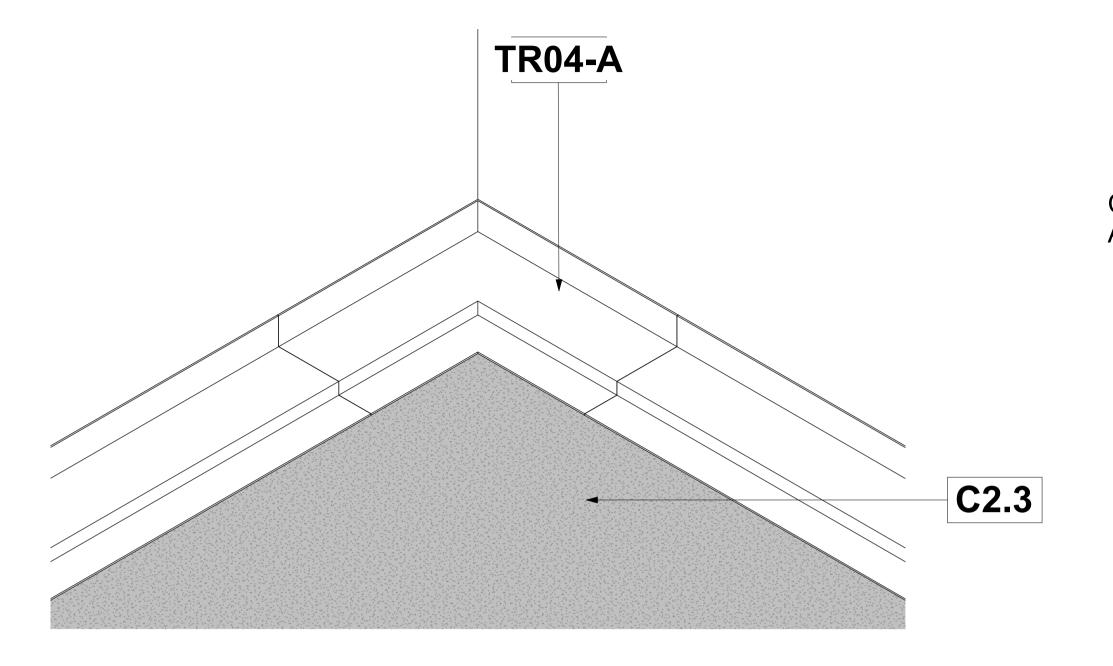

#### TR04-A - PS3 Plaster Trim Internal Corner 3D

Scale

## **Ceiling Trims - PS3 Plaster Trim Internal Corner**

TR04-A - PS3 Plaster Trim Internal Corner

| TR04-A - PS3 Plaster Trim Internal Corner |                                                                                                |
|-------------------------------------------|------------------------------------------------------------------------------------------------|
| System                                    | Ceiling Trims                                                                                  |
| Type of Product                           | PS3 Plaster Trim Internal Corner 45mm x 20mm                                                   |
| Recommended Areas                         |                                                                                                |
| Technical Spec                            | Ceiling Corner<br>TBD                                                                          |
|                                           |                                                                                                |
| Material                                  | Aluminium 6063-T5                                                                              |
| Picture                                   |                                                                                                |
|                                           |                                                                                                |
|                                           |                                                                                                |
|                                           |                                                                                                |
|                                           |                                                                                                |
|                                           |                                                                                                |
|                                           |                                                                                                |
|                                           |                                                                                                |
| Size and Thickness                        | 45mm x 20mm; 150mm x 150mm                                                                     |
| Colour Options                            | Matt Traffic White - ANP39016                                                                  |
| Building material information             | N/A                                                                                            |
| Fire Protection                           | N/A                                                                                            |
| Sound absorption                          | N/A                                                                                            |
| Sound attenuation                         | N/A                                                                                            |
| Sound insulation                          | N/A<br>N/A                                                                                     |
| Light reflectance<br>Thermal conductivity | N/A                                                                                            |
| Air permeability                          | N/A                                                                                            |
| Humidity                                  | N/A                                                                                            |
| Green Rating                              | N/A                                                                                            |
| Specifications                            | PS3 Plaster Trim Internal Corner 45 x 20. Supply                                               |
|                                           | and install Pelican PS3 Plaster Trim Internal Corner pre-drilled & pre-painted aluminium white |
|                                           | Shadowline Wall Trim to perimeter of rooms fixed at 50mm from end.                             |
|                                           |                                                                                                |
| Notoo                                     | Pre-drilled 50mm from End.                                                                     |
| Notes                                     | • Pre-drilled Somm from End.                                                                   |
|                                           |                                                                                                |
|                                           |                                                                                                |
|                                           |                                                                                                |
|                                           |                                                                                                |
| 20                                        |                                                                                                |
|                                           |                                                                                                |
|                                           |                                                                                                |
|                                           |                                                                                                |
| <b></b>                                   |                                                                                                |
|                                           |                                                                                                |
|                                           |                                                                                                |
|                                           |                                                                                                |
|                                           |                                                                                                |
| PVC Shim 1mm                              |                                                                                                |
| NTS                                       |                                                                                                |
|                                           |                                                                                                |
|                                           |                                                                                                |
|                                           |                                                                                                |
|                                           |                                                                                                |
|                                           |                                                                                                |
|                                           |                                                                                                |