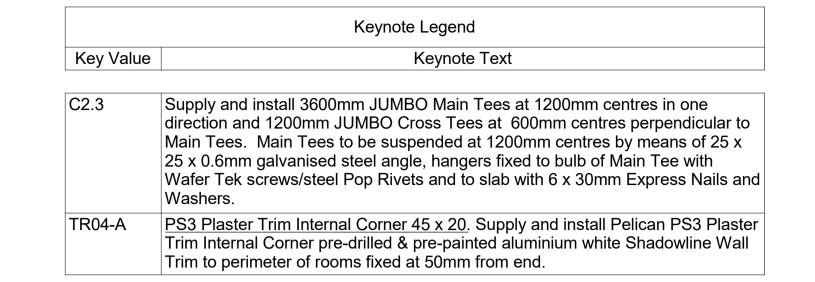

## **Ceiling Trims - PS3 Plaster Trim Internal Corner**

TR04-A - PS3 Plaster Trim Internal Corner

| TR04-A - PS3 Plaster Trim Internal Corner |                                                                                                |
|-------------------------------------------|------------------------------------------------------------------------------------------------|
| System                                    | Ceiling Trims                                                                                  |
| Type of Product                           | PS3 Plaster Trim Internal Corner 45mm x 20mm                                                   |
| Recommended Areas                         |                                                                                                |
| Technical Spec                            | Ceiling Corner<br>TBD                                                                          |
|                                           |                                                                                                |
| Material                                  | Aluminium 6063-T5                                                                              |
| Picture                                   |                                                                                                |
|                                           |                                                                                                |
|                                           |                                                                                                |
|                                           |                                                                                                |
|                                           |                                                                                                |
|                                           |                                                                                                |
|                                           |                                                                                                |
|                                           |                                                                                                |
| Size and Thickness                        | 45mm x 20mm; 150mm x 150mm                                                                     |
| Colour Options                            | Matt Traffic White - ANP39016                                                                  |
| Building material information             | N/A                                                                                            |
| Fire Protection                           | N/A                                                                                            |
| Sound absorption                          | N/A                                                                                            |
| Sound attenuation                         | N/A                                                                                            |
| Sound insulation                          | N/A<br>N/A                                                                                     |
| Light reflectance<br>Thermal conductivity | N/A                                                                                            |
| Air permeability                          | N/A                                                                                            |
| Humidity                                  | N/A                                                                                            |
| Green Rating                              | N/A                                                                                            |
| Specifications                            | PS3 Plaster Trim Internal Corner 45 x 20. Supply                                               |
|                                           | and install Pelican PS3 Plaster Trim Internal Corner pre-drilled & pre-painted aluminium white |
|                                           | Shadowline Wall Trim to perimeter of rooms fixed at 50mm from end.                             |
|                                           |                                                                                                |
| Notoo                                     | Pre-drilled 50mm from End.                                                                     |
| Notes                                     | • Pre-drilled Somm from End.                                                                   |
|                                           |                                                                                                |
|                                           |                                                                                                |
|                                           |                                                                                                |
|                                           |                                                                                                |
| 20                                        |                                                                                                |
|                                           |                                                                                                |
|                                           |                                                                                                |
|                                           |                                                                                                |
| <b></b>                                   |                                                                                                |
|                                           |                                                                                                |
|                                           |                                                                                                |
|                                           |                                                                                                |
|                                           |                                                                                                |
| PVC Shim 1mm                              |                                                                                                |
| NTS                                       |                                                                                                |
|                                           |                                                                                                |
|                                           |                                                                                                |
|                                           |                                                                                                |
|                                           |                                                                                                |
|                                           |                                                                                                |
|                                           |                                                                                                |