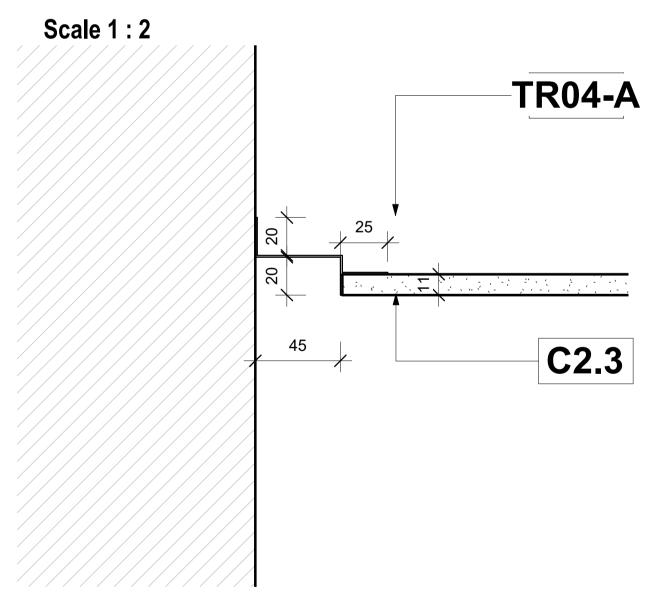

#### TR04-A - PS3 Plaster Trim Internal Corner 3D

Scale

## **Ceiling Trims - PS3 Plaster Trim Internal Corner**

TR04-A - PS3 Plaster Trim Internal Corner

| TR04-A - PS3 Plaster Trim Internal Corner |                                                                                                |
|-------------------------------------------|------------------------------------------------------------------------------------------------|
| System                                    | Ceiling Trims                                                                                  |
| Type of Product                           | PS3 Plaster Trim Internal Corner 45mm x 20mm                                                   |
| Recommended Areas                         |                                                                                                |
| Technical Spec                            | Ceiling Corner<br>TBD                                                                          |
|                                           |                                                                                                |
| Material                                  | Aluminium 6063-T5                                                                              |
| Picture                                   |                                                                                                |
|                                           |                                                                                                |
|                                           |                                                                                                |
|                                           |                                                                                                |
|                                           |                                                                                                |
|                                           |                                                                                                |
|                                           |                                                                                                |
|                                           |                                                                                                |
| Size and Thickness                        | 45mm x 20mm; 150mm x 150mm                                                                     |
| Colour Options                            | Matt Traffic White - ANP39016                                                                  |
| Building material information             | N/A                                                                                            |
| Fire Protection                           | N/A                                                                                            |
| Sound absorption                          | N/A                                                                                            |
| Sound attenuation                         | N/A                                                                                            |
| Sound insulation                          | N/A<br>N/A                                                                                     |
| Light reflectance<br>Thermal conductivity | N/A                                                                                            |
| Air permeability                          | N/A                                                                                            |
| Humidity                                  | N/A                                                                                            |
| Green Rating                              | N/A                                                                                            |
| Specifications                            | PS3 Plaster Trim Internal Corner 45 x 20. Supply                                               |
|                                           | and install Pelican PS3 Plaster Trim Internal Corner pre-drilled & pre-painted aluminium white |
|                                           | Shadowline Wall Trim to perimeter of rooms fixed at 50mm from end.                             |
|                                           |                                                                                                |
| Notoo                                     | Pre-drilled 50mm from End.                                                                     |
| Notes                                     | • Pre-drilled Somm from End.                                                                   |
|                                           |                                                                                                |
|                                           |                                                                                                |
|                                           |                                                                                                |
|                                           |                                                                                                |
| 20                                        |                                                                                                |
|                                           |                                                                                                |
|                                           |                                                                                                |
|                                           |                                                                                                |
| <b></b>                                   |                                                                                                |
|                                           |                                                                                                |
|                                           |                                                                                                |
|                                           |                                                                                                |
|                                           |                                                                                                |
| PVC Shim 1mm                              |                                                                                                |
| NTS                                       |                                                                                                |
|                                           |                                                                                                |
|                                           |                                                                                                |
|                                           |                                                                                                |
|                                           |                                                                                                |
|                                           |                                                                                                |
|                                           |                                                                                                |