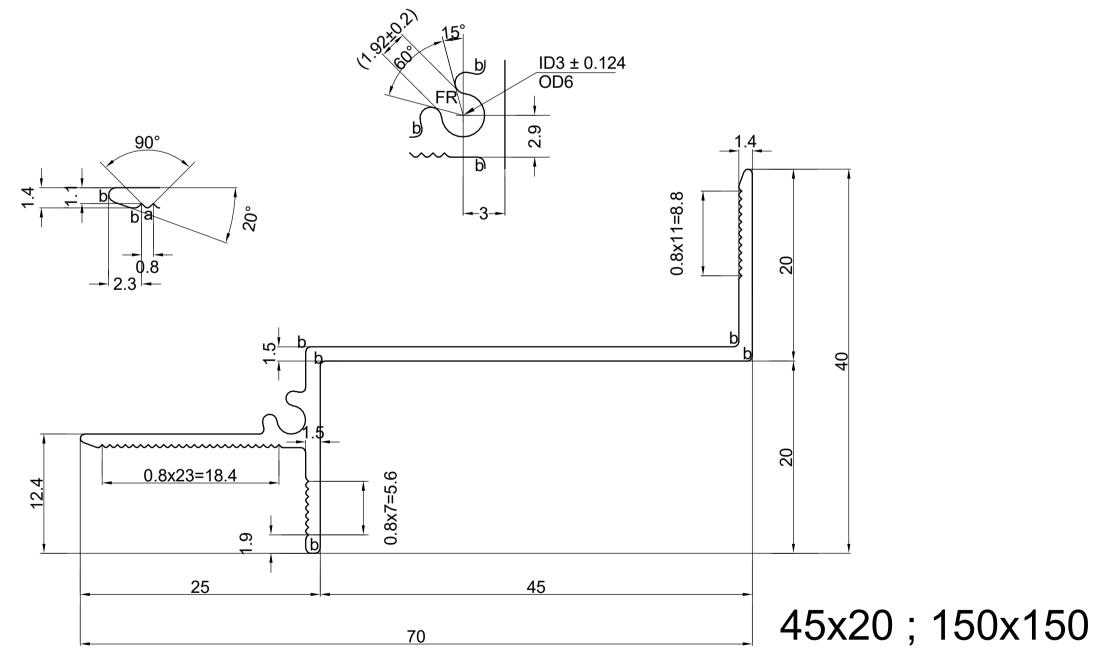

## **Ceiling Trims - PS3 Plaster Trim Internal Corner**

TR04-A - PS3 Plaster Trim Internal Corner

| TR04-A - PS3 Plaster Trim Internal Corner |                                                                                                |
|-------------------------------------------|------------------------------------------------------------------------------------------------|
| System                                    | Ceiling Trims                                                                                  |
| Type of Product                           | PS3 Plaster Trim Internal Corner 45mm x 20mm                                                   |
| Recommended Areas                         |                                                                                                |
| Technical Spec                            | Ceiling Corner<br>TBD                                                                          |
|                                           |                                                                                                |
| Material                                  | Aluminium 6063-T5                                                                              |
| Picture                                   |                                                                                                |
|                                           |                                                                                                |
|                                           |                                                                                                |
|                                           |                                                                                                |
|                                           |                                                                                                |
|                                           |                                                                                                |
|                                           |                                                                                                |
|                                           |                                                                                                |
| Size and Thickness                        | 45mm x 20mm; 150mm x 150mm                                                                     |
| Colour Options                            | Matt Traffic White - ANP39016                                                                  |
| Building material information             | N/A                                                                                            |
| Fire Protection                           | N/A                                                                                            |
| Sound absorption                          | N/A                                                                                            |
| Sound attenuation                         | N/A                                                                                            |
| Sound insulation                          | N/A<br>N/A                                                                                     |
| Light reflectance<br>Thermal conductivity | N/A                                                                                            |
| Air permeability                          | N/A                                                                                            |
| Humidity                                  | N/A                                                                                            |
| Green Rating                              | N/A                                                                                            |
| Specifications                            | PS3 Plaster Trim Internal Corner 45 x 20. Supply                                               |
|                                           | and install Pelican PS3 Plaster Trim Internal Corner pre-drilled & pre-painted aluminium white |
|                                           | Shadowline Wall Trim to perimeter of rooms fixed at 50mm from end.                             |
|                                           |                                                                                                |
| Notoo                                     | Pre-drilled 50mm from End.                                                                     |
| Notes                                     | • Pre-drilled Somm from End.                                                                   |
|                                           |                                                                                                |
|                                           |                                                                                                |
|                                           |                                                                                                |
|                                           |                                                                                                |
| 20                                        |                                                                                                |
|                                           |                                                                                                |
|                                           |                                                                                                |
|                                           |                                                                                                |
| <b></b>                                   |                                                                                                |
|                                           |                                                                                                |
|                                           |                                                                                                |
|                                           |                                                                                                |
|                                           |                                                                                                |
| PVC Shim 1mm                              |                                                                                                |
| NTS                                       |                                                                                                |
|                                           |                                                                                                |
|                                           |                                                                                                |
|                                           |                                                                                                |
|                                           |                                                                                                |
|                                           |                                                                                                |
|                                           |                                                                                                |