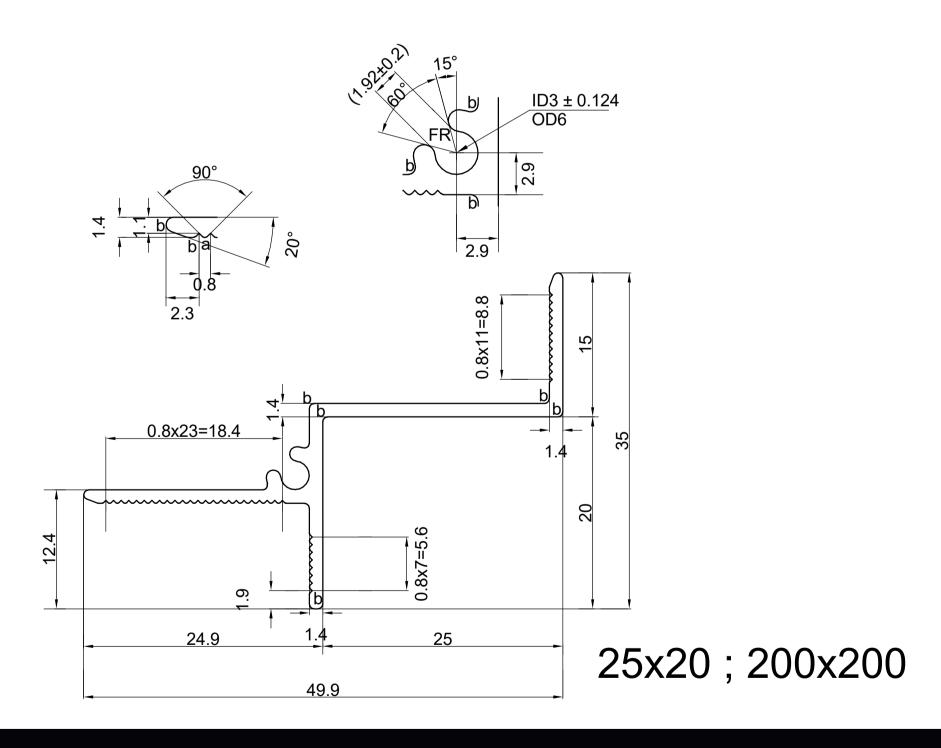

## Ceiling Trims - PS2 Plaster Trim External Corner

PACK EQUALLY BOTH SIDES OF PREFAB CORNER

TR02-B - PS2 Plaster Trim External Corner

Scale 1 : 2

| TR02-B - PS2 Plaster Trim External Corner |                                                                                                |
|-------------------------------------------|------------------------------------------------------------------------------------------------|
| System                                    | Ceiling Trims                                                                                  |
| Type of Product                           | PS2 Plaster Trim External Corner 25mm x 20mm                                                   |
| Recommended Areas                         | Ceiling Corner                                                                                 |
| Technical Spec                            | GB/T5237-2017                                                                                  |
|                                           |                                                                                                |
| Material                                  | Aluminium 6063-T5                                                                              |
| Picture                                   |                                                                                                |
|                                           |                                                                                                |
|                                           |                                                                                                |
|                                           |                                                                                                |
|                                           | •                                                                                              |
|                                           | · ·                                                                                            |
|                                           |                                                                                                |
|                                           |                                                                                                |
| Size and Thickness                        | 25 mm v $20$ mm v $200$ mm                                                                     |
|                                           | 25mm x 20mm; 200mm x 200mm                                                                     |
| Colour Options                            | Matt Traffic White - ANP39016                                                                  |
| Building material information             | N/A                                                                                            |
| Fire Protection                           | N/A                                                                                            |
| Sound absorption                          | N/A                                                                                            |
| Sound attenuation                         | N/A                                                                                            |
| Sound insulation                          | N/A                                                                                            |
| Light reflectance                         | N/A                                                                                            |
| Thermal conductivity                      | N/A                                                                                            |
| Air permeability                          | N/A                                                                                            |
| Humidity                                  | N/A                                                                                            |
| Green Rating                              | N/A                                                                                            |
| Specifications                            | PS2 Plaster Trim External Corner 25 x 20. Supply and install Pelican PS2 Plaster Trim External |
|                                           | Corner pre-drilled & pre-painted aluminium white                                               |
|                                           | Shadowline Wall Trim to perimeter of rooms fixed at 50mm from end.                             |
|                                           |                                                                                                |
| Notes                                     | Pre-drilled 50mm from End.                                                                     |
| noies                                     |                                                                                                |
|                                           |                                                                                                |
|                                           |                                                                                                |
|                                           |                                                                                                |
|                                           |                                                                                                |
| 20                                        |                                                                                                |
| $\uparrow$                                |                                                                                                |
|                                           |                                                                                                |
|                                           |                                                                                                |
|                                           |                                                                                                |
|                                           |                                                                                                |
|                                           |                                                                                                |
|                                           |                                                                                                |
|                                           | 6 8 6                                                                                          |
|                                           |                                                                                                |
| PVC Shim 1mm                              |                                                                                                |
| NTS                                       |                                                                                                |
|                                           |                                                                                                |
|                                           |                                                                                                |