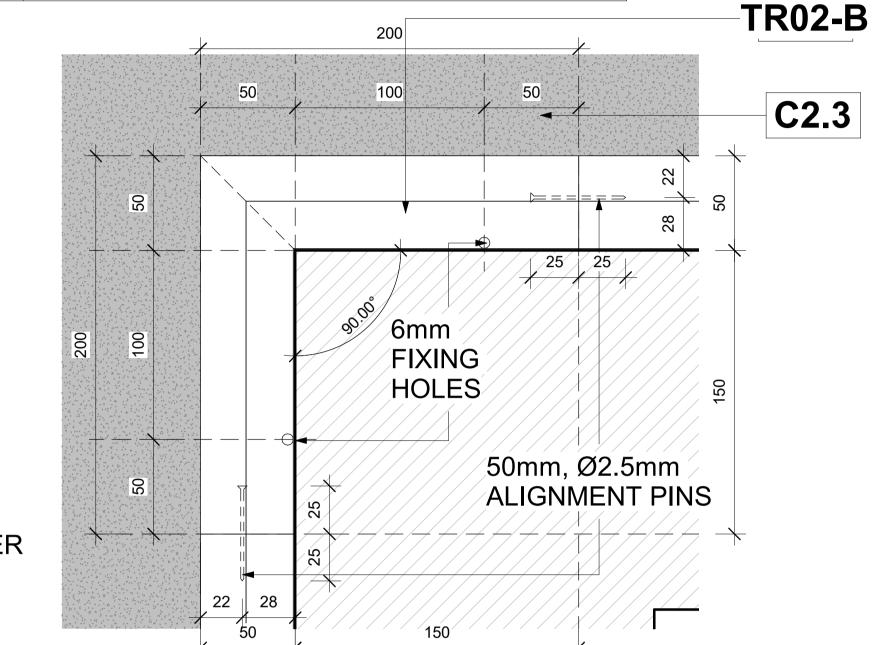

## Ceiling Trims - PS2 Plaster Trim External Corner

PACK EQUALLY BOTH SIDES OF PREFAB CORNER

TR02-B - PS2 Plaster Trim External Corner

Scale 1 : 2

| TR02-B - PS2 Plaster Trim External Corner |                                                                                                |
|-------------------------------------------|------------------------------------------------------------------------------------------------|
| System                                    | Ceiling Trims                                                                                  |
| Type of Product                           | PS2 Plaster Trim External Corner 25mm x 20mm                                                   |
| Recommended Areas                         | Ceiling Corner                                                                                 |
| Technical Spec                            | GB/T5237-2017                                                                                  |
|                                           |                                                                                                |
| Material                                  | Aluminium 6063-T5                                                                              |
| Picture                                   |                                                                                                |
|                                           |                                                                                                |
|                                           |                                                                                                |
|                                           |                                                                                                |
|                                           | •                                                                                              |
|                                           | · ·                                                                                            |
|                                           |                                                                                                |
|                                           |                                                                                                |
| Size and Thickness                        | 25 mm v $20$ mm v $200$ mm                                                                     |
|                                           | 25mm x 20mm; 200mm x 200mm                                                                     |
| Colour Options                            | Matt Traffic White - ANP39016                                                                  |
| Building material information             | N/A                                                                                            |
| Fire Protection                           | N/A                                                                                            |
| Sound absorption                          | N/A                                                                                            |
| Sound attenuation                         | N/A                                                                                            |
| Sound insulation                          | N/A                                                                                            |
| Light reflectance                         | N/A                                                                                            |
| Thermal conductivity                      | N/A                                                                                            |
| Air permeability                          | N/A                                                                                            |
| Humidity                                  | N/A                                                                                            |
| Green Rating                              | N/A                                                                                            |
| Specifications                            | PS2 Plaster Trim External Corner 25 x 20. Supply and install Pelican PS2 Plaster Trim External |
|                                           | Corner pre-drilled & pre-painted aluminium white                                               |
|                                           | Shadowline Wall Trim to perimeter of rooms fixed at 50mm from end.                             |
|                                           |                                                                                                |
| Notes                                     | Pre-drilled 50mm from End.                                                                     |
| noies                                     |                                                                                                |
|                                           |                                                                                                |
|                                           |                                                                                                |
|                                           |                                                                                                |
|                                           |                                                                                                |
| 20                                        |                                                                                                |
| $\uparrow$                                |                                                                                                |
|                                           |                                                                                                |
|                                           |                                                                                                |
|                                           |                                                                                                |
|                                           |                                                                                                |
|                                           |                                                                                                |
|                                           |                                                                                                |
|                                           | 6 8 6                                                                                          |
|                                           |                                                                                                |
| PVC Shim 1mm                              |                                                                                                |
| NTS                                       |                                                                                                |
|                                           |                                                                                                |
|                                           |                                                                                                |