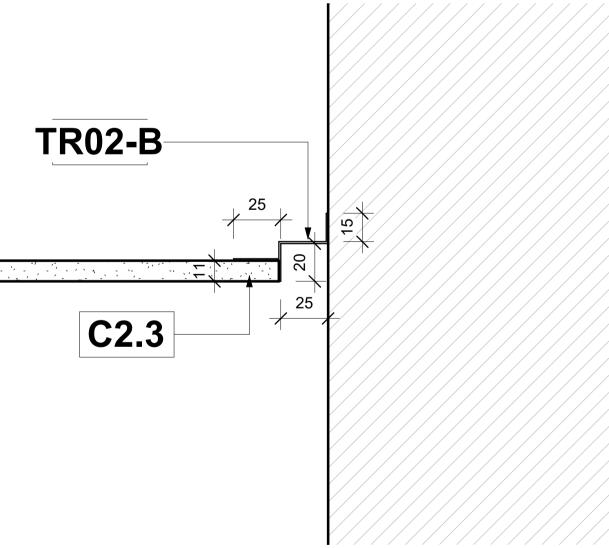

## TR02-B - PS2 Plaster Trim External Corner 3D

Scale

## Ceiling Trims - PS2 Plaster Trim External Corner

PACK EQUALLY BOTH SIDES OF PREFAB CORNER

TR02-B - PS2 Plaster Trim External Corner

Scale 1 : 2

| TR02-B - PS2 Plaster Trim External Corner |                                                                                                |
|-------------------------------------------|------------------------------------------------------------------------------------------------|
| System                                    | Ceiling Trims                                                                                  |
| Type of Product                           | PS2 Plaster Trim External Corner 25mm x 20mm                                                   |
| Recommended Areas                         | Ceiling Corner                                                                                 |
| Technical Spec                            | GB/T5237-2017                                                                                  |
|                                           |                                                                                                |
| Material                                  | Aluminium 6063-T5                                                                              |
| Picture                                   |                                                                                                |
|                                           |                                                                                                |
|                                           |                                                                                                |
|                                           |                                                                                                |
|                                           | •                                                                                              |
|                                           | · ·                                                                                            |
|                                           |                                                                                                |
|                                           |                                                                                                |
| Size and Thickness                        | 25 mm v $20$ mm v $200$ mm                                                                     |
|                                           | 25mm x 20mm; 200mm x 200mm                                                                     |
| Colour Options                            | Matt Traffic White - ANP39016                                                                  |
| Building material information             | N/A                                                                                            |
| Fire Protection                           | N/A                                                                                            |
| Sound absorption                          | N/A                                                                                            |
| Sound attenuation                         | N/A                                                                                            |
| Sound insulation                          | N/A                                                                                            |
| Light reflectance                         | N/A                                                                                            |
| Thermal conductivity                      | N/A                                                                                            |
| Air permeability                          | N/A                                                                                            |
| Humidity                                  | N/A                                                                                            |
| Green Rating                              | N/A                                                                                            |
| Specifications                            | PS2 Plaster Trim External Corner 25 x 20. Supply and install Pelican PS2 Plaster Trim External |
|                                           | Corner pre-drilled & pre-painted aluminium white                                               |
|                                           | Shadowline Wall Trim to perimeter of rooms fixed at 50mm from end.                             |
|                                           |                                                                                                |
| Notes                                     | Pre-drilled 50mm from End.                                                                     |
| noies                                     |                                                                                                |
|                                           |                                                                                                |
|                                           |                                                                                                |
|                                           |                                                                                                |
|                                           |                                                                                                |
| 20                                        |                                                                                                |
| $\uparrow$                                |                                                                                                |
|                                           |                                                                                                |
|                                           |                                                                                                |
|                                           |                                                                                                |
|                                           |                                                                                                |
|                                           |                                                                                                |
|                                           |                                                                                                |
|                                           | 6 8 6                                                                                          |
|                                           |                                                                                                |
| PVC Shim 1mm                              |                                                                                                |
| NTS                                       |                                                                                                |
|                                           |                                                                                                |
|                                           |                                                                                                |