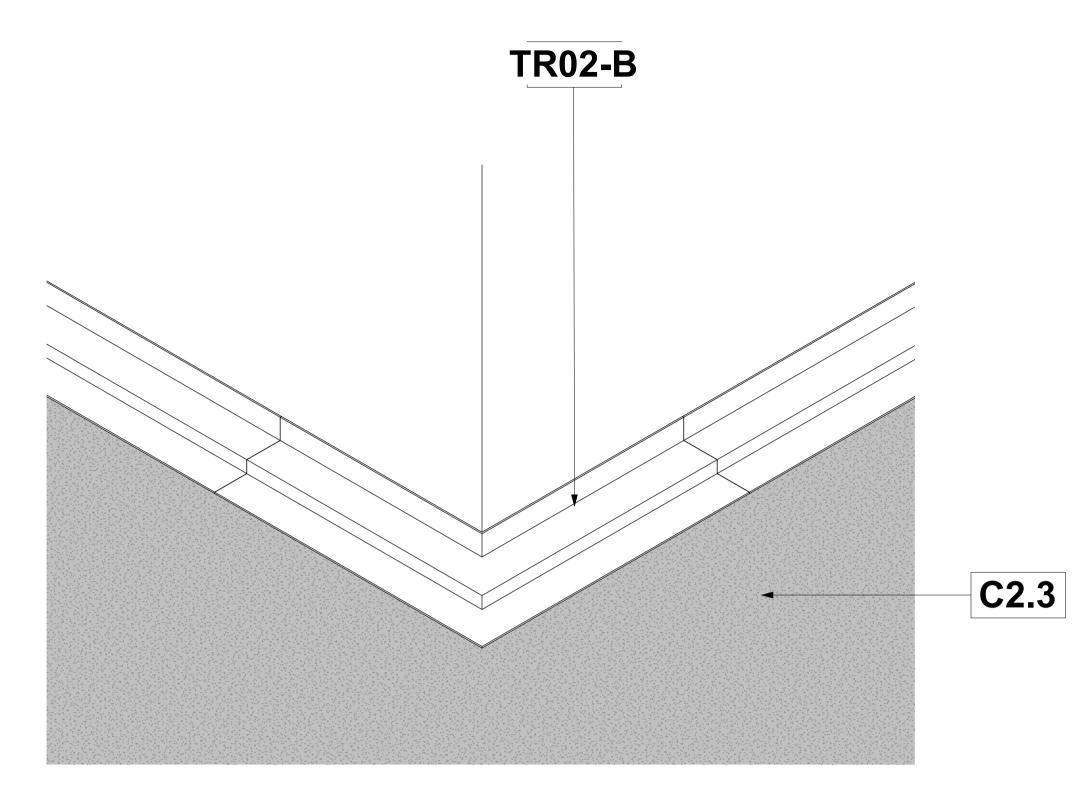

## **Building Information Modeling**



## TR02-B - PS2 Plaster Trim External Corner 3D

Scale





## pelican systems ceiling and partitioning specialists...

Head Office / Durban Branch | 765 / 793 Chris Hani Road, Durban, Redhill | 031 563 7307 Find us online at www.pelican.co.za or any of these social media sites (?) (in (?) (in

## Ceiling Trims - PS2 Plaster Trim External Corner





PACK EQUALLY BOTH SIDES OF PREFAB CORNER

TR02-B - PS2 Plaster Trim External Corner

Scale 1 : 2



| TR02-B - PS2 Plaster Trim External Corner |                                                                                                |
|-------------------------------------------|------------------------------------------------------------------------------------------------|
| System                                    | Ceiling Trims