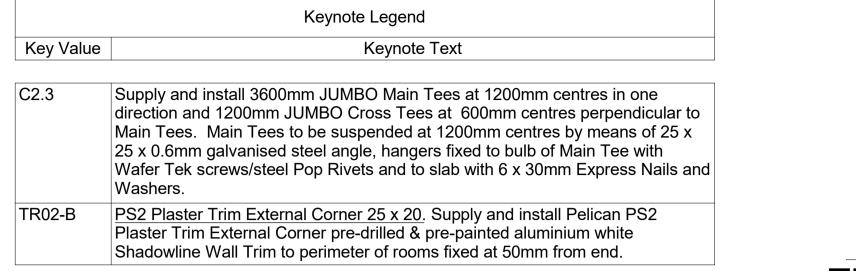

## Ceiling Trims - PS2 Plaster Trim External Corner

PACK EQUALLY BOTH SIDES OF PREFAB CORNER

TR02-B - PS2 Plaster Trim External Corner

Scale 1 : 2

| TR02-B - PS2 Plaster Trim External Corner |                                                                                                |
|-------------------------------------------|------------------------------------------------------------------------------------------------|
| System                                    | Ceiling Trims                                                                                  |
| Type of Product                           | PS2 Plaster Trim External Corner 25mm x 20mm                                                   |
| Recommended Areas                         | Ceiling Corner                                                                                 |
| Technical Spec                            | GB/T5237-2017                                                                                  |
|                                           |                                                                                                |
| Material                                  | Aluminium 6063-T5                                                                              |
| Picture                                   |                                                                                                |
|                                           |                                                                                                |
|                                           |                                                                                                |
|                                           |                                                                                                |
|                                           | •                                                                                              |
|                                           | · ·                                                                                            |
|                                           |                                                                                                |
|                                           |                                                                                                |
| Size and Thickness                        | 25 mm v $20$ mm v $200$ mm                                                                     |
|                                           | 25mm x 20mm; 200mm x 200mm                                                                     |
| Colour Options                            | Matt Traffic White - ANP39016                                                                  |
| Building material information             | N/A                                                                                            |
| Fire Protection                           | N/A                                                                                            |
| Sound absorption                          | N/A                                                                                            |
| Sound attenuation                         | N/A                                                                                            |
| Sound insulation                          | N/A                                                                                            |
| Light reflectance                         | N/A                                                                                            |
| Thermal conductivity                      | N/A                                                                                            |
| Air permeability                          | N/A                                                                                            |
| Humidity                                  | N/A                                                                                            |
| Green Rating                              | N/A                                                                                            |
| Specifications                            | PS2 Plaster Trim External Corner 25 x 20. Supply and install Pelican PS2 Plaster Trim External |
|                                           | Corner pre-drilled & pre-painted aluminium white                                               |
|                                           | Shadowline Wall Trim to perimeter of rooms fixed at 50mm from end.                             |
|                                           |                                                                                                |
| Notes                                     | Pre-drilled 50mm from End.                                                                     |
| noies                                     |                                                                                                |
|                                           |                                                                                                |
|                                           |                                                                                                |
|                                           |                                                                                                |
|                                           |                                                                                                |
| 20                                        |                                                                                                |
| $\uparrow$                                |                                                                                                |
|                                           |                                                                                                |
|                                           |                                                                                                |
|                                           |                                                                                                |
|                                           |                                                                                                |
|                                           |                                                                                                |
|                                           |                                                                                                |
|                                           | 6 8 6                                                                                          |
|                                           |                                                                                                |
| PVC Shim 1mm                              |                                                                                                |
| NTS                                       |                                                                                                |
|                                           |                                                                                                |
|                                           |                                                                                                |