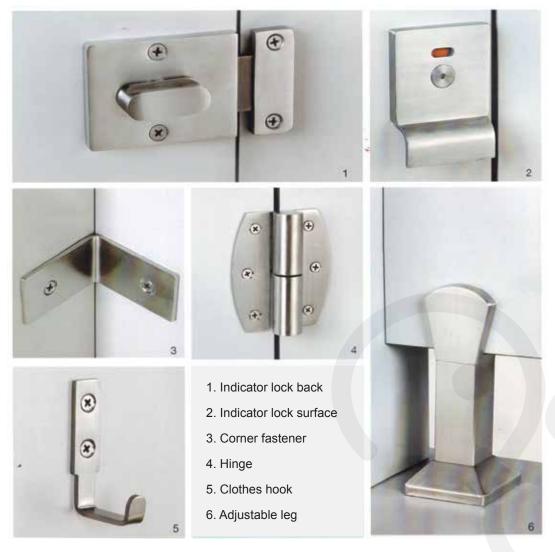

#### Features and Benefits:

- Neat and hygienic
- · Double sided facings which are water resistant
- Frameless with superior aesthetics
- Stylish stainless steel ironmongery
- Variety of colours options available including woodgrains
- Low maintenance and user friendly system
- Vandal resistant and rodent proof
- Height adjustable feet system

Partition doors: 762 x 1762mm high doors including standard ironmongery comprising of indicator bolts, hat and coat hooks, door stops, toilet roll holders and buffers.