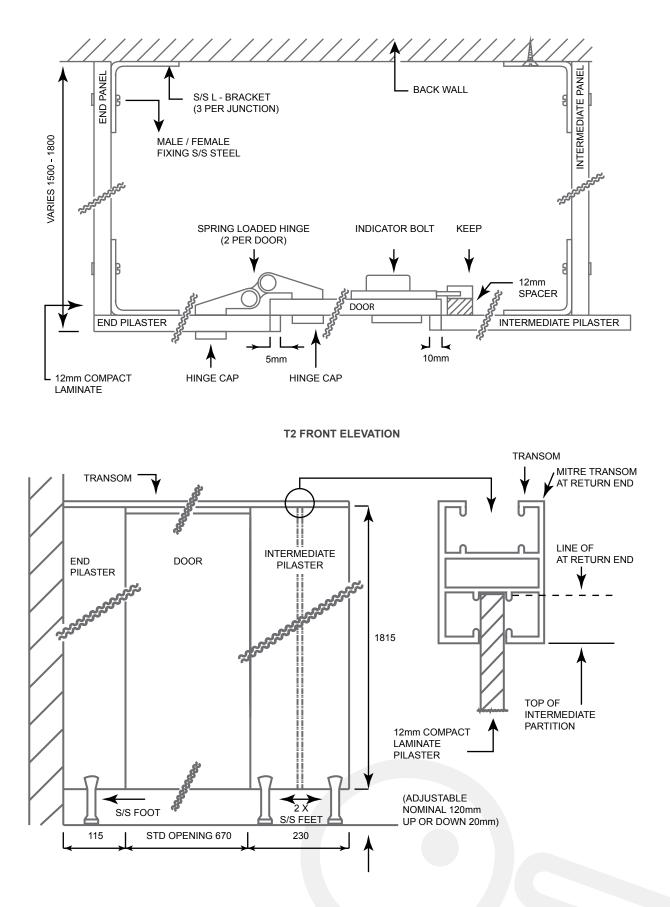

The T2 system is a frameless panel system constructed with 12mm high pressure laminate board. The product is superior in quality and is targeted at the high end of the market but still remains a cost efficient solution.

#### Bill of quantity specification:

Supply and install Pelican Systems T2 Toilet Partition System comprising of 12mm thick Compact HPL panels (specify finish), supported by overhead bracing with grade 304 stainless steel supporting feet, plugged and screwed to floor and fixed into position by means of grade 304 stainless steel wall fixing brackets plugged and screwed to walls.

Partition doors: 762 x 1762mm high doors including standard ironmongery comprising of indicator bolts, hat and coat hooks, door stops, toilet roll holders and buffers.