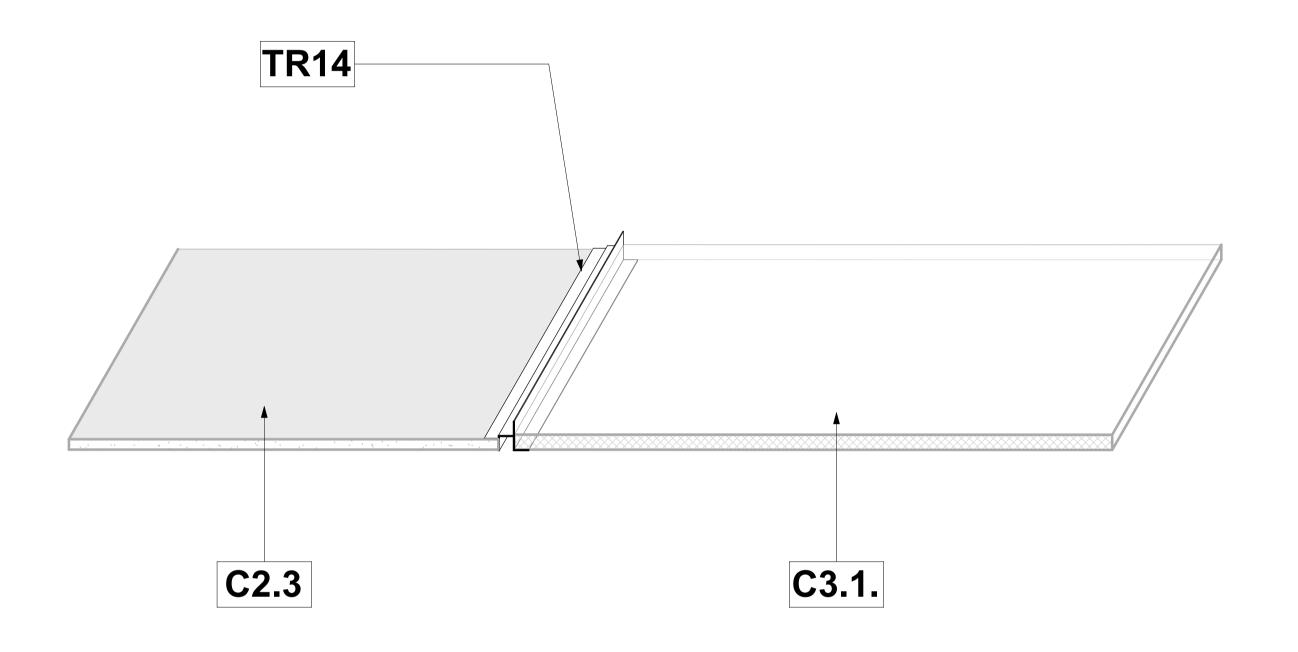

**INTERIOR SPACE** 

TR14 - Plaster Ceiling Junction - 3D Scale

TR14 - Plaster Ceiling Junction - Section
Scale 1:1