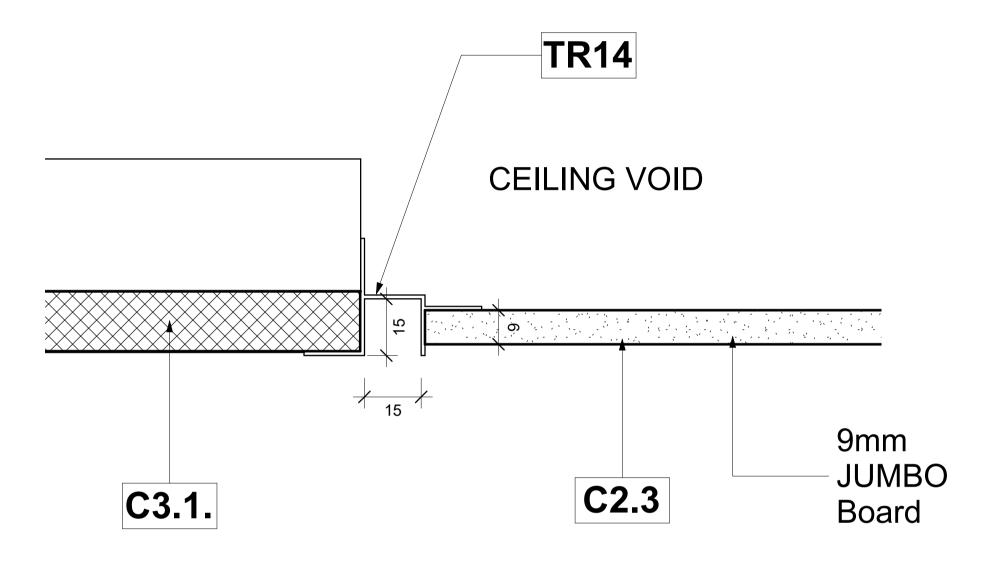

**INTERIOR SPACE** 

TR14 - Plaster Ceiling Junction - 3D Scale

TR14 - Plaster Ceiling Junction - Section
Scale 1:1