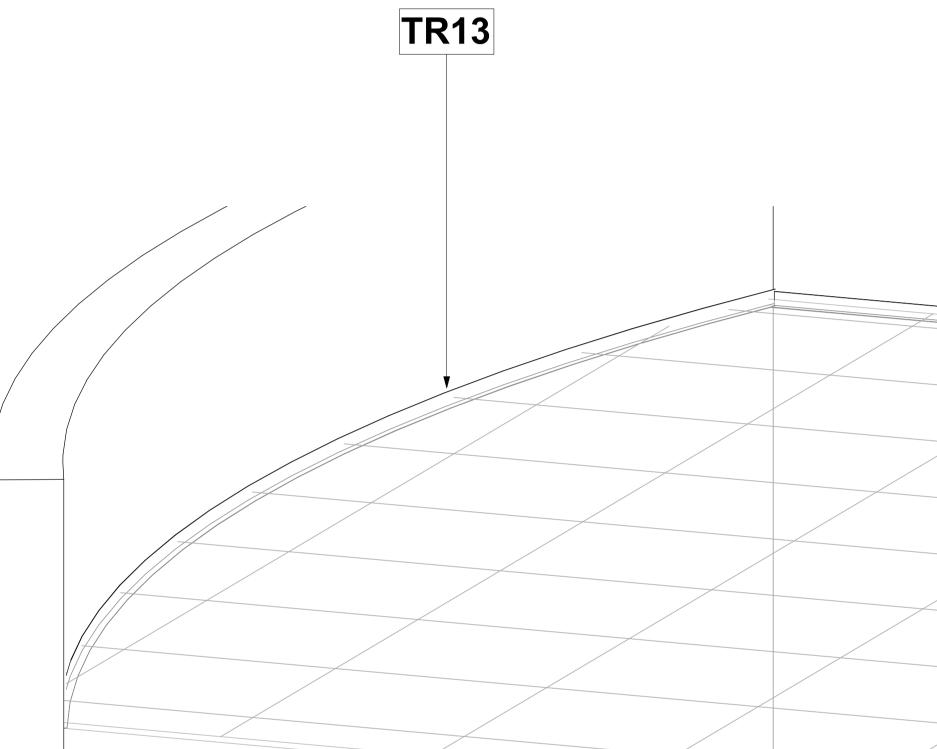

## **Building Information Modeling**

TR13 - Shadow Curve Trim - 3D Scale

## **Ceiling Trims - Shadow Curve Trim**

| Keynote Legend |                                                                                                                                                                                                                                                                                                                                                                                                                                                                                                                                                                                                            |  |
|----------------|------------------------------------------------------------------------------------------------------------------------------------------------------------------------------------------------------------------------------------------------------------------------------------------------------------------------------------------------------------------------------------------------------------------------------------------------------------------------------------------------------------------------------------------------------------------------------------------------------------|--|
| Key Value      | Keynote Text                                                                                                                                                                                                                                                                                                                                                                                                                                                                                                                                                                                               |  |
|                |                                                                                                                                                                                                                                                                                                                                                                                                                                                                                                                                                                                                            |  |
| C3.1.          | Supply and install Pelican Systems Vinyl or Pelican Systems Knauf Ceiling Solutions (KCS) ceiling tiles sizes (1200 x 600mm) or (600 x 600mm) x 9 / 12 / 15mm, laid onto Pelican Systems econogrid consisting of econogrid. Space econogrid Main Tees at 1200mm centres. Suspend Main Tees using 2.5mm thick pre-stretched Galvanised Hanger Wire or 19mm Hanger Strap at 1200mm centres. Galvanised Hanger Wire shall be put through the Main Tees hole and wound three times around itself. Two Steel Pop Rivets or one 13mm Wafer Tek Screw shall be used to fix the Hanger Strap to the Main Tees bulb |  |
| TR13           | Supply and fit white epoxy coated aluminium Pelican Shadow Curve Trim with 16mm radiused supawood with 5 x 25mm anchors at 300mm centres                                                                                                                                                                                                                                                                                                                                                                                                                                                                   |  |