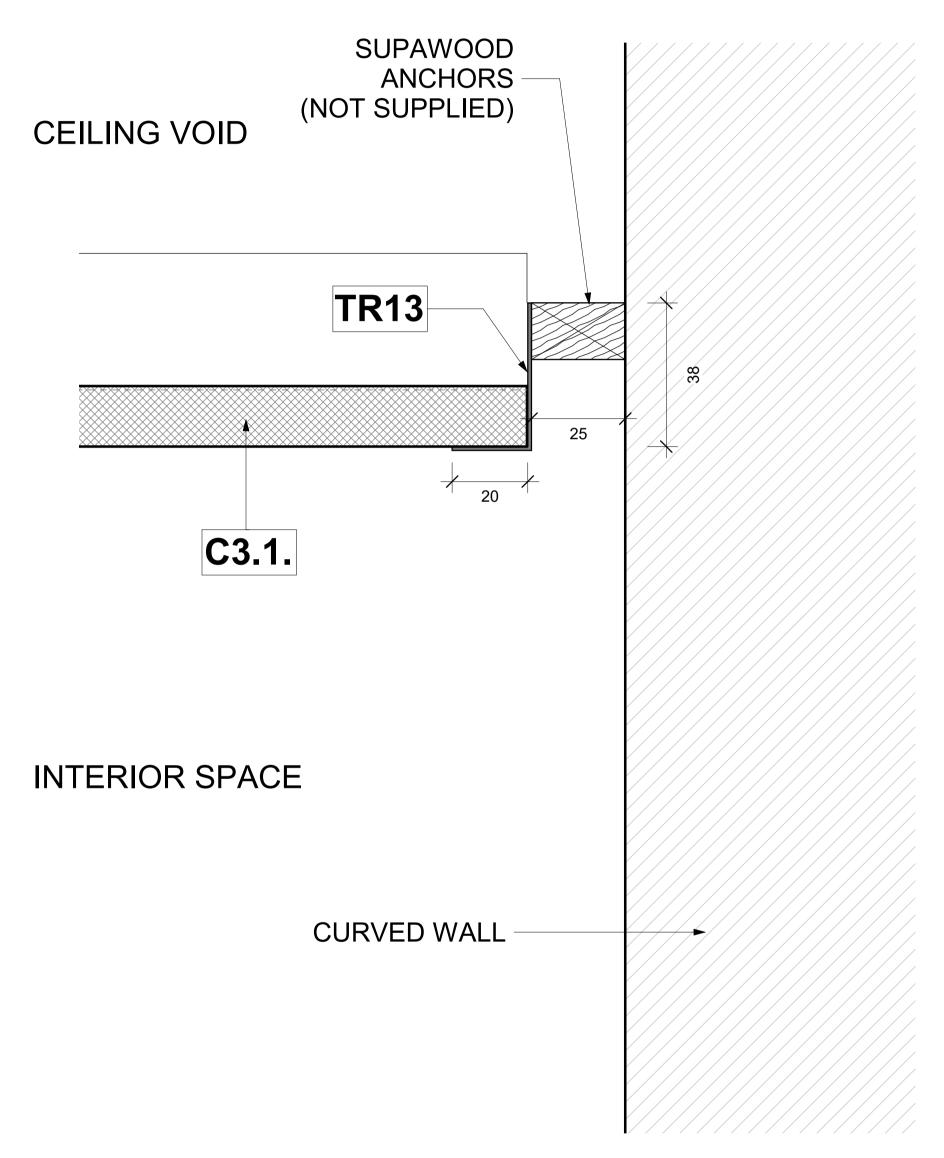

## **Ceiling Trims - Shadow Curve Trim**

| Keynote Legend |                                                                                                                                                                                                                                                                                                                                                                                                                                                                                                                                                                                                            |  |
|----------------|------------------------------------------------------------------------------------------------------------------------------------------------------------------------------------------------------------------------------------------------------------------------------------------------------------------------------------------------------------------------------------------------------------------------------------------------------------------------------------------------------------------------------------------------------------------------------------------------------------|--|
| Key Value      | Keynote Text                                                                                                                                                                                                                                                                                                                                                                                                                                                                                                                                                                                               |  |
|                |                                                                                                                                                                                                                                                                                                                                                                                                                                                                                                                                                                                                            |  |
| C3.1.          | Supply and install Pelican Systems Vinyl or Pelican Systems Knauf Ceiling Solutions (KCS) ceiling tiles sizes (1200 x 600mm) or (600 x 600mm) x 9 / 12 / 15mm, laid onto Pelican Systems econogrid consisting of econogrid. Space econogrid Main Tees at 1200mm centres. Suspend Main Tees using 2.5mm thick pre-stretched Galvanised Hanger Wire or 19mm Hanger Strap at 1200mm centres. Galvanised Hanger Wire shall be put through the Main Tees hole and wound three times around itself. Two Steel Pop Rivets or one 13mm Wafer Tek Screw shall be used to fix the Hanger Strap to the Main Tees bulb |  |
| TR13           | Supply and fit white epoxy coated aluminium Pelican Shadow Curve Trim with 16mm radiused supawood with 5 x 25mm anchors at 300mm centres                                                                                                                                                                                                                                                                                                                                                                                                                                                                   |  |

| TR13 - Ceiling Trims - Shadow Curve Trim       |                                                                                                                                                                              |  |  |
|------------------------------------------------|------------------------------------------------------------------------------------------------------------------------------------------------------------------------------|--|--|
| System                                         | Ceiling Trims                                                                                                                                                                |  |  |
| Type of Product                                | Shadow Curve Trim                                                                                                                                                            |  |  |
| Recommended Areas                              | A ceiling profile designed to facilitate a radius wall<br>with an exposed suspended ceiling. Used with<br>16mm radiused Supawood to create a Shadowline<br>on the perimeter. |  |  |
| Technical Spec                                 | 38mm x 20mm                                                                                                                                                                  |  |  |
| Material                                       | Aluminium & Powder Coating                                                                                                                                                   |  |  |
| Picture                                        |                                                                                                                                                                              |  |  |
| Size and Thickness                             | 4.0m                                                                                                                                                                         |  |  |
| Colour Options                                 | White                                                                                                                                                                        |  |  |
| Building material information                  | N/A                                                                                                                                                                          |  |  |
| Fire Protection                                | N/A                                                                                                                                                                          |  |  |
| Sound absorption                               | N/A                                                                                                                                                                          |  |  |
| Sound attenuation                              | N/A                                                                                                                                                                          |  |  |
| Sound insulation                               | N/A                                                                                                                                                                          |  |  |
| Practical sound absorption<br>coefficient (αp) | 1.0<br>0.8<br>0.6<br>0.4<br>0.2<br>0<br>125 250 500 1000 2000 4000<br>Frequency f (Hz)                                                                                       |  |  |
| Light reflectance                              | N/A                                                                                                                                                                          |  |  |
| Thermal conductivity                           | N/A                                                                                                                                                                          |  |  |
| Air permeability                               | N/A                                                                                                                                                                          |  |  |
| Humidity                                       | N/A                                                                                                                                                                          |  |  |
| Green Rating                                   | N/A                                                                                                                                                                          |  |  |
| Specifications                                 | Supply and fit white epoxy coated aluminium<br>Pelican Shadow Curve Trim with 16mm radiused<br>supawood with 5 x 25mm anchors at 300mm<br>centres                            |  |  |
|                                                |                                                                                                                                                                              |  |  |