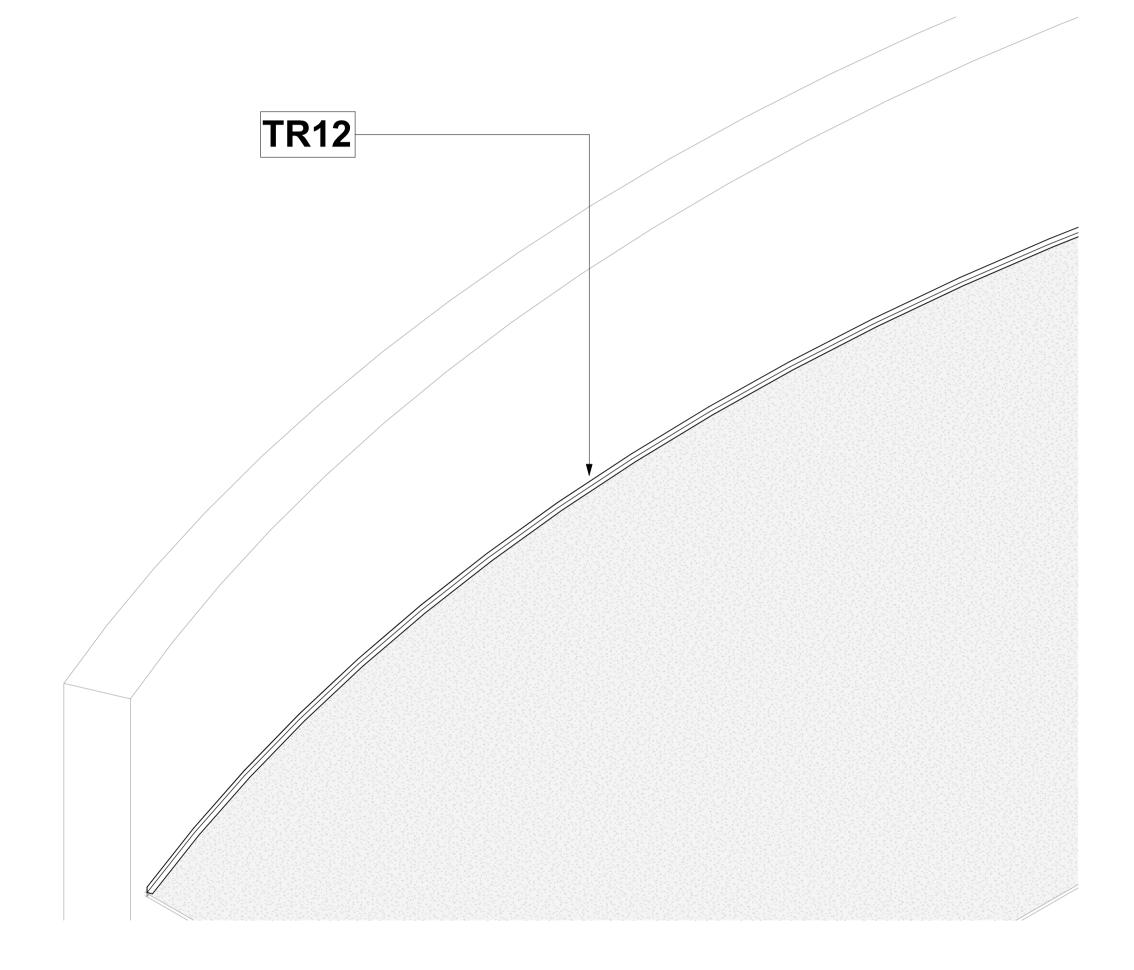

|
| C2.3           | Supply and install 3600mm JUMBO Main Tees at 1200mm centres in one direction and 1200mm JUMBO Cross Tees at 600mm centres perpendicular to Main Tees. Main Tees to be suspended at 1200mm centres by means of 25 x 25 x 0.6mm galvanised steel angle, hangers fixed to bulb of Main Tee with wafer tek screws/steel pop rivets and to slab with 6 x 30mm express nails and washers. |
| TR12           | Supply and fit white epoxy coated aluminium Pelican Plaster Curve Trim with 16mm radiused supawood with 5 x 25mm anchors at 450mm centres.                                                                                                                                                                                                                                          |





TR12 - Plaster Curve Trim - Section Scale 1:1



## pelican systems

ceiling and partitioning specialists...

Head Office / Durban Branch | 765 / 793 Chris Hani Road, Durban, Redhill | 031 563 7307 Find us online at www.pelican.co.za or any of these social media sites (20 to 20 to 20