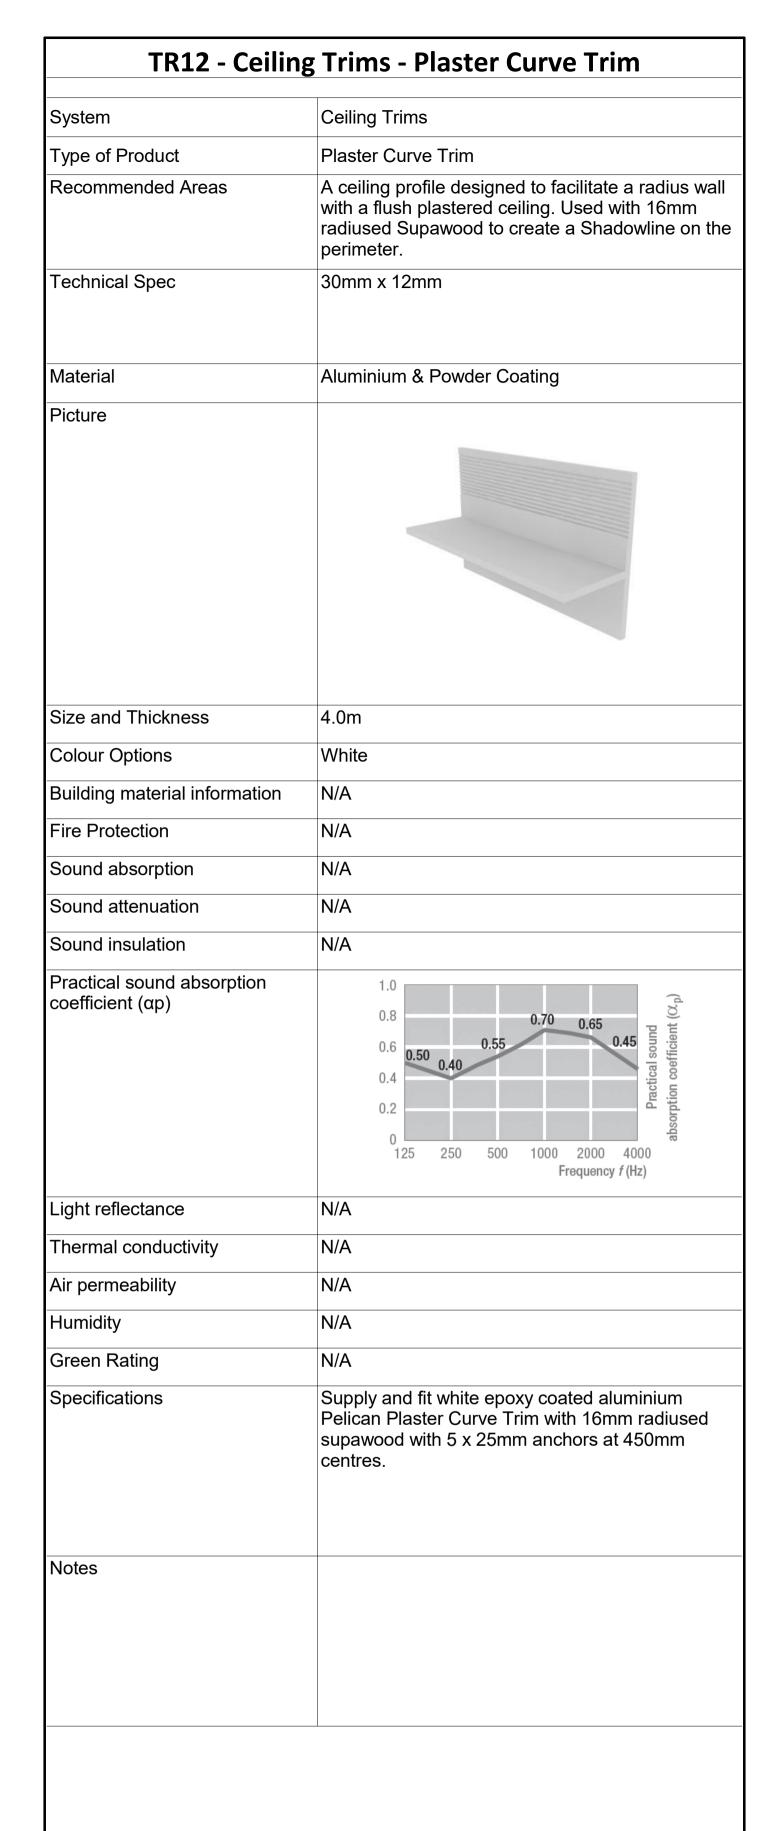

## Ceiling Trims - Plaster Curve Trim

| Keynote Legend |                                                                                                                                                                                                                                                                                                                                                                                     |
|----------------|-------------------------------------------------------------------------------------------------------------------------------------------------------------------------------------------------------------------------------------------------------------------------------------------------------------------------------------------------------------------------------------|
| Key Value      | Keynote Text                                                                                                                                                                                                                                                                                                                                                                        |
| C2.3           | Supply and install 3600mm JUMBO Main Tees at 1200mm centres in one direction and 1200mm JUMBO Cross Tees at 600mm centres perpendicular to Main Tees. Main Tees to be suspended at 1200mm centres by means of 25 x 25 x 0.6mm galvanised steel angle, hangers fixed to bulb of Main Tee with wafer tek screws/steel pop rivets and to slab with 6 x 30mm express nails and washers. |
| TR12           | Supply and fit white epoxy coated aluminium Pelican Plaster Curve Trim with 16mm radiused supawood with 5 x 25mm anchors at 450mm centres.                                                                                                                                                                                                                                          |