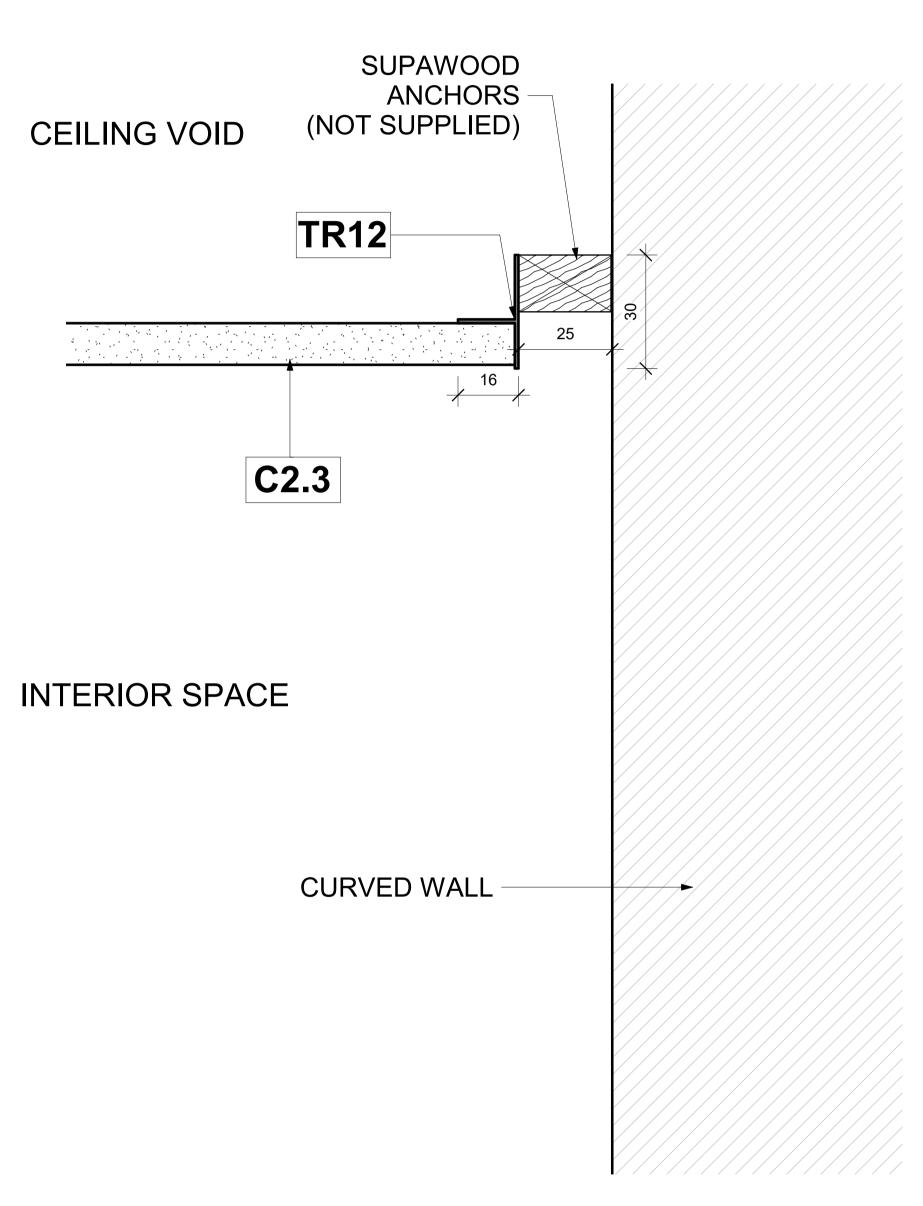

## Ceiling Trims - Plaster Curve Trim

| Keynote Legend |                                                                                                                                                                                                                                                                                                                                                                                     |
|----------------|-------------------------------------------------------------------------------------------------------------------------------------------------------------------------------------------------------------------------------------------------------------------------------------------------------------------------------------------------------------------------------------|
| Key Value      | Keynote Text                                                                                                                                                                                                                                                                                                                                                                        |
| C2.3           | Supply and install 3600mm JUMBO Main Tees at 1200mm centres in one direction and 1200mm JUMBO Cross Tees at 600mm centres perpendicular to Main Tees. Main Tees to be suspended at 1200mm centres by means of 25 x 25 x 0.6mm galvanised steel angle, hangers fixed to bulb of Main Tee with wafer tek screws/steel pop rivets and to slab with 6 x 30mm express nails and washers. |
| TR12           | Supply and fit white epoxy coated aluminium Pelican Plaster Curve Trim with 16mm radiused supawood with 5 x 25mm anchors at 450mm centres.                                                                                                                                                                                                                                          |

TR12 - Plaster Curve Trim - Section Scale 1:1