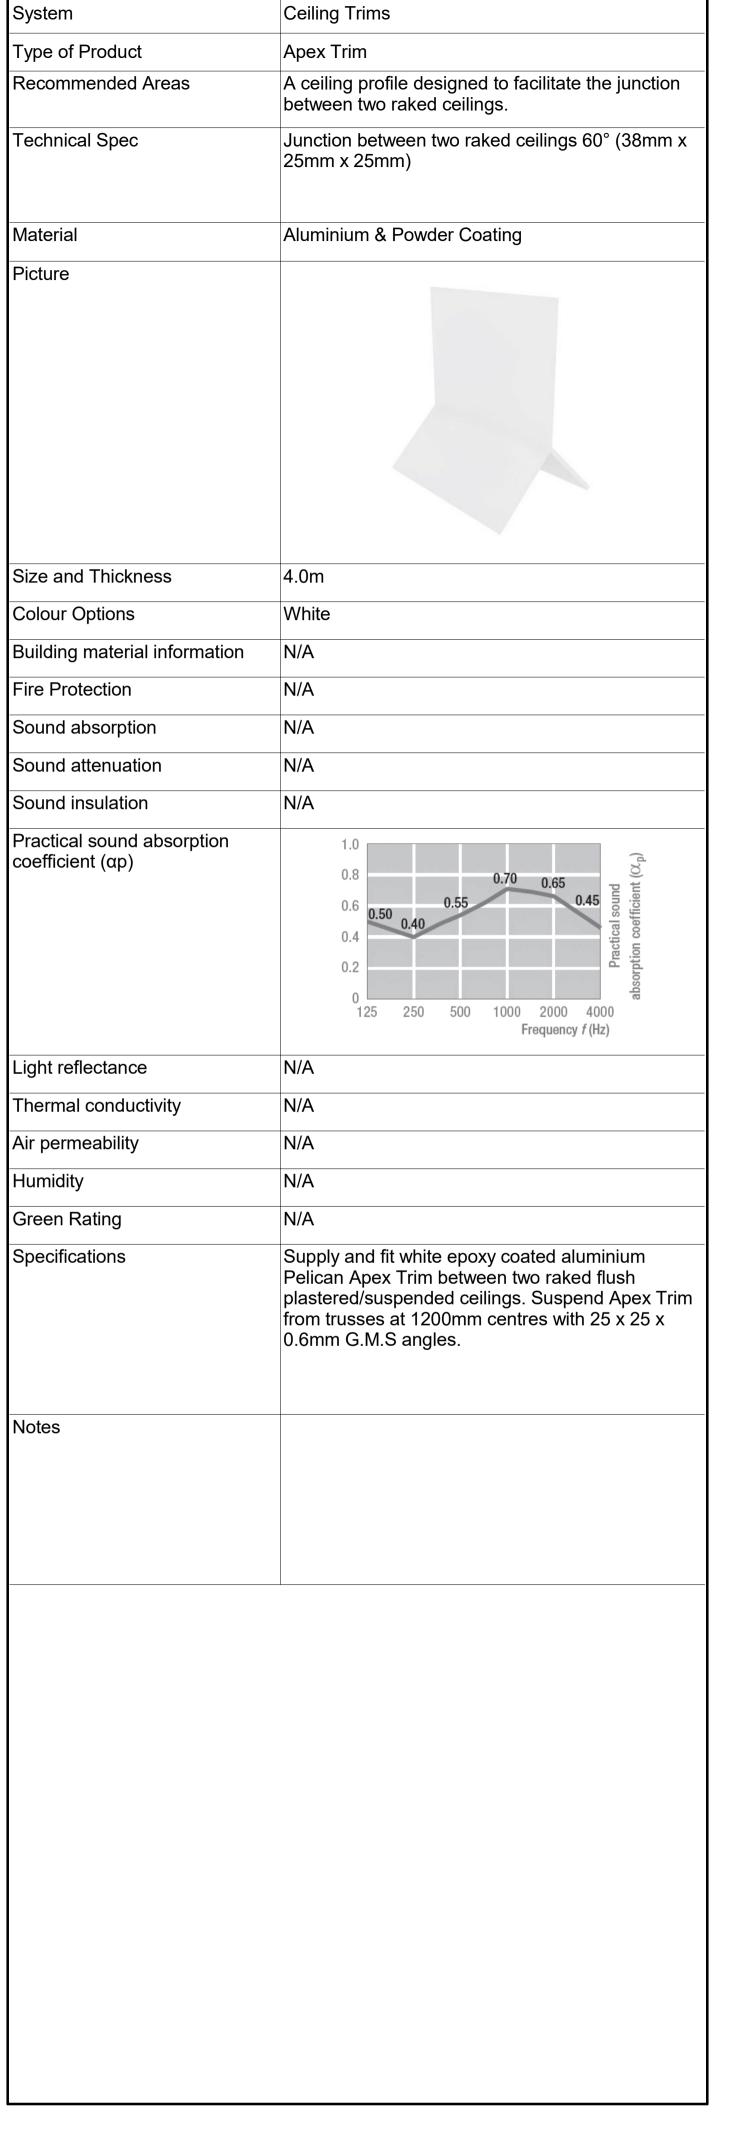

## Ceiling Trims - Apex Trim

| Keynote Legend |                                                                                                                                                                                                         |
|----------------|---------------------------------------------------------------------------------------------------------------------------------------------------------------------------------------------------------|
| Key Value      | Keynote Text                                                                                                                                                                                            |
| C2.0           | Pelican Ceiling Tiles                                                                                                                                                                                   |
| TR11           | Supply and fit white epoxy coated aluminium Pelican Apex Trim between two raked flush plastered/suspended ceilings. Suspend Apex Trim from trusses at 1200mm centres with 25 x 25 x 0.6mm G.M.S angles. |

**TR11 - Ceiling Trims - Apex Trim**