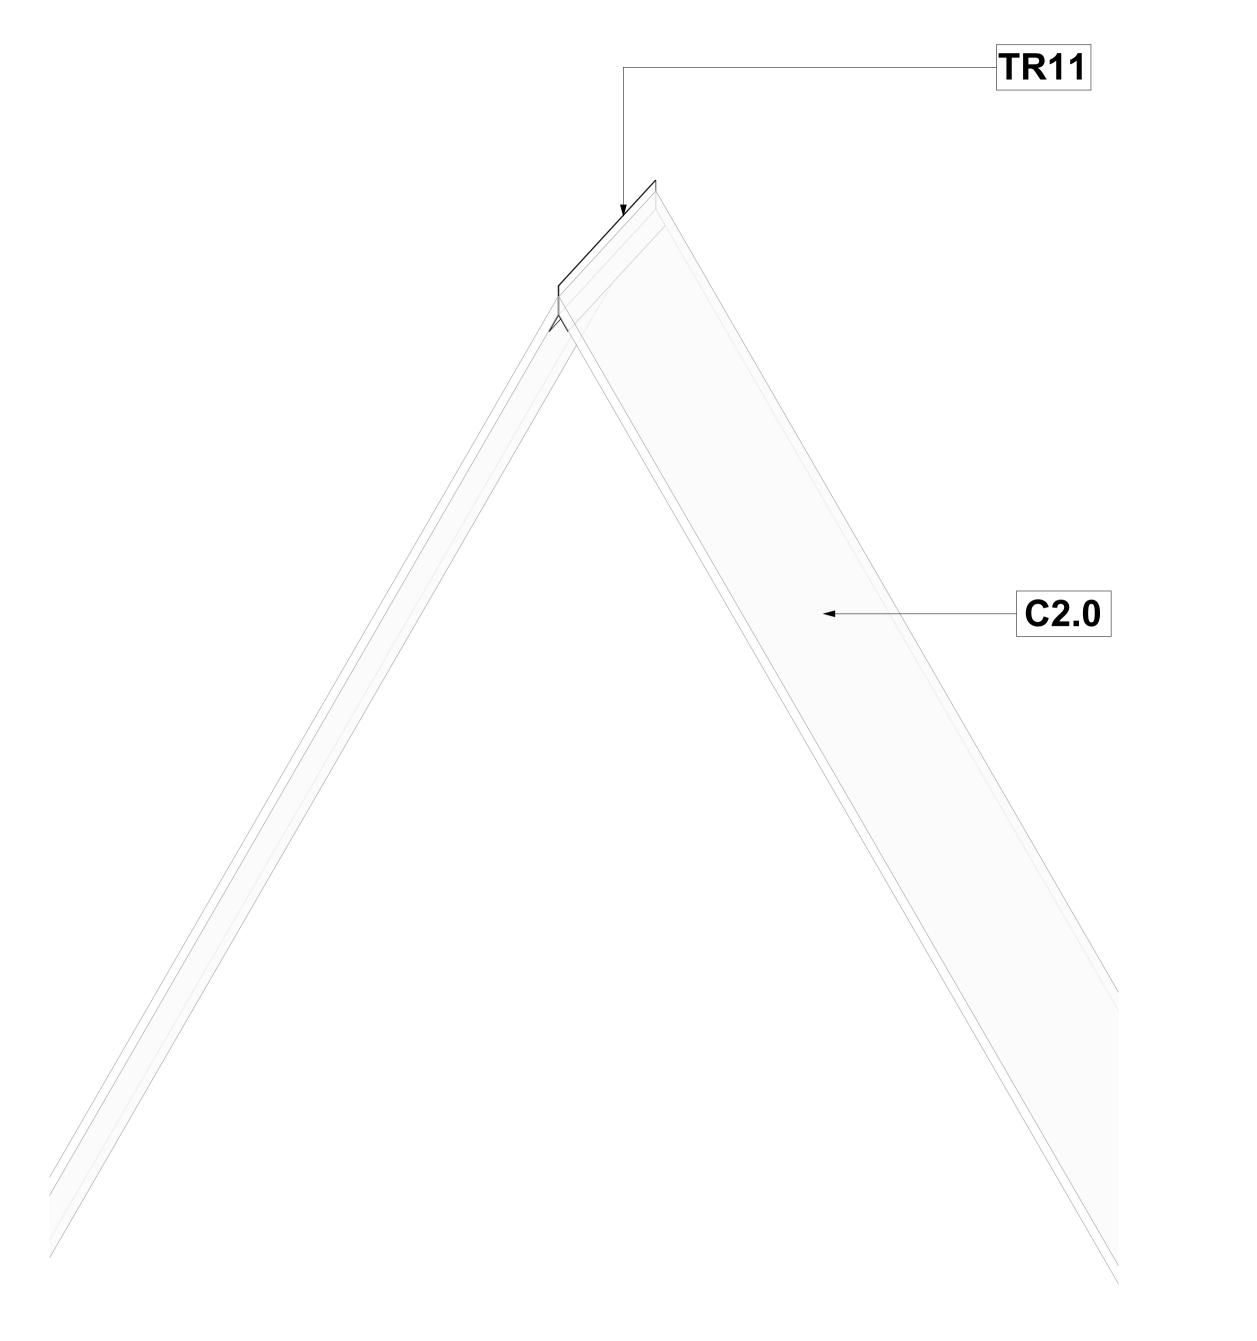

## Ceiling Trims - Apex Trim

| Keynote Legend |                                                                                                                                                                                                         |
|----------------|---------------------------------------------------------------------------------------------------------------------------------------------------------------------------------------------------------|
| Key Value      | Keynote Text                                                                                                                                                                                            |
| C2.0           | Pelican Ceiling Tiles                                                                                                                                                                                   |
| TR11           | Supply and fit white epoxy coated aluminium Pelican Apex Trim between two raked flush plastered/suspended ceilings. Suspend Apex Trim from trusses at 1200mm centres with 25 x 25 x 0.6mm G.M.S angles. |

TR11 - Apex Trim - 3D
Scale

TR11 - Apex Trim - Section
Scale 1: 1