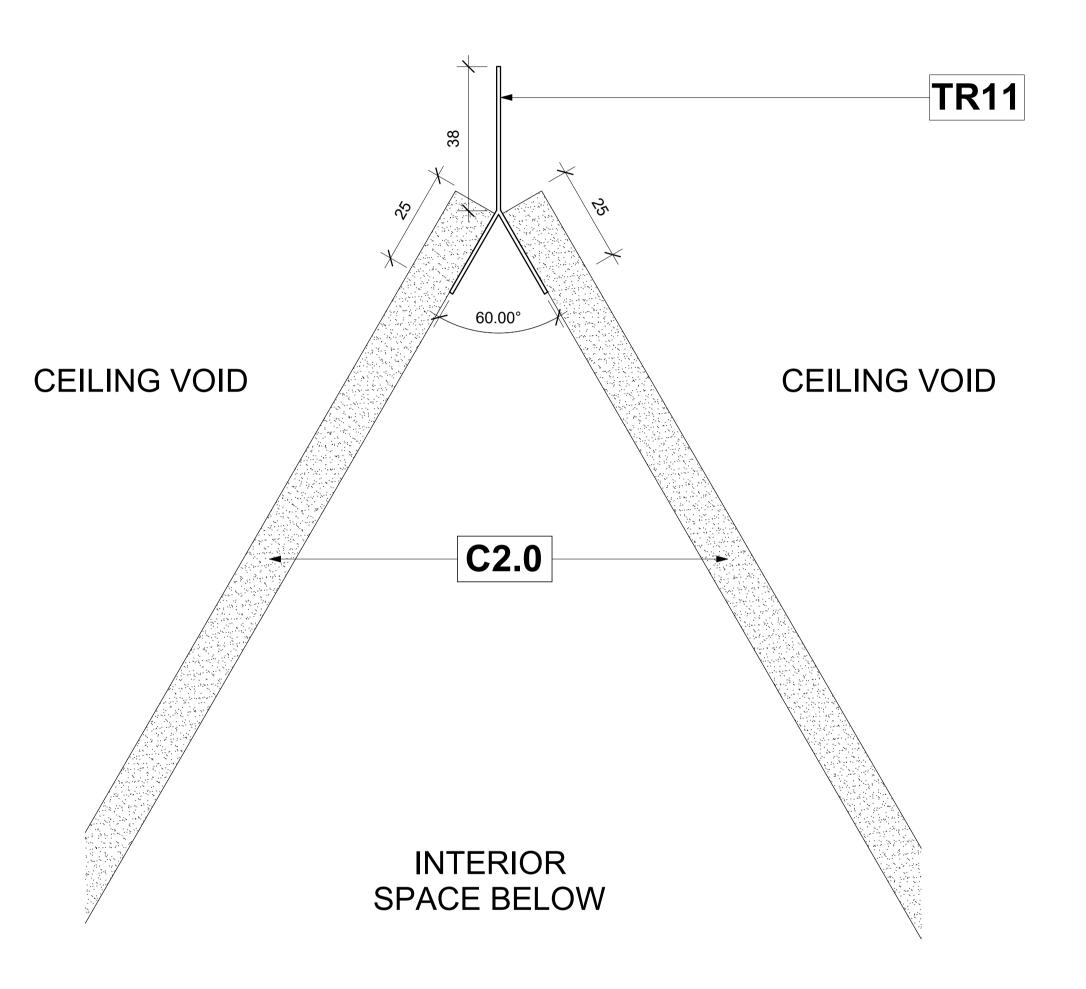

## Ceiling Trims - Apex Trim

| Keynote Legend |                                                                                                                                                                                                         |
|----------------|---------------------------------------------------------------------------------------------------------------------------------------------------------------------------------------------------------|
| Key Value      | Keynote Text                                                                                                                                                                                            |
| C2.0           | Pelican Ceiling Tiles                                                                                                                                                                                   |
| TR11           | Supply and fit white epoxy coated aluminium Pelican Apex Trim between two raked flush plastered/suspended ceilings. Suspend Apex Trim from trusses at 1200mm centres with 25 x 25 x 0.6mm G.M.S angles. |

TR11 - Apex Trim - 3D
Scale

TR11 - Apex Trim - Section
Scale 1: 1