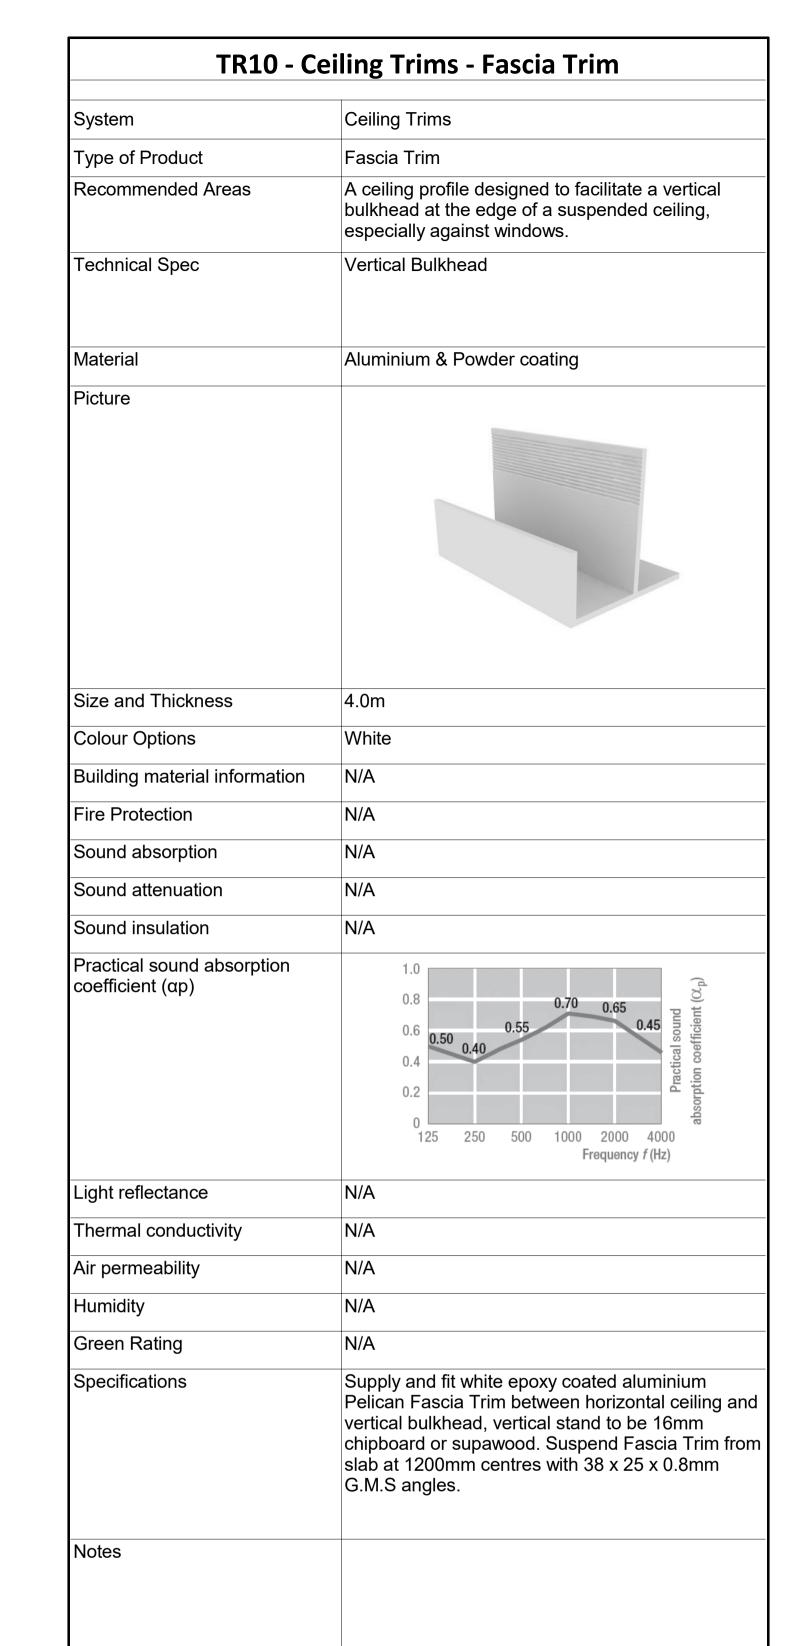

## Ceiling Trims - Fascia Trim

| Keynote Legend |                                                                                                                                                                                                                                                                                                                                                                                     |
|----------------|-------------------------------------------------------------------------------------------------------------------------------------------------------------------------------------------------------------------------------------------------------------------------------------------------------------------------------------------------------------------------------------|
| Key Value      | Keynote Text                                                                                                                                                                                                                                                                                                                                                                        |
| C2.3           | Supply and install 3600mm JUMBO Main Tees at 1200mm centres in one direction and 1200mm JUMBO Cross Tees at 600mm centres perpendicular to Main Tees. Main Tees to be suspended at 1200mm centres by means of 25 x 25 x 0.6mm galvanised steel angle, hangers fixed to bulb of Main Tee with wafer tek screws/steel pop rivets and to slab with 6 x 30mm express nails and washers. |
| C4             | Bulkhead Ceiling As Per Finishing Schedule and To Later Detail.                                                                                                                                                                                                                                                                                                                     |
| TR10           | Supply and fit white epoxy coated aluminium Pelican Fascia Trim between horizontal ceiling and vertical bulkhead, vertical stand to be 16mm chipboard or supawood. Suspend Fascia Trim from slab at 1200mm centres with 38 x 25 x 0.8mm G.M.S angles.                                                                                                                               |