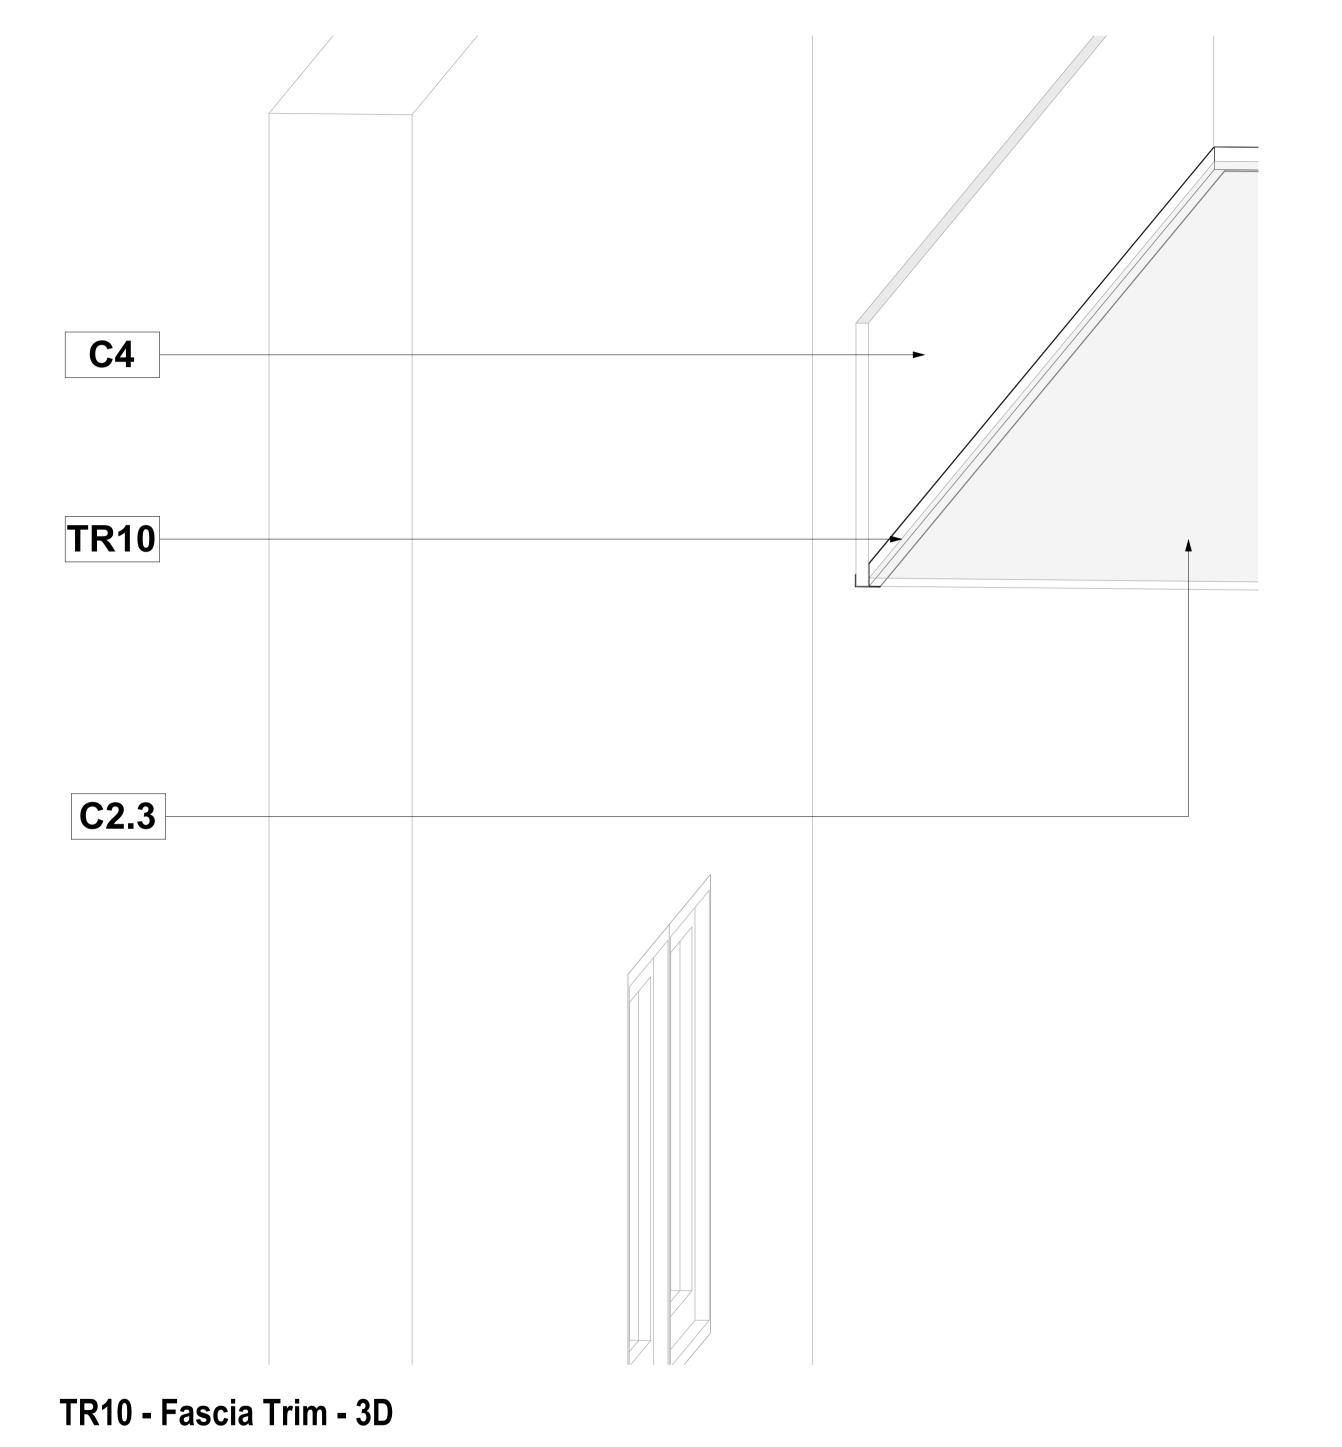

## Ceiling Trims - Fascia Trim

| Keynote Legend |                                                                                                                                                                                                                                                                                                                                                                                     |
|----------------|-------------------------------------------------------------------------------------------------------------------------------------------------------------------------------------------------------------------------------------------------------------------------------------------------------------------------------------------------------------------------------------|
| Key Value      | Keynote Text                                                                                                                                                                                                                                                                                                                                                                        |
| C2.3           | Supply and install 3600mm JUMBO Main Tees at 1200mm centres in one direction and 1200mm JUMBO Cross Tees at 600mm centres perpendicular to Main Tees. Main Tees to be suspended at 1200mm centres by means of 25 x 25 x 0.6mm galvanised steel angle, hangers fixed to bulb of Main Tee with wafer tek screws/steel pop rivets and to slab with 6 x 30mm express nails and washers. |
| C4             | Bulkhead Ceiling As Per Finishing Schedule and To Later Detail.                                                                                                                                                                                                                                                                                                                     |
| TR10           | Supply and fit white epoxy coated aluminium Pelican Fascia Trim between horizontal ceiling and vertical bulkhead, vertical stand to be 16mm chipboard or supawood. Suspend Fascia Trim from slab at 1200mm centres with 38 x 25 x 0.8mm G.M.S angles.                                                                                                                               |

INTERIOR SPACE

TR10 - Fascia Trim - Section
Scale 1:1

Scale