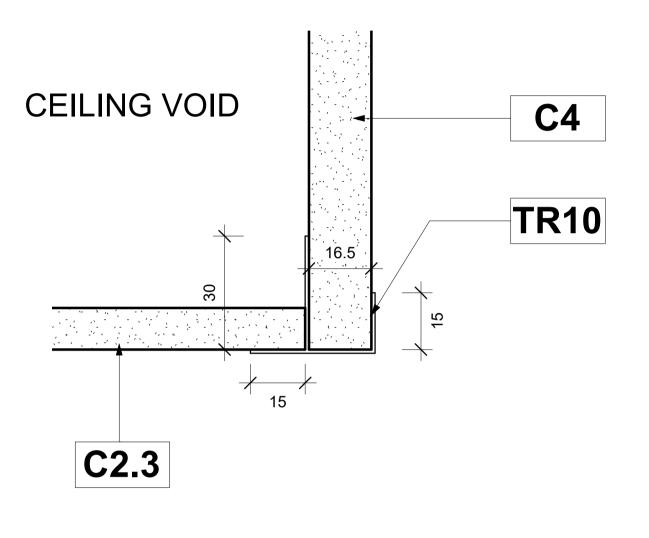

## Ceiling Trims - Fascia Trim

| Keynote Legend |                                                                                                                                                                                                                                                                                                                                                                                     |
|----------------|-------------------------------------------------------------------------------------------------------------------------------------------------------------------------------------------------------------------------------------------------------------------------------------------------------------------------------------------------------------------------------------|
| Key Value      | Keynote Text                                                                                                                                                                                                                                                                                                                                                                        |
| C2.3           | Supply and install 3600mm JUMBO Main Tees at 1200mm centres in one direction and 1200mm JUMBO Cross Tees at 600mm centres perpendicular to Main Tees. Main Tees to be suspended at 1200mm centres by means of 25 x 25 x 0.6mm galvanised steel angle, hangers fixed to bulb of Main Tee with wafer tek screws/steel pop rivets and to slab with 6 x 30mm express nails and washers. |
| C4             | Bulkhead Ceiling As Per Finishing Schedule and To Later Detail.                                                                                                                                                                                                                                                                                                                     |
| TR10           | Supply and fit white epoxy coated aluminium Pelican Fascia Trim between horizontal ceiling and vertical bulkhead, vertical stand to be 16mm chipboard or supawood. Suspend Fascia Trim from slab at 1200mm centres with 38 x 25 x 0.8mm G.M.S angles.                                                                                                                               |

INTERIOR SPACE

TR10 - Fascia Trim - Section
Scale 1:1

Scale