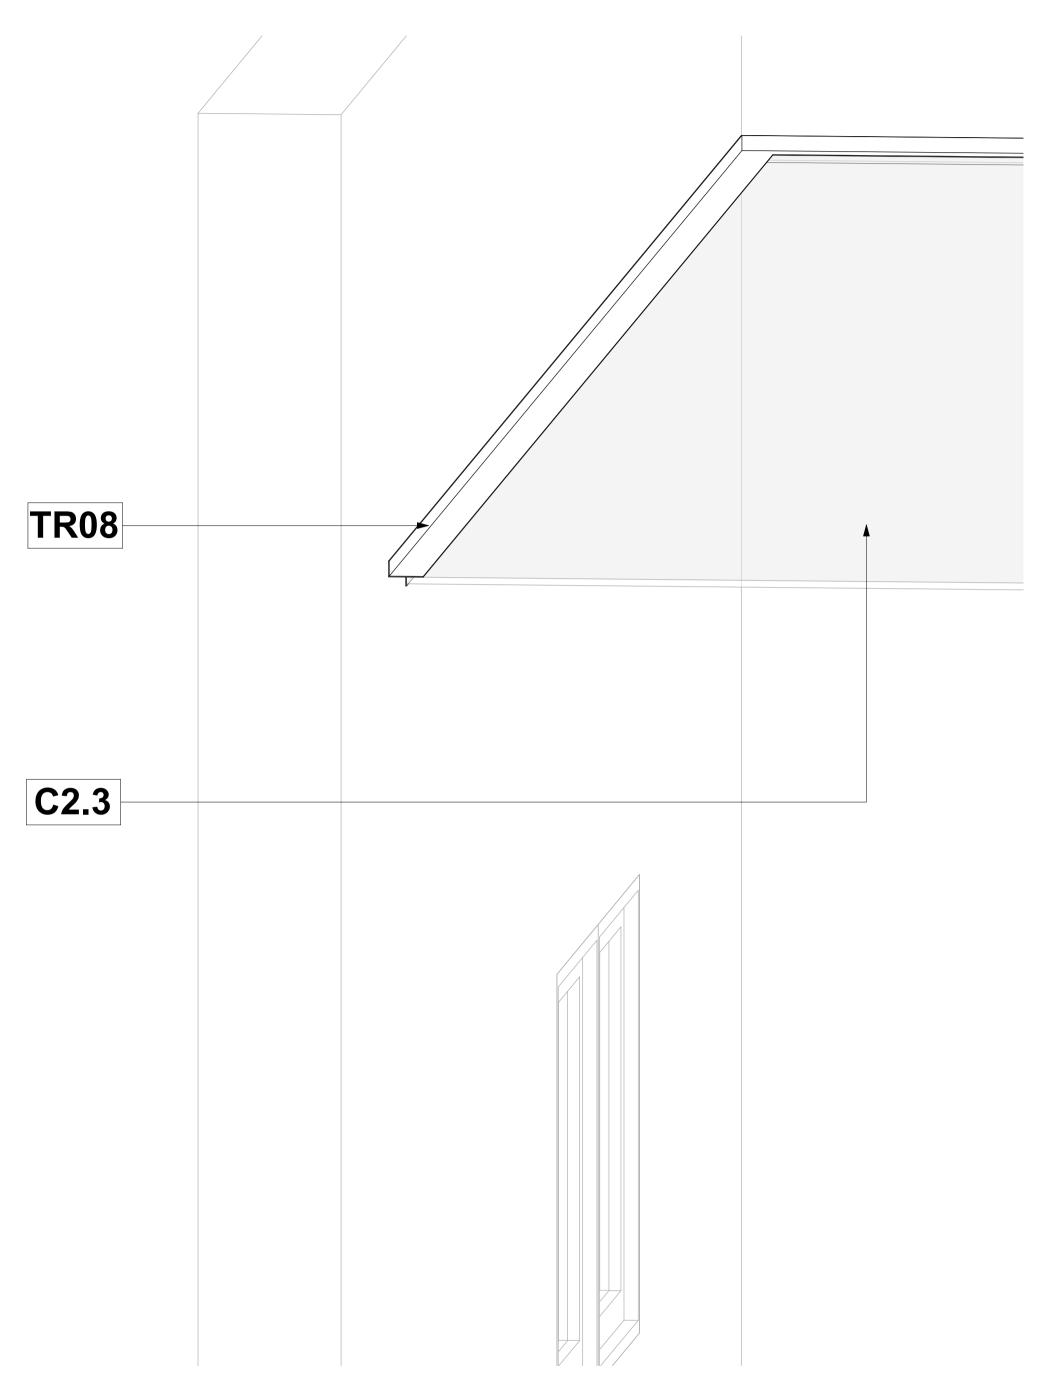

## Ceiling Trims - 12mm Steel Plaster Trim for 9mm JUMBO Board

TR08 - 12mm Steel Plaster Trim for 9mm JUMBO Board - 3D Scale

## pelican systems ceiling and partitioning specialists...

| Keynote Legend |                                                                                                                                                                                                                                                                                                                                                                                     |  |
|----------------|-------------------------------------------------------------------------------------------------------------------------------------------------------------------------------------------------------------------------------------------------------------------------------------------------------------------------------------------------------------------------------------|--|
| Key Value      | Keynote Text                                                                                                                                                                                                                                                                                                                                                                        |  |
| C2.3           | Supply and install 3600mm JUMBO Main Tees at 1200mm centres in one direction and 1200mm JUMBO Cross Tees at 600mm centres perpendicular to Main Tees. Main Tees to be suspended at 1200mm centres by means of 25 x 25 x 0.6mm galvanised steel angle, hangers fixed to bulb of Main Tee with wafer tek screws/steel pop rivets and to slab with 6 x 30mm express nails and washers. |  |
| TR08           | Supply and install Pelican pre-painted White Steel Plaster Trim for 9mm JUMBO Board to perimeter of rooms fixed at 400mm centres with wall anchors.                                                                                                                                                                                                                                 |  |