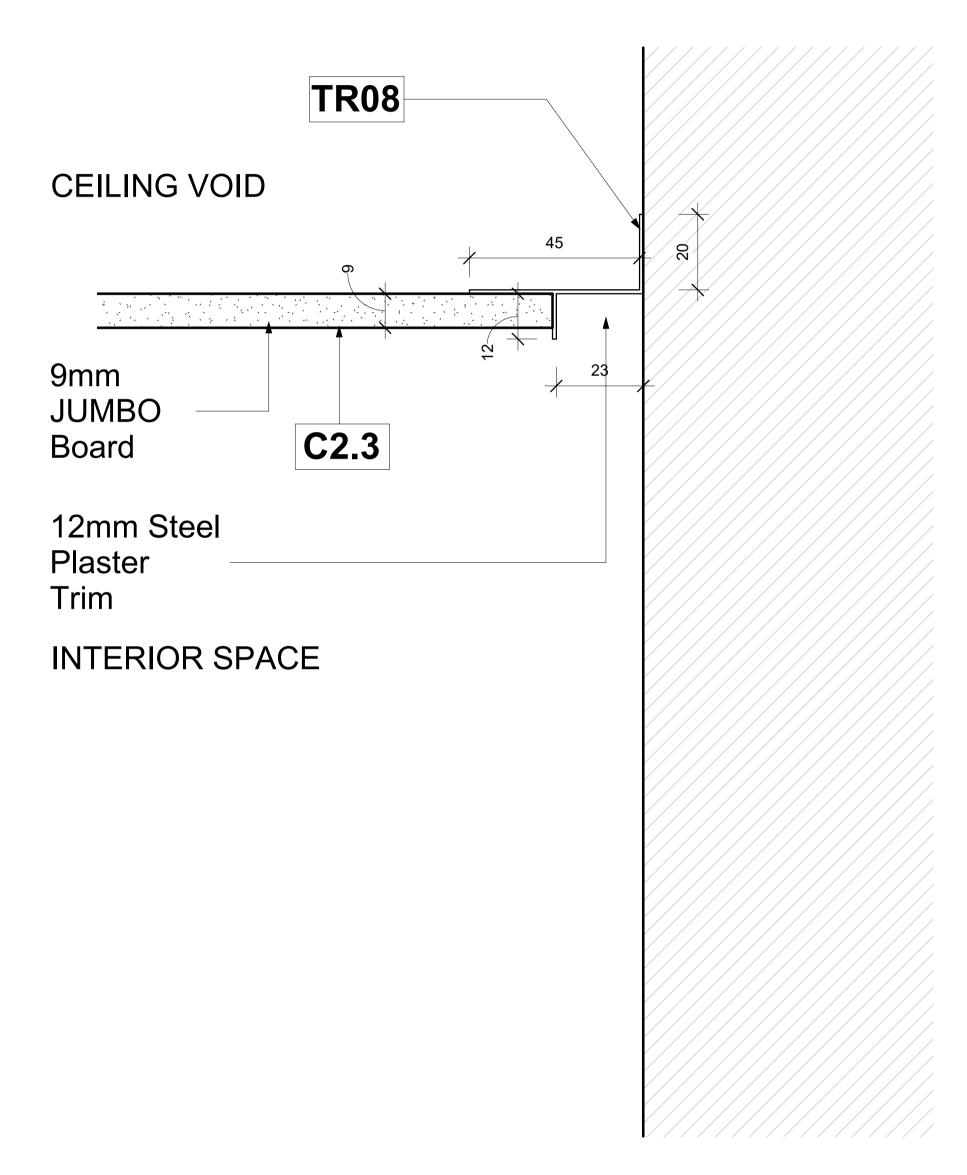

## pelican systems ceiling and partitioning specialists...

| Keynote Legend |                                                                                                                                                                                                                                                                                                                                                                                     |  |
|----------------|-------------------------------------------------------------------------------------------------------------------------------------------------------------------------------------------------------------------------------------------------------------------------------------------------------------------------------------------------------------------------------------|--|
| Key Value      | Keynote Text                                                                                                                                                                                                                                                                                                                                                                        |  |
| C2.3           | Supply and install 3600mm JUMBO Main Tees at 1200mm centres in one direction and 1200mm JUMBO Cross Tees at 600mm centres perpendicular to Main Tees. Main Tees to be suspended at 1200mm centres by means of 25 x 25 x 0.6mm galvanised steel angle, hangers fixed to bulb of Main Tee with wafer tek screws/steel pop rivets and to slab with 6 x 30mm express nails and washers. |  |
| TR08           | Supply and install Pelican pre-painted White Steel Plaster Trim for 9mm JUMBO Board to perimeter of rooms fixed at 400mm centres with wall anchors.                                                                                                                                                                                                                                 |  |

TR08 - 12mm Steel Plaster Trim for 9mm JUMBO Board - Section Scale 1 : 1

| TR08 - 12mm Steel Plaster Trim for 9mm JUMBO Board                 |                                                                                                                                                           |  |  |
|--------------------------------------------------------------------|-----------------------------------------------------------------------------------------------------------------------------------------------------------|--|--|
| System                                                             | Ceiling Trims                                                                                                                                             |  |  |
| Type of Product                                                    | 12mm Steel Plaster Trim for 9mm JUMBO Board                                                                                                               |  |  |
| Recommended Areas                                                  | Ceiling Perimeter                                                                                                                                         |  |  |
| Technical Spec                                                     | 12mm Steel Profile with white Capping for 9mm<br>JUMBO Board                                                                                              |  |  |
| Material                                                           | Steel                                                                                                                                                     |  |  |
| Picture                                                            |                                                                                                                                                           |  |  |
| Size and Thickness                                                 | 23mm x 45mm x 12mm x 0.5mm                                                                                                                                |  |  |
| Colour Options                                                     | White<br>N/A                                                                                                                                              |  |  |
| Building material information                                      |                                                                                                                                                           |  |  |
|                                                                    | N/A                                                                                                                                                       |  |  |
| Sound absorption                                                   | N/A                                                                                                                                                       |  |  |
| Sound attenuation                                                  | N/A                                                                                                                                                       |  |  |
| Sound insulation<br>Practical sound absorption<br>coefficient (αp) | N/A                                                                                                                                                       |  |  |
| Light reflectance                                                  | N/A                                                                                                                                                       |  |  |
| Thermal conductivity                                               | N/A                                                                                                                                                       |  |  |
| Air permeability                                                   | N/A                                                                                                                                                       |  |  |
| Humidity                                                           | N/A                                                                                                                                                       |  |  |
| Green Rating                                                       | N/A                                                                                                                                                       |  |  |
| Specifications                                                     | Supply and install Pelican pre-painted White Steel<br>Plaster Trim for 9mm JUMBO Board to perimeter of<br>rooms fixed at 400mm centres with wall anchors. |  |  |
|                                                                    |                                                                                                                                                           |  |  |