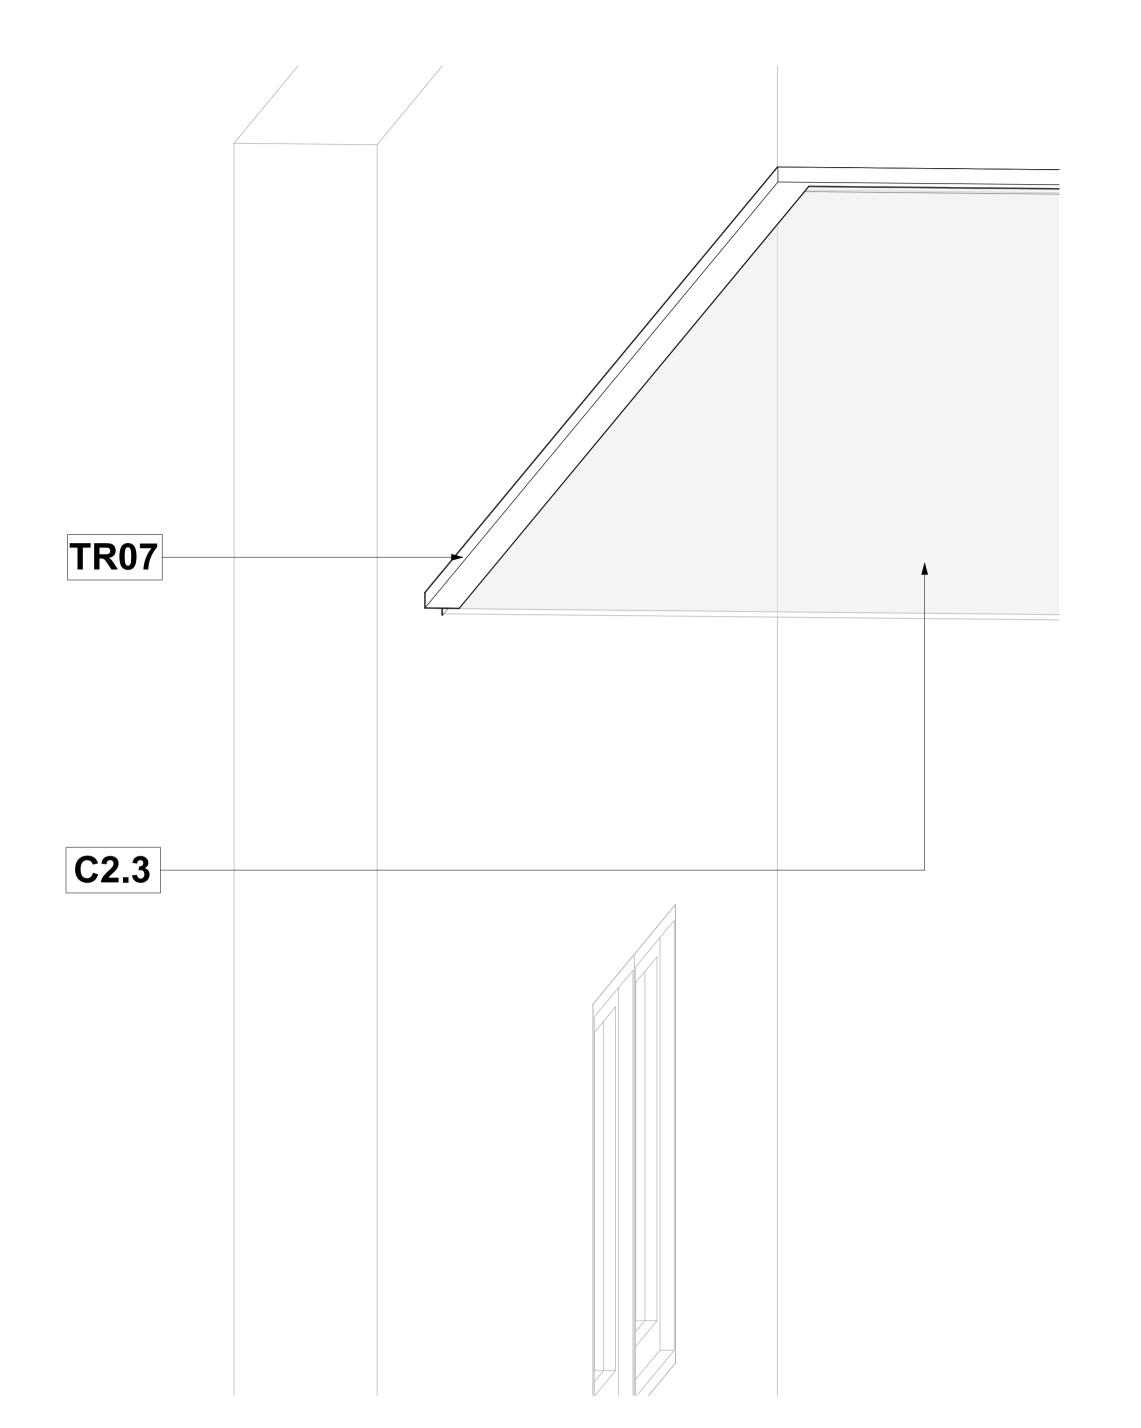

## Ceiling Trims - 9mm Steel Plaster Trim for 7mm JUMBO Board

Key Value

TR07 - 9mm Steel Plaster Trim for 7mm JUMBO Board - 3D Scale

Keynote Legend

JUMBO Cross Tees at 600mm centres perpendicular to Main Tees. Main Tees to be

TR07 - 9mm Steel Plaster Trim for 7mm JUMBO Board - Section Scale 1 : 1