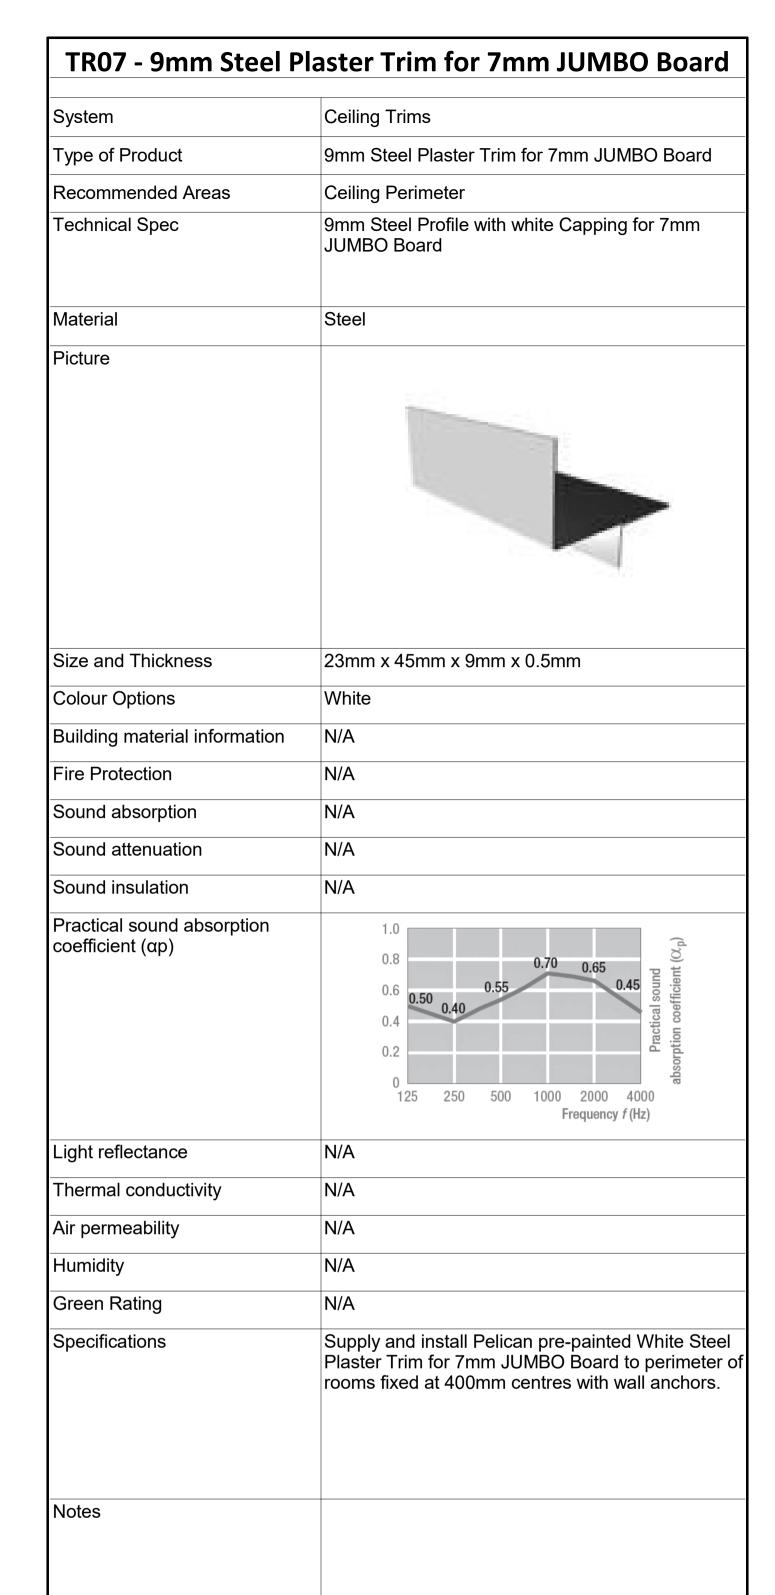

## Ceiling Trims - 9mm Steel Plaster Trim for 7mm JUMBO Board

Key Value

TR07 - 9mm Steel Plaster Trim for 7mm JUMBO Board - 3D Scale

Keynote Legend

JUMBO Cross Tees at 600mm centres perpendicular to Main Tees. Main Tees to be

TR07 - 9mm Steel Plaster Trim for 7mm JUMBO Board - Section Scale 1 : 1