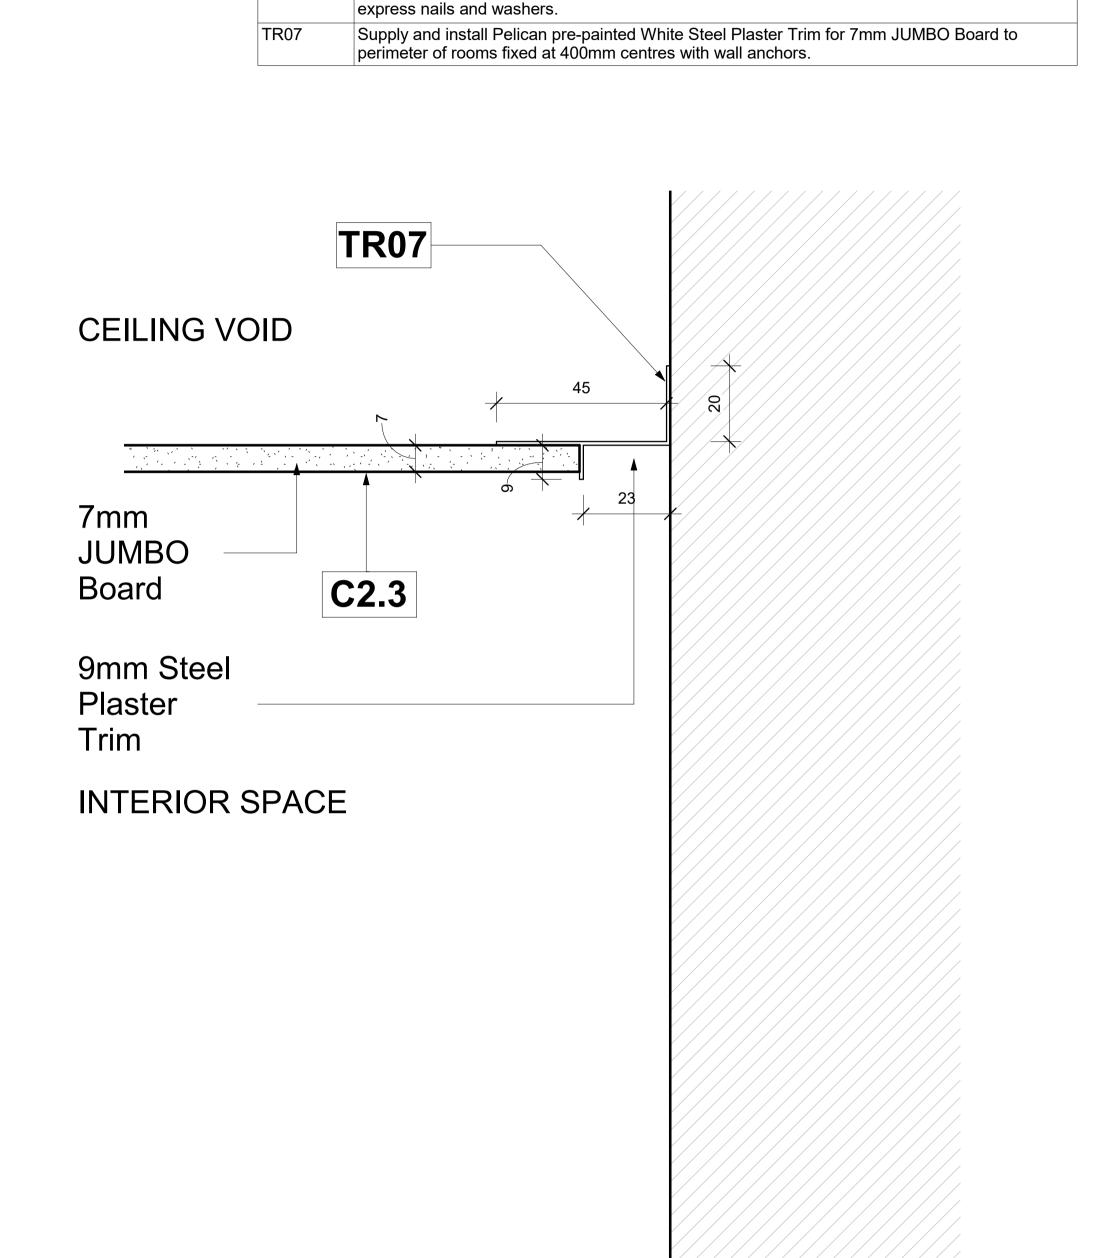

## Ceiling Trims - 9mm Steel Plaster Trim for 7mm JUMBO Board

Key Value

TR07 - 9mm Steel Plaster Trim for 7mm JUMBO Board - 3D Scale

Keynote Legend

JUMBO Cross Tees at 600mm centres perpendicular to Main Tees. Main Tees to be

TR07 - 9mm Steel Plaster Trim for 7mm JUMBO Board - Section Scale 1 : 1