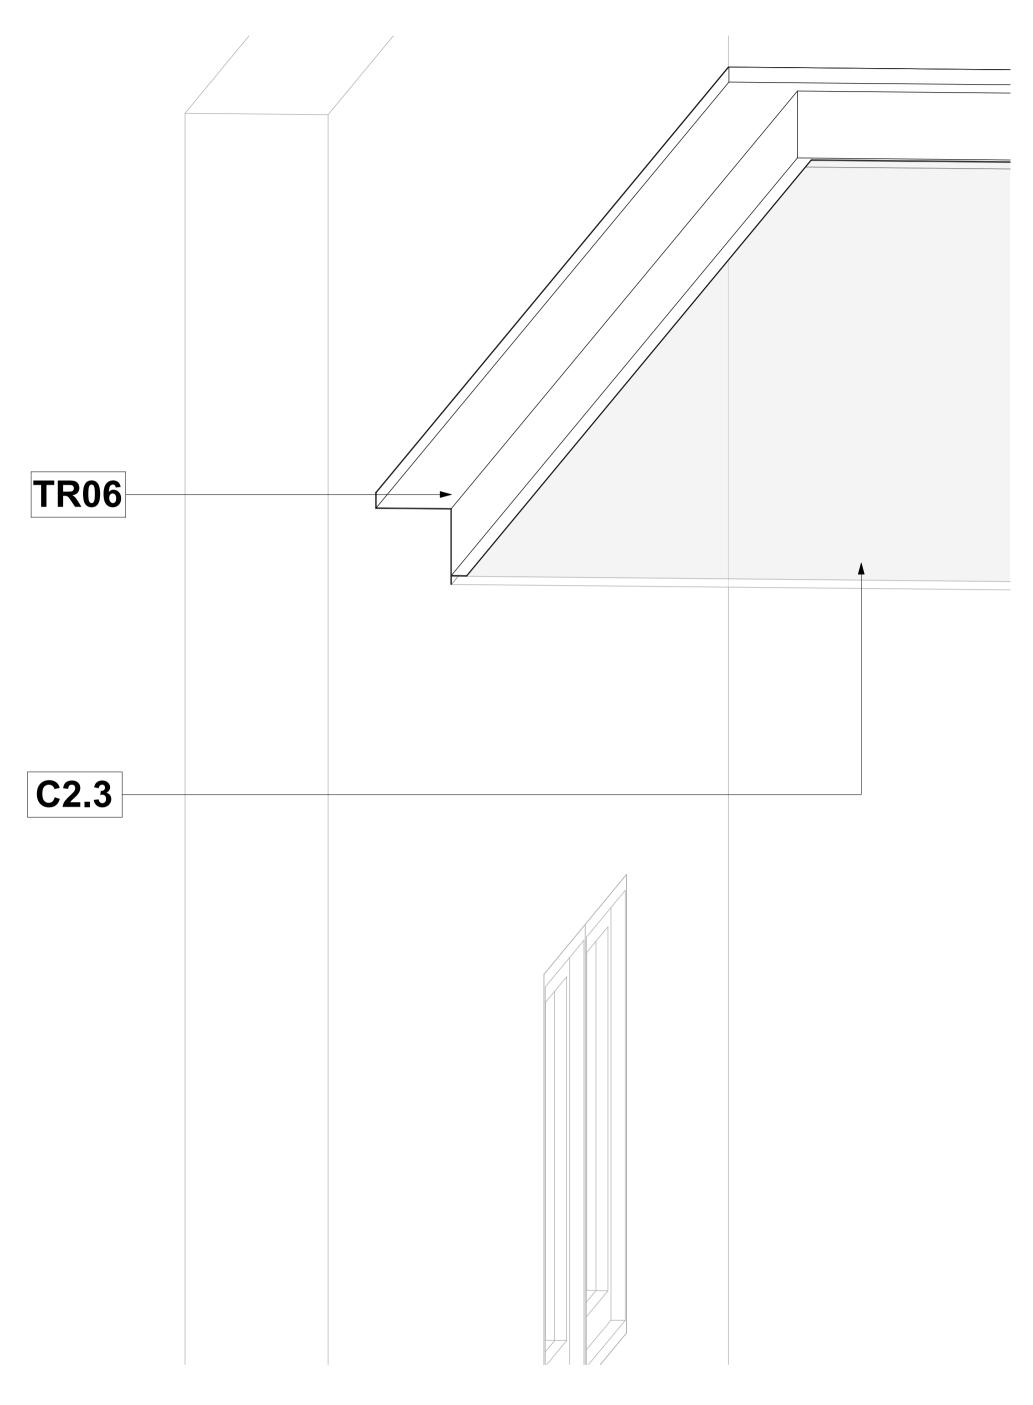

#### TR06 - PS100 Plaster Trim 100 x 100 - 3D

Scale

| Keynote Legend |                                                                                                                                                                                                                                                                                                                                                                                     |  |
|----------------|-------------------------------------------------------------------------------------------------------------------------------------------------------------------------------------------------------------------------------------------------------------------------------------------------------------------------------------------------------------------------------------|--|
| Key Value      | Keynote Text                                                                                                                                                                                                                                                                                                                                                                        |  |
| C2.3           | Supply and install 3600mm JUMBO Main Tees at 1200mm centres in one direction and 1200mm JUMBO Cross Tees at 600mm centres perpendicular to Main Tees. Main Tees to be suspended at 1200mm centres by means of 25 x 25 x 0.6mm galvanised steel angle, hangers fixed to bulb of Main Tee with wafer tek screws/steel pop rivets and to slab with 6 x 30mm express nails and washers. |  |
| TR06           | Supply and install Pelican PS100 Shadowline pre-drilled & pre-painted aluminium white Shadowline Wall Trim to perimeter of rooms fixed at 450mm centres with wall anchors.                                                                                                                                                                                                          |  |