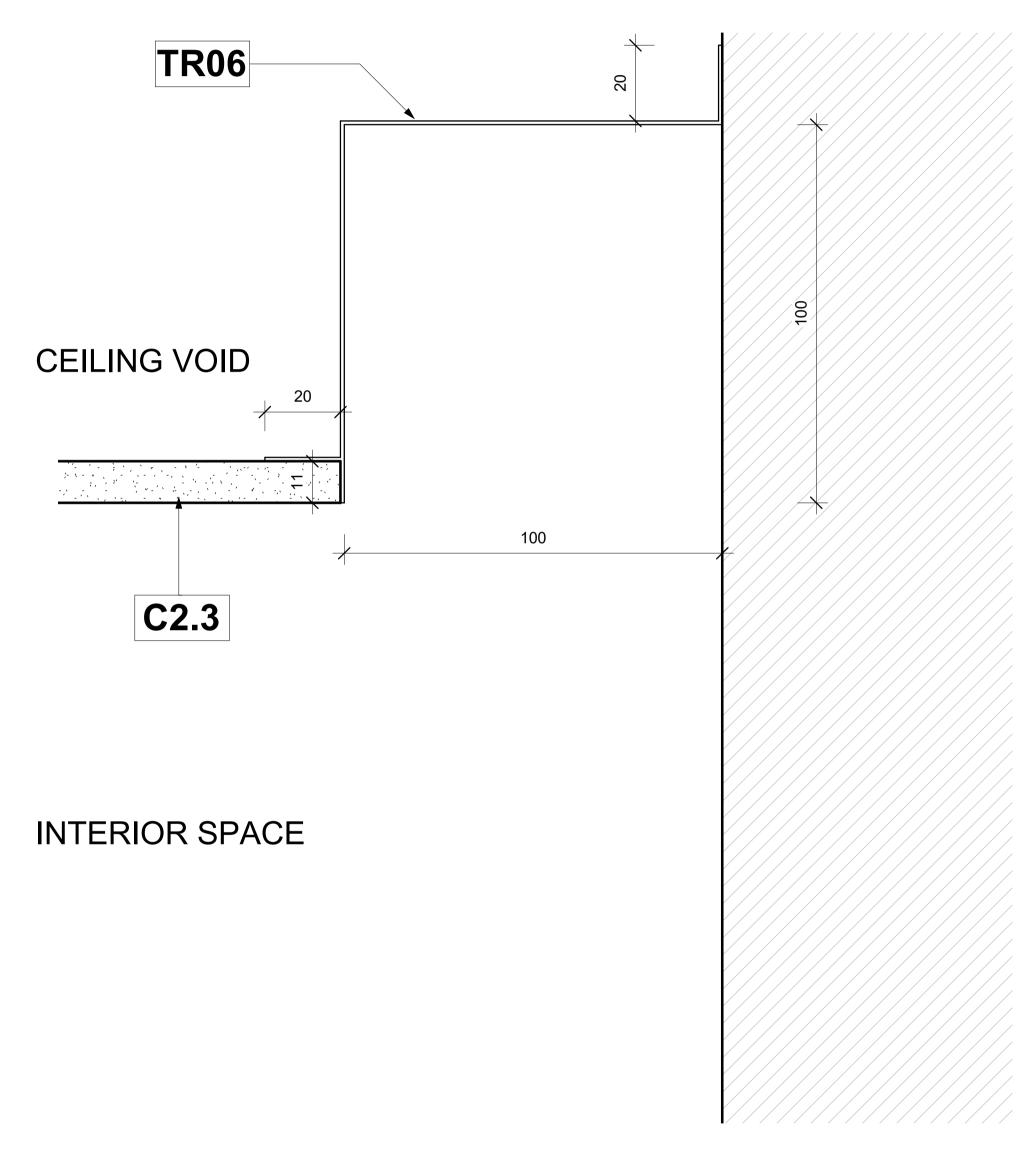

### TR06 - PS100 Plaster Trim 100 x 100 - Section

#### Scale 1 : 1

| TR06 - PS100 Plaster Trim 100 x 100            |                                                                                                                                                                                     |  |  |
|------------------------------------------------|-------------------------------------------------------------------------------------------------------------------------------------------------------------------------------------|--|--|
| System                                         | Ceiling Trims                                                                                                                                                                       |  |  |
| Type of Product                                | PS100 Plaster Trim 100mm x 100mm                                                                                                                                                    |  |  |
| Recommended Areas                              | Ceiling Perimeter                                                                                                                                                                   |  |  |
| Technical Spec                                 | PS100 (100 x 100) Aluminium used with JUMBO<br>Board                                                                                                                                |  |  |
| Material                                       | Aluminium                                                                                                                                                                           |  |  |
| Picture                                        |                                                                                                                                                                                     |  |  |
| Size and Thickness                             | 100mm x 100mm                                                                                                                                                                       |  |  |
| Colour Options                                 | White                                                                                                                                                                               |  |  |
| Building material information                  | N/A                                                                                                                                                                                 |  |  |
| Fire Protection                                | N/A                                                                                                                                                                                 |  |  |
| Sound absorption                               | N/A                                                                                                                                                                                 |  |  |
| Sound attenuation                              | N/A                                                                                                                                                                                 |  |  |
| Sound insulation                               | N/A                                                                                                                                                                                 |  |  |
| Practical sound absorption<br>coefficient (αp) | 1.0<br>0.8<br>0.6<br>0.4<br>0.2<br>0<br>125 250 500 1000 2000 4000<br>Frequency <i>f</i> (Hz)                                                                                       |  |  |
| Light reflectance                              | N/A                                                                                                                                                                                 |  |  |
| Thermal conductivity                           | N/A                                                                                                                                                                                 |  |  |
| Air permeability                               | N/A                                                                                                                                                                                 |  |  |
| Humidity                                       | N/A                                                                                                                                                                                 |  |  |
| Green Rating                                   | N/A                                                                                                                                                                                 |  |  |
| Specifications                                 | Supply and install Pelican PS100 Shadowline<br>pre-drilled & pre-painted aluminium white<br>Shadowline Wall Trim to perimeter of rooms fixed<br>at 450mm centres with wall anchors. |  |  |
| Notes                                          | Pre-drilled @ 450mm centres.                                                                                                                                                        |  |  |

| Keynote Legend |                                                                                                                                                                                                                                                                                                                                                                                     |  |
|----------------|-------------------------------------------------------------------------------------------------------------------------------------------------------------------------------------------------------------------------------------------------------------------------------------------------------------------------------------------------------------------------------------|--|
| Key Value      | Keynote Text                                                                                                                                                                                                                                                                                                                                                                        |  |
| C2.3           | Supply and install 3600mm JUMBO Main Tees at 1200mm centres in one direction and 1200mm JUMBO Cross Tees at 600mm centres perpendicular to Main Tees. Main Tees to be suspended at 1200mm centres by means of 25 x 25 x 0.6mm galvanised steel angle, hangers fixed to bulb of Main Tee with wafer tek screws/steel pop rivets and to slab with 6 x 30mm express nails and washers. |  |
| TR06           | Supply and install Pelican PS100 Shadowline pre-drilled & pre-painted aluminium white Shadowline Wall Trim to perimeter of rooms fixed at 450mm centres with wall anchors.                                                                                                                                                                                                          |  |