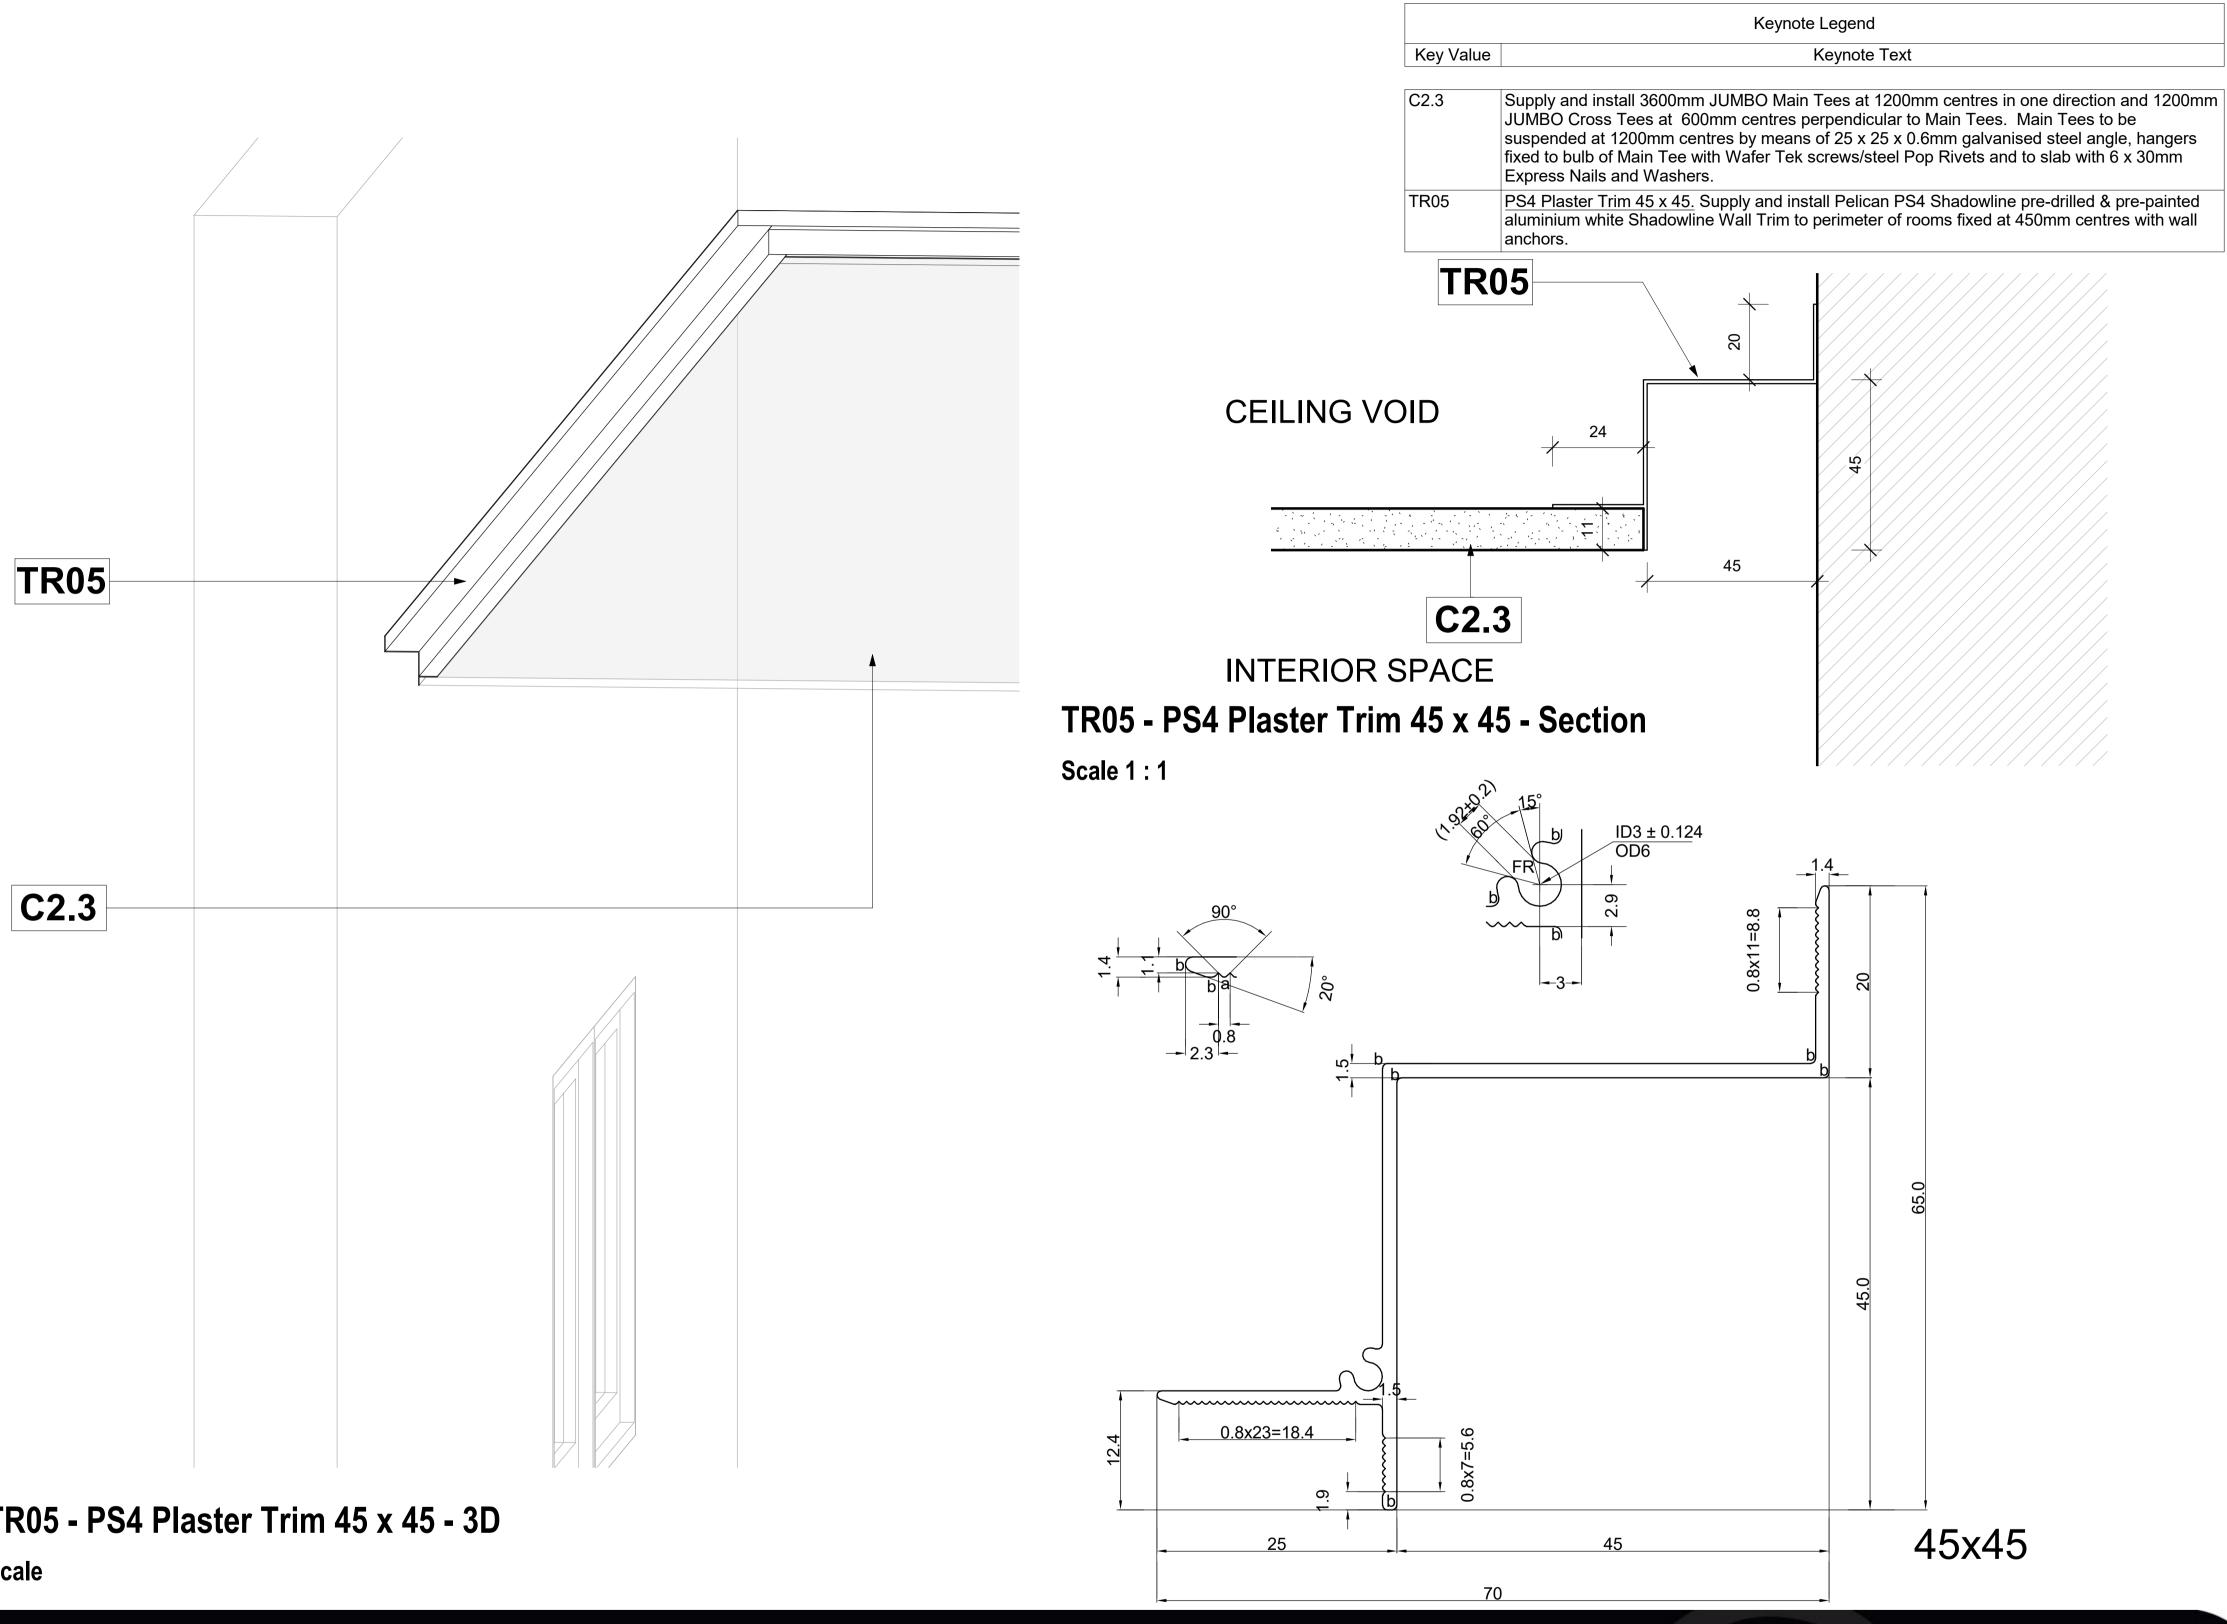

## **Ceiling Trims - PS4 Plaster Trim** 45 x 45

## TR05 - PS4 Plaster Trim 45 x 45 - 3D Scale

| TR05 - PS4 Plaster Trim 45 x 45     |                                                                                                                                                                                                             |
|-------------------------------------|-------------------------------------------------------------------------------------------------------------------------------------------------------------------------------------------------------------|
|                                     |                                                                                                                                                                                                             |
| System                              | Ceiling Trims                                                                                                                                                                                               |
| Type of Product                     | PS4 Plaster Trim 45mm x 45mm                                                                                                                                                                                |
| Recommended Areas<br>Technical Spec | Ceiling Perimeter<br>PS4 (45 x 45) Aluminium used with JUMBO Board                                                                                                                                          |
|                                     |                                                                                                                                                                                                             |
| Material                            | Aluminium 6063-T5                                                                                                                                                                                           |
| Picture                             |                                                                                                                                                                                                             |
| Size and Thickness                  | 45mm x 45mm x 4000mm                                                                                                                                                                                        |
| Colour Options                      | Matt Traffic White - ANP39016                                                                                                                                                                               |
| Building material information       | N/A                                                                                                                                                                                                         |
| Fire Protection                     | N/A                                                                                                                                                                                                         |
| Sound absorption                    | N/A                                                                                                                                                                                                         |
| Sound attenuation                   | N/A                                                                                                                                                                                                         |
| Sound insulation                    | N/A                                                                                                                                                                                                         |
| Light reflectance                   | N/A                                                                                                                                                                                                         |
| Thermal conductivity                | N/A                                                                                                                                                                                                         |
| Air permeability                    | N/A                                                                                                                                                                                                         |
| Humidity                            | N/A                                                                                                                                                                                                         |
| Green Rating                        | N/A                                                                                                                                                                                                         |
| Specifications                      | PS4 Plaster Trim 45 x 45. Supply and install<br>Pelican PS4 Shadowline pre-drilled & pre-painted<br>aluminium white Shadowline Wall Trim to perimeter<br>of rooms fixed at 450mm centres with wall anchors. |
| Notes                               | Pre-drilled @ 450mm centres.                                                                                                                                                                                |