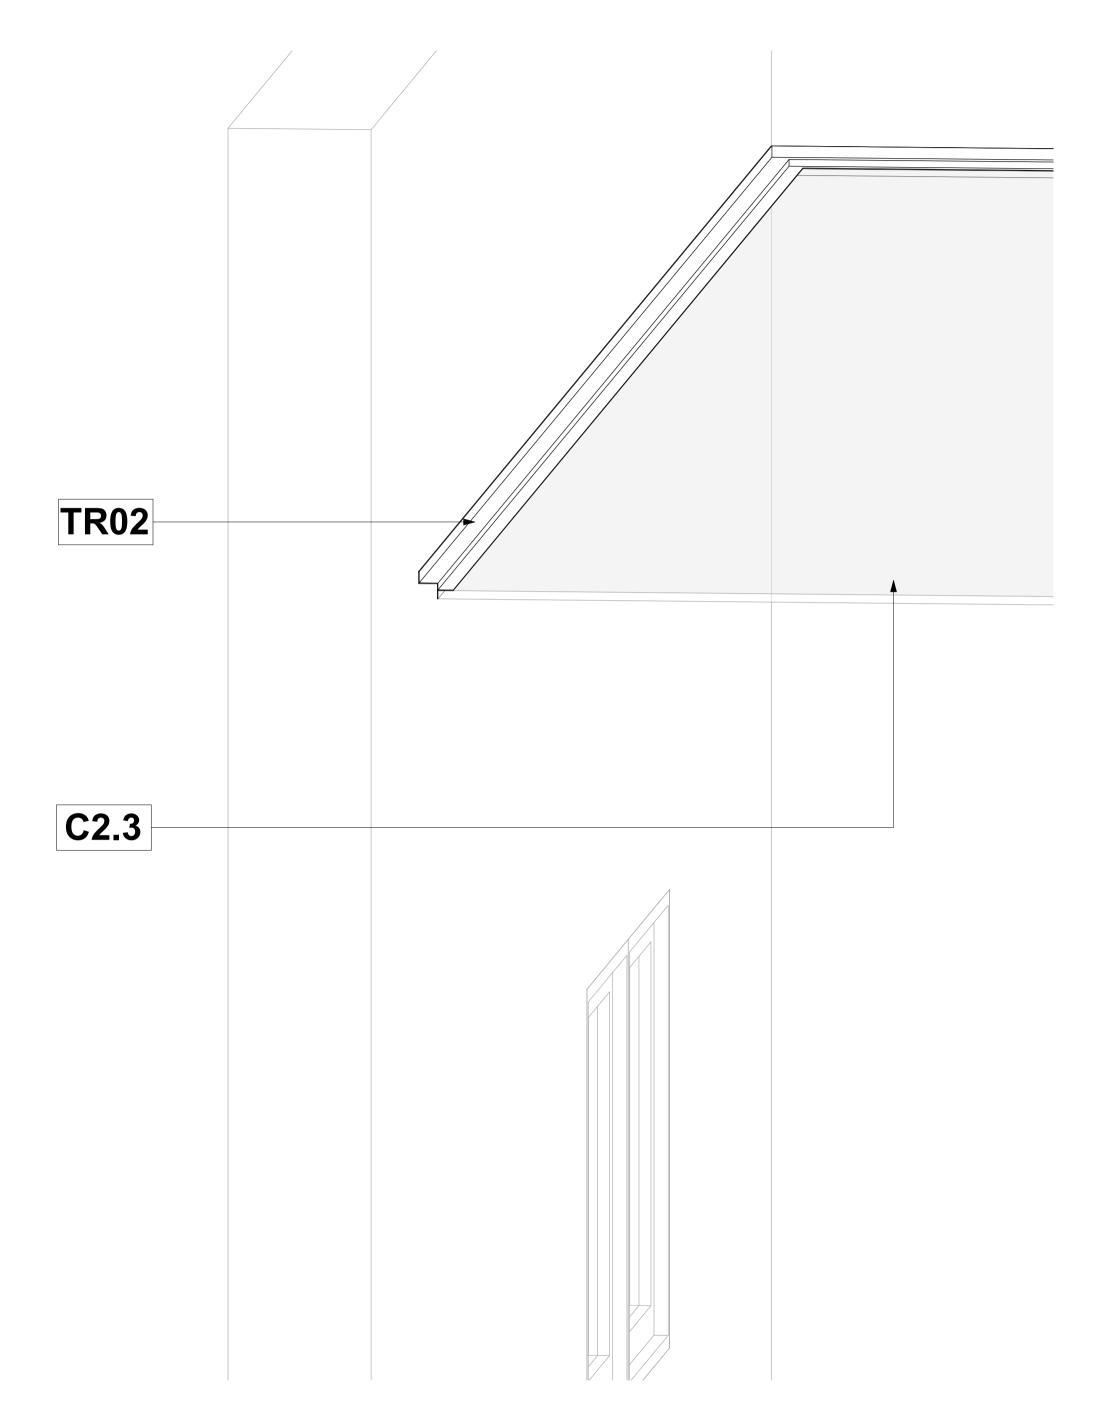

## Ceiling Trims - PS2 Plaster Trim 25 x 20

TR02 - PS2 Plaster Trim 25 x 20 - 3D Scale

TR02 - PS2 Plaster Trim 25 x 20 - Section
Scale 1:1

| System                                      | Ceiling Trims                                                                                                                                                            |
|---------------------------------------------|--------------------------------------------------------------------------------------------------------------------------------------------------------------------------|
| Type of Product                             | PS2 Plaster Trim 25mm x 20mm                                                                                                                                             |
| Recommended Areas                           | Ceiling Perimeter                                                                                                                                                        |
| Technical Spec                              | PS2 (25 x 20) Aluminium used with JUMBO Boar                                                                                                                             |
| Material                                    | Aluminium                                                                                                                                                                |
| Picture                                     |                                                                                                                                                                          |
| Size and Thickness                          | 25mm x 20mm                                                                                                                                                              |
| Colour Options                              | White                                                                                                                                                                    |
| Building material information               | N/A                                                                                                                                                                      |
| Fire Protection                             | N/A                                                                                                                                                                      |
| Sound absorption                            | N/A                                                                                                                                                                      |
| Sound attenuation                           | N/A                                                                                                                                                                      |
| Sound insulation                            | N/A                                                                                                                                                                      |
| Practical sound absorption coefficient (αp) | 1.0 0.8 0.6 0.50 0.40 0.2 0.2 0 125 250 500 1000 2000 4000 Frequency f (Hz)                                                                                              |
| Light reflectance                           | N/A                                                                                                                                                                      |
| Thermal conductivity                        | N/A                                                                                                                                                                      |
| Air permeability                            | N/A                                                                                                                                                                      |
| Humidity                                    | N/A                                                                                                                                                                      |
| Green Rating                                | N/A                                                                                                                                                                      |
| Specifications                              | Supply and install Pelican PS2 Shadowline pre-drilled & pre-painted aluminium white Shadowline Wall Trim to perimeter of rooms fixed at 450mm centres with wall anchors. |
| Notes                                       | Pre-drilled @ 450mm centres.                                                                                                                                             |