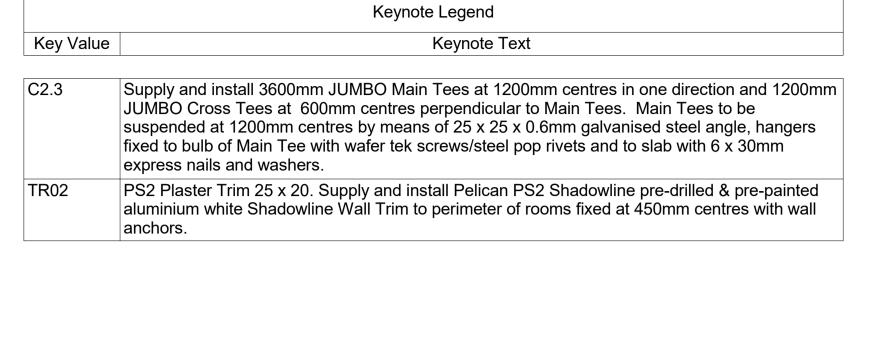

## Ceiling Trims - PS2 Plaster Trim 25 x 20

TR02 - PS2 Plaster Trim 25 x 20 - 3D Scale

TR02 - PS2 Plaster Trim 25 x 20 - Section
Scale 1:1

| System                                      | Ceiling Trims                                                                                                                                                            |
|---------------------------------------------|--------------------------------------------------------------------------------------------------------------------------------------------------------------------------|
| Type of Product                             | PS2 Plaster Trim 25mm x 20mm                                                                                                                                             |
| Recommended Areas                           | Ceiling Perimeter                                                                                                                                                        |
| Technical Spec                              | PS2 (25 x 20) Aluminium used with JUMBO Boar                                                                                                                             |
| Material                                    | Aluminium                                                                                                                                                                |
| Picture                                     |                                                                                                                                                                          |
| Size and Thickness                          | 25mm x 20mm                                                                                                                                                              |
| Colour Options                              | White                                                                                                                                                                    |
| Building material information               | N/A                                                                                                                                                                      |
| Fire Protection                             | N/A                                                                                                                                                                      |
| Sound absorption                            | N/A                                                                                                                                                                      |
| Sound attenuation                           | N/A                                                                                                                                                                      |
| Sound insulation                            | N/A                                                                                                                                                                      |
| Practical sound absorption coefficient (αp) | 1.0 0.8 0.6 0.50 0.40 0.2 0.2 0 125 250 500 1000 2000 4000 Frequency f (Hz)                                                                                              |
| Light reflectance                           | N/A                                                                                                                                                                      |
| Thermal conductivity                        | N/A                                                                                                                                                                      |
| Air permeability                            | N/A                                                                                                                                                                      |
| Humidity                                    | N/A                                                                                                                                                                      |
| Green Rating                                | N/A                                                                                                                                                                      |
| Specifications                              | Supply and install Pelican PS2 Shadowline pre-drilled & pre-painted aluminium white Shadowline Wall Trim to perimeter of rooms fixed at 450mm centres with wall anchors. |
| Notes                                       | Pre-drilled @ 450mm centres.                                                                                                                                             |