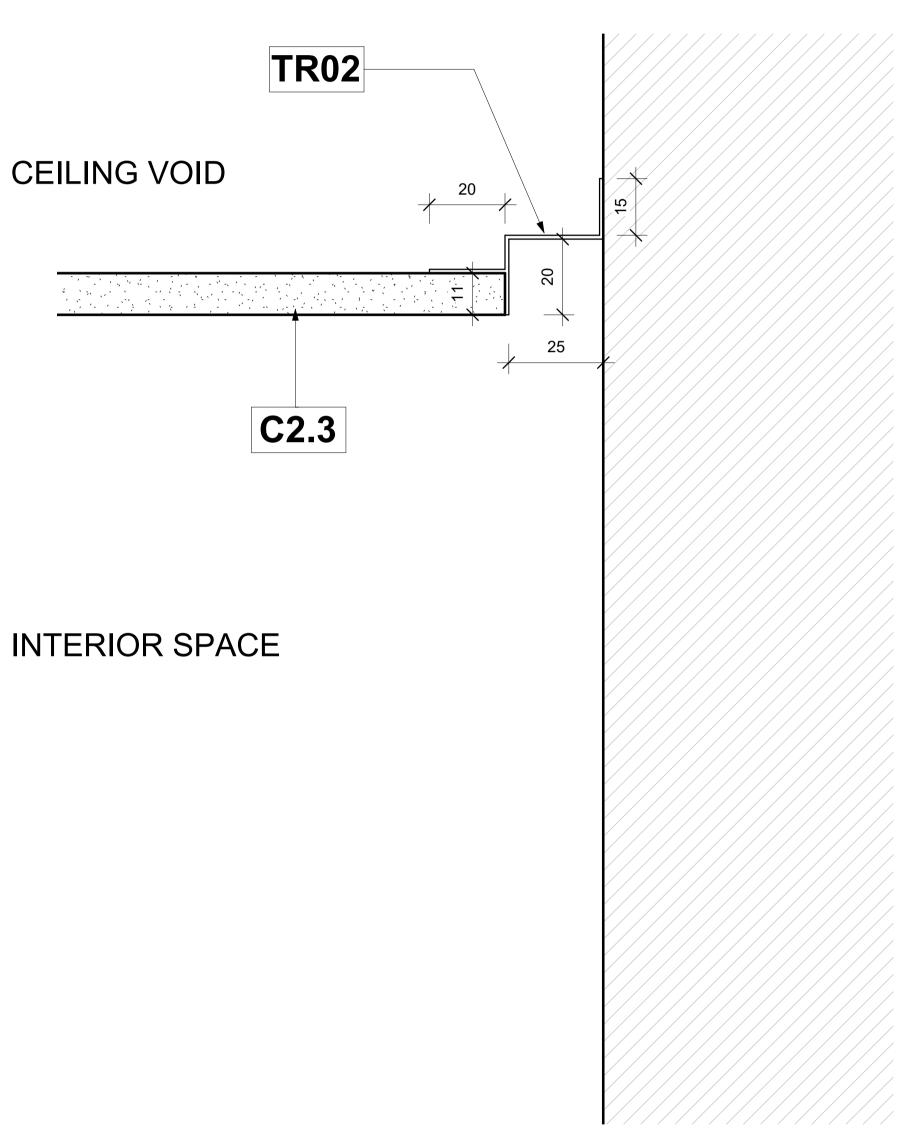

## Ceiling Trims - PS2 Plaster Trim 25 x 20

TR02 - PS2 Plaster Trim 25 x 20 - 3D Scale

TR02 - PS2 Plaster Trim 25 x 20 - Section
Scale 1:1

| System                                      | Ceiling Trims                                                                                                                                                            |
|---------------------------------------------|--------------------------------------------------------------------------------------------------------------------------------------------------------------------------|
| Type of Product                             | PS2 Plaster Trim 25mm x 20mm                                                                                                                                             |
| Recommended Areas                           | Ceiling Perimeter                                                                                                                                                        |
| Technical Spec                              | PS2 (25 x 20) Aluminium used with JUMBO Boar                                                                                                                             |
| Material                                    | Aluminium                                                                                                                                                                |
| Picture                                     |                                                                                                                                                                          |
| Size and Thickness                          | 25mm x 20mm                                                                                                                                                              |
| Colour Options                              | White                                                                                                                                                                    |
| Building material information               | N/A                                                                                                                                                                      |
| Fire Protection                             | N/A                                                                                                                                                                      |
| Sound absorption                            | N/A                                                                                                                                                                      |
| Sound attenuation                           | N/A                                                                                                                                                                      |
| Sound insulation                            | N/A                                                                                                                                                                      |
| Practical sound absorption coefficient (αp) | 1.0 0.8 0.6 0.50 0.40 0.2 0.2 0 125 250 500 1000 2000 4000 Frequency f (Hz)                                                                                              |
| Light reflectance                           | N/A                                                                                                                                                                      |
| Thermal conductivity                        | N/A                                                                                                                                                                      |
| Air permeability                            | N/A                                                                                                                                                                      |
| Humidity                                    | N/A                                                                                                                                                                      |
| Green Rating                                | N/A                                                                                                                                                                      |
| Specifications                              | Supply and install Pelican PS2 Shadowline pre-drilled & pre-painted aluminium white Shadowline Wall Trim to perimeter of rooms fixed at 450mm centres with wall anchors. |
| Notes                                       | Pre-drilled @ 450mm centres.                                                                                                                                             |