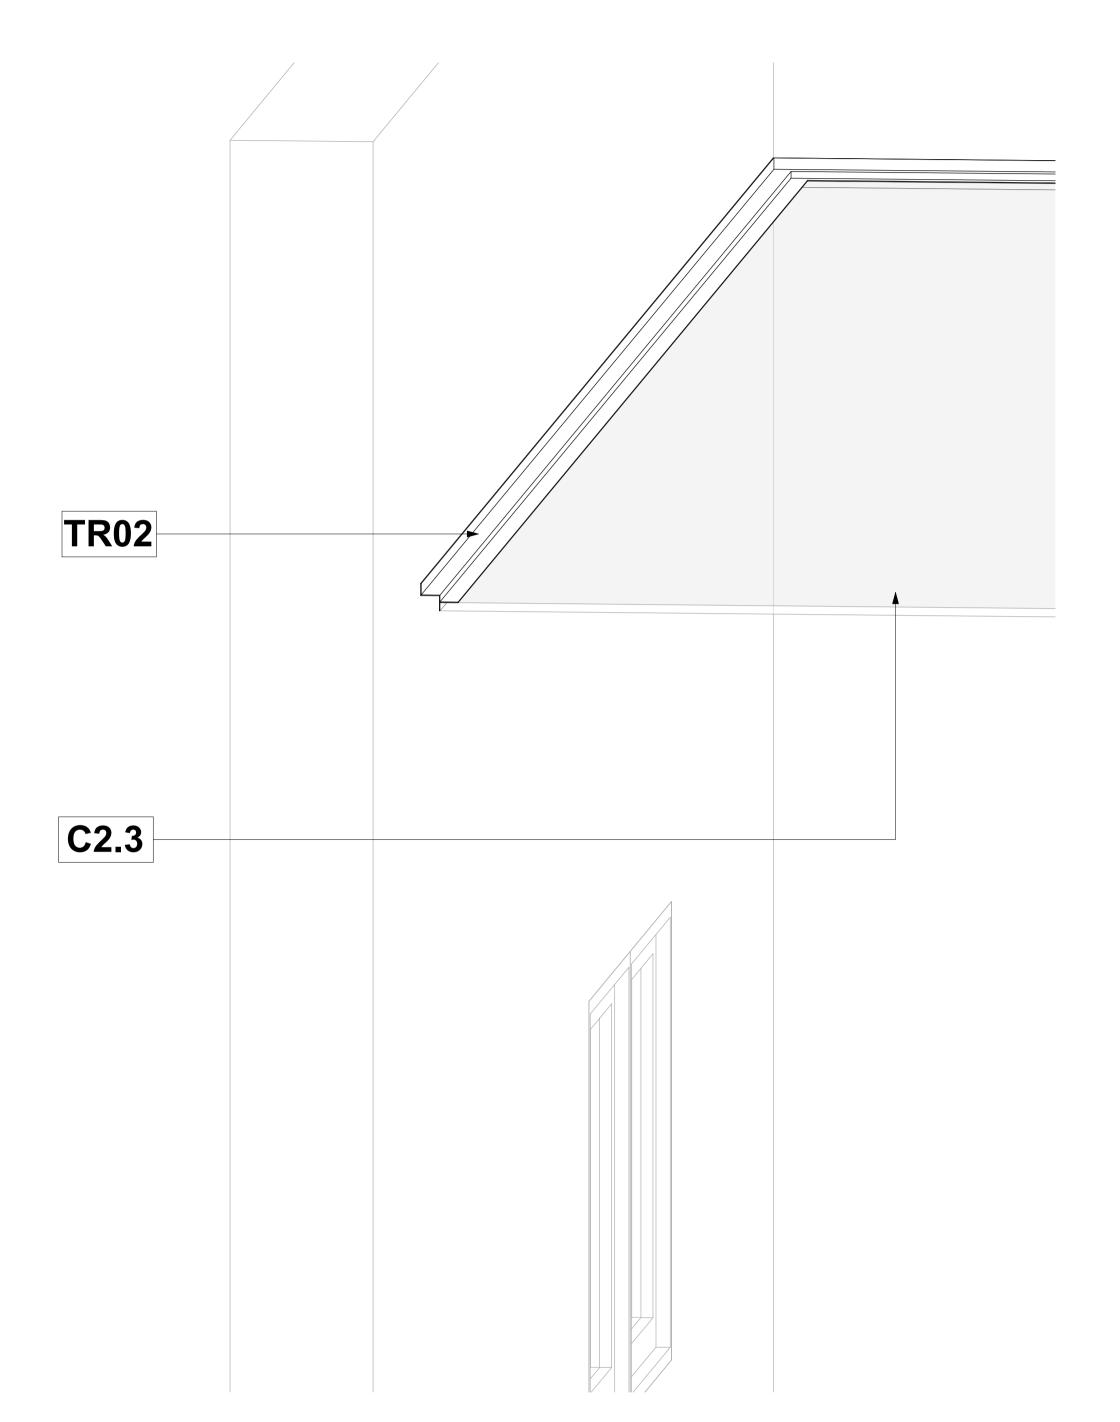

## Ceiling Trims - PS2 Plaster Trim 25 x 20

Keynote Legend

Key Value Keynote Text

C2.3 Supply and install 3600mm JUMBO Main Tees at 1200mm centres in one direction and 1200mm JUMBO Cross Tees at 600mm centres perpendicular to Main Tees. Main Tees to be suspended at 1200mm centres by means of 25 x 25 x 0.6mm galvanised steel angle, hangers fixed to bulb of Main Tee with Wafer Tek screws/steel Pop Rivets and to slab with 6 x 30mm Express Nails and Washers.

TR02 PS2 Plaster Trim 25 x 20. Supply and install Pelican PS2 Shadowline pre-drilled & pre-painted aluminium white Shadowline Wall Trim to perimeter of rooms fixed at 450mm centres with wall anchors.

TR02 - PS2 Plaster Trim 25 x 20 - Section