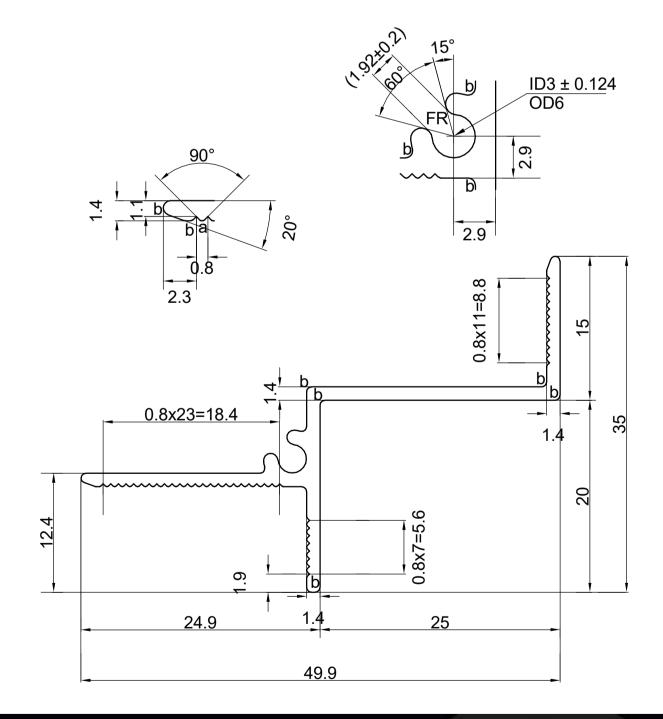

TR02 PS2 Plaster Trim 25 x 20. Supply and install Pelican PS2 Shadowline pre-drilled & pre-painted aluminium white Shadowline Wall Trim to perimeter of rooms fixed at 450mm centres with wall anchors.

TR02 - PS2 Plaster Trim 25 x 20 - Section

**Scale 1 : 1** 

25x20

Scale

ceiling and partitioning specialists...

Head Office / Durban Branch | 765 / 793 Chris Hani Road, Durban, Redhill | 031 563 7307 Find us online at www.pelican.co.za or any of these social media sites (3 ) to (2 to (