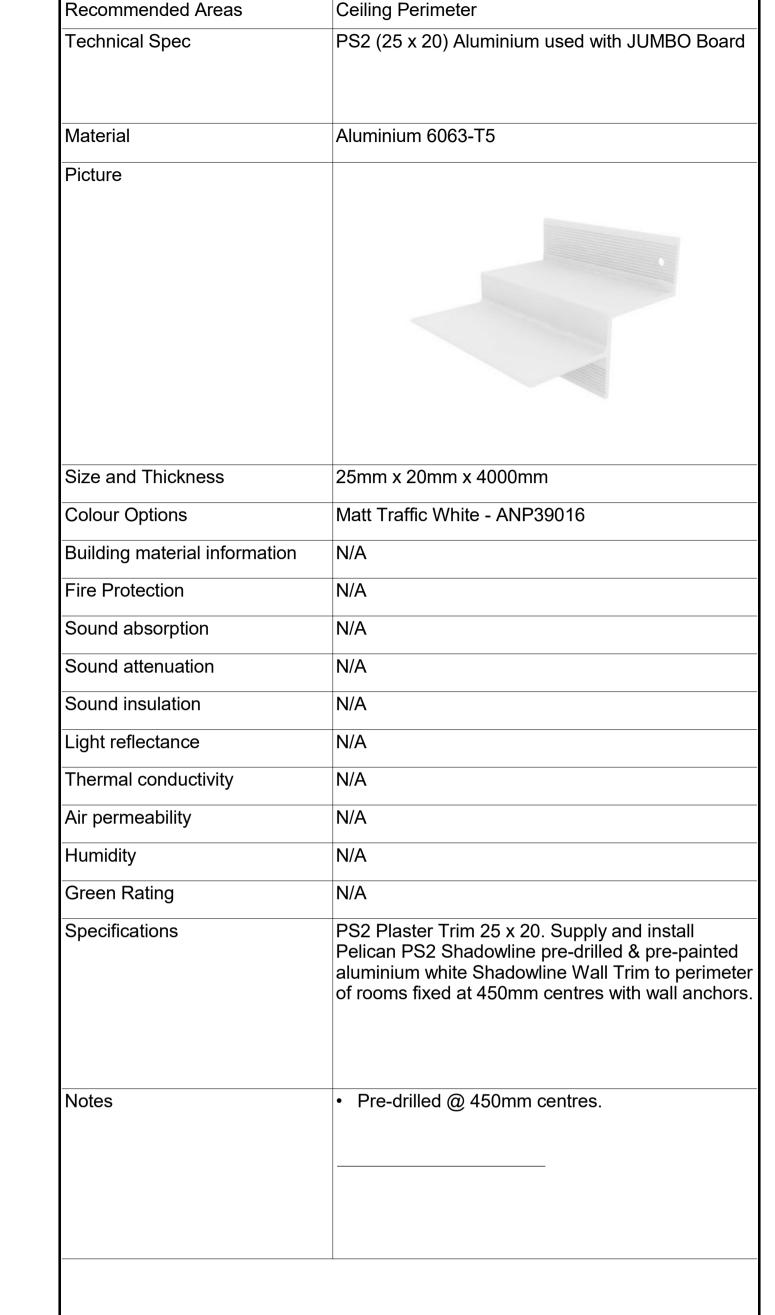

TR02 PS2 Plaster Trim 25 x 20. Supply and install Pelican PS2 Shadowline pre-drilled & pre-painted aluminium white Shadowline Wall Trim to perimeter of rooms fixed at 450mm centres with wall anchors.

TR02 - PS2 Plaster Trim 25 x 20 - Section

TR02 - PS2 Plaster Trim 25 x 20

PS2 Plaster Trim 25mm x 20mm

Ceiling Trims

System

Type of Product