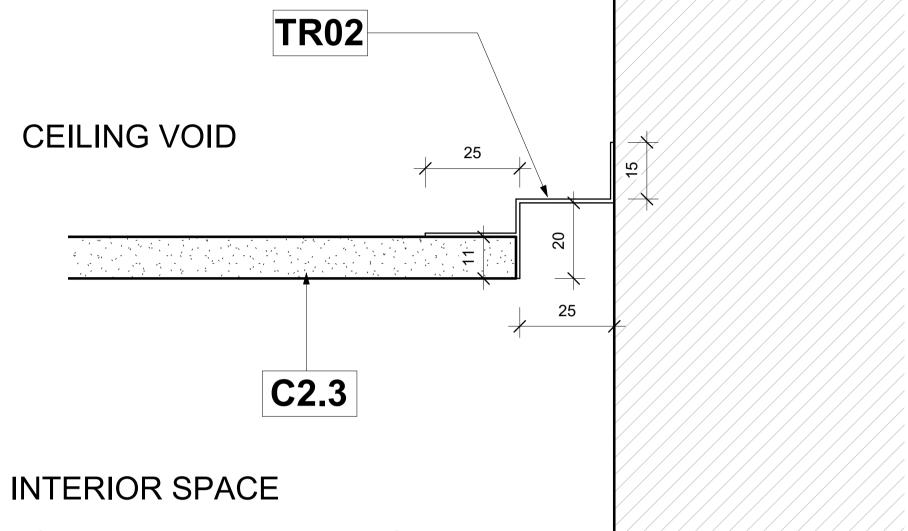

## Ceiling Trims - PS2 Plaster Trim 25 x 20

Keynote Legend

Key Value Keynote Text

C2.3 Supply and install 3600mm JUMBO Main Tees at 1200mm centres in one direction and 1200mm JUMBO Cross Tees at 600mm centres perpendicular to Main Tees. Main Tees to be suspended at 1200mm centres by means of 25 x 25 x 0.6mm galvanised steel angle, hangers fixed to bulb of Main Tee with Wafer Tek screws/steel Pop Rivets and to slab with 6 x 30mm Express Nails and Washers.

TR02 PS2 Plaster Trim 25 x 20. Supply and install Pelican PS2 Shadowline pre-drilled & pre-painted aluminium white Shadowline Wall Trim to perimeter of rooms fixed at 450mm centres with wall anchors.

TR02 - PS2 Plaster Trim 25 x 20 - Section