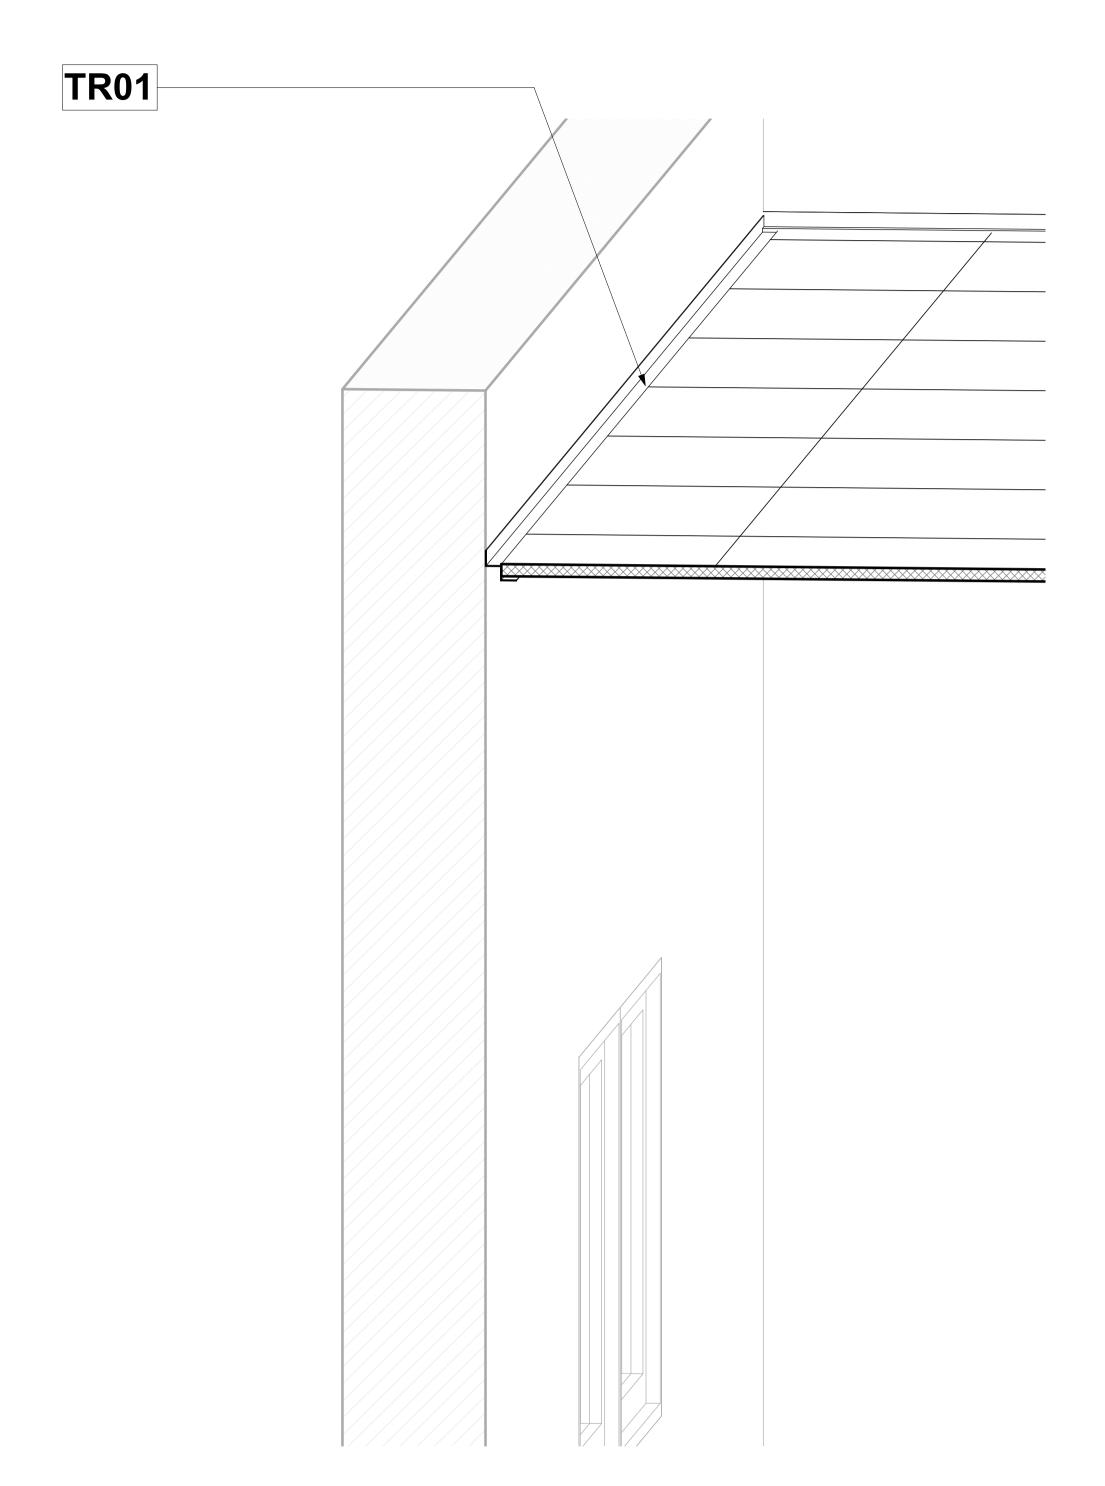

## **Building Information Modeling**

TR01 - PS1 Shadowline used with econogrid - 3D

## **Ceiling Trims - PS1 Shadowline used** with econogrid

| Keynote Legend |                                                                                                                                                                                                                                                                                                                                                                                                                                                                                                                                                                                   |  |
|----------------|-----------------------------------------------------------------------------------------------------------------------------------------------------------------------------------------------------------------------------------------------------------------------------------------------------------------------------------------------------------------------------------------------------------------------------------------------------------------------------------------------------------------------------------------------------------------------------------|--|
| Key Value      | Keynote Text                                                                                                                                                                                                                                                                                                                                                                                                                                                                                                                                                                      |  |
| C3.1           | Supply and install Pelican Systems Knauf Ceiling Solutions (KCS) Thermatex Star ceiling tiles size (1200 x 600) or (600 x 600) x 15mm laid onto Pelican Systems econogrid consisting of econogrid. Space econogrid Main Tees at 1200mm centres. Suspend Main Tees using 2.5mm thick pre-stretched Galvanised Hanger Wire or 19mm Hanger Strap at 1200mm centres. Galvanised Hanger Wire shall be put through the Main Tees hole and wound three times around itself. Two Steel Pop Rivets or one 13mm Wafer Tek Screw shall be used to fix the Hanger Strap to the Main Tees bulb |  |
| TR01           | PS1 Shadowline used with econogrid. Ceiling perimeter to be finished with pre-painted Shadowline wall trim. An aluminium ceiling profile designed to create a 20 x 20mm Shadowline between an exposed suspended ceiling and the perimeter wall.                                                                                                                                                                                                                                                                                                                                   |  |