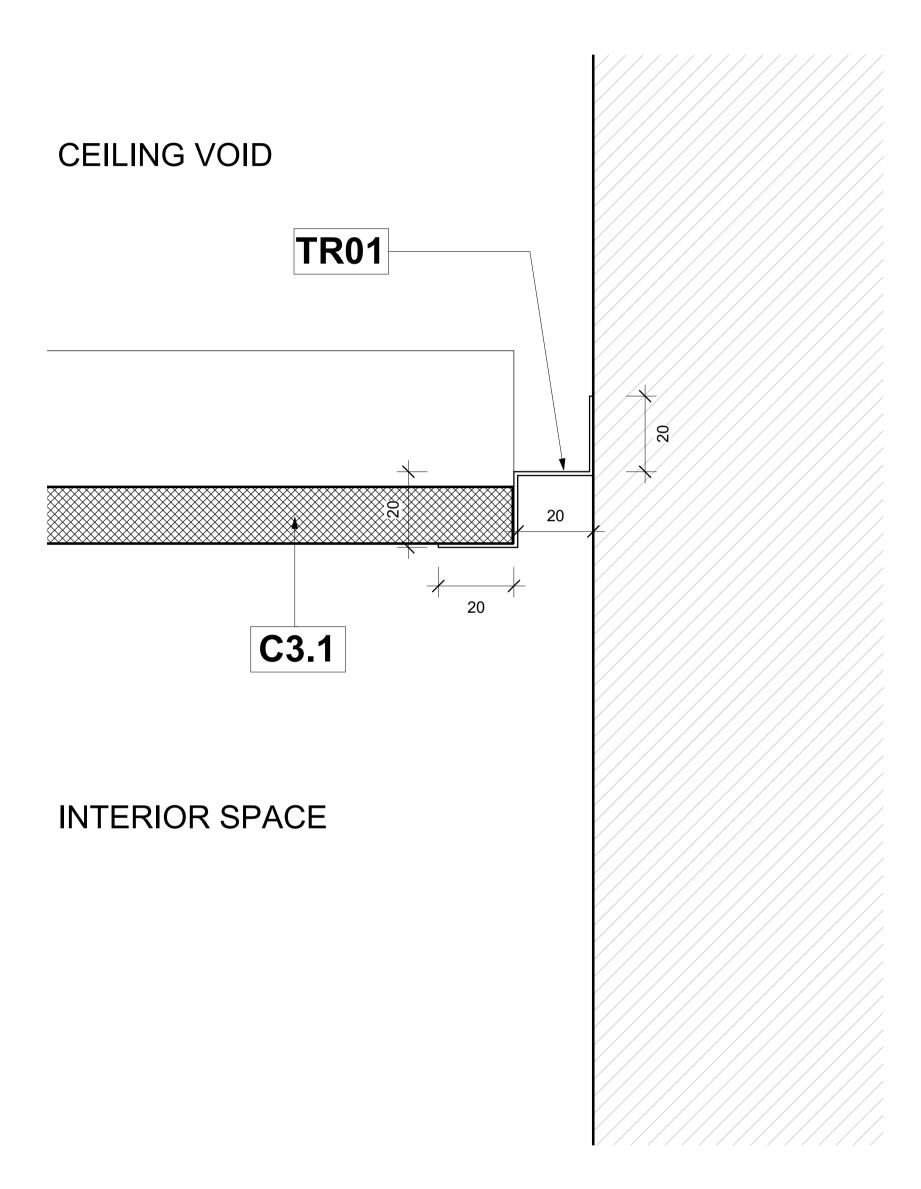

## **Ceiling Trims - PS1 Shadowline used** with econogrid

| Keynote Legend |                                                                                                                                                                                                                                                                                                                                                                                                                                                                                                                                                                                   |  |
|----------------|-----------------------------------------------------------------------------------------------------------------------------------------------------------------------------------------------------------------------------------------------------------------------------------------------------------------------------------------------------------------------------------------------------------------------------------------------------------------------------------------------------------------------------------------------------------------------------------|--|
| Key Value      | Keynote Text                                                                                                                                                                                                                                                                                                                                                                                                                                                                                                                                                                      |  |
| C3.1           | Supply and install Pelican Systems Knauf Ceiling Solutions (KCS) Thermatex Star ceiling tiles size (1200 x 600) or (600 x 600) x 15mm laid onto Pelican Systems econogrid consisting of econogrid. Space econogrid Main Tees at 1200mm centres. Suspend Main Tees using 2.5mm thick pre-stretched Galvanised Hanger Wire or 19mm Hanger Strap at 1200mm centres. Galvanised Hanger Wire shall be put through the Main Tees hole and wound three times around itself. Two Steel Pop Rivets or one 13mm Wafer Tek Screw shall be used to fix the Hanger Strap to the Main Tees bulb |  |
| TR01           | PS1 Shadowline used with econogrid. Ceiling perimeter to be finished with pre-painted Shadowline wall trim. An aluminium ceiling profile designed to create a 20 x 20mm Shadowline between an exposed suspended ceiling and the perimeter wall.                                                                                                                                                                                                                                                                                                                                   |  |

| TR01 - PS1 Shadowline used with econogrid |                                                                                                                                                                                                                         |  |  |
|-------------------------------------------|-------------------------------------------------------------------------------------------------------------------------------------------------------------------------------------------------------------------------|--|--|
| System                                    | Ceiling Trims                                                                                                                                                                                                           |  |  |
| Type of Product                           | PS1 Shadowline used with econogrid                                                                                                                                                                                      |  |  |
| Recommended Areas                         | Ceiling Perimeter                                                                                                                                                                                                       |  |  |
| Technical Spec                            | PS1 (20 x 20) Aluminium used with econogrid                                                                                                                                                                             |  |  |
|                                           |                                                                                                                                                                                                                         |  |  |
| Material                                  | Aluminium                                                                                                                                                                                                               |  |  |
| Picture                                   |                                                                                                                                                                                                                         |  |  |
| Size and Thickness                        | 20mm x 20mm                                                                                                                                                                                                             |  |  |
| Colour Options                            | White                                                                                                                                                                                                                   |  |  |
| Building material information             | N/A                                                                                                                                                                                                                     |  |  |
| Fire Protection                           | N/A<br>N/A                                                                                                                                                                                                              |  |  |
| Sound absorption                          | N/A<br>N/A                                                                                                                                                                                                              |  |  |
| Sound attenuation                         | N/A                                                                                                                                                                                                                     |  |  |
| Sound insulation                          | N/A                                                                                                                                                                                                                     |  |  |
| Practical sound absorption                | 1.0                                                                                                                                                                                                                     |  |  |
| coefficient (αp)                          | 0.8<br>0.6<br>0.4<br>0.2<br>0<br>125 250 500 1000 2000 4000<br>Frequency <i>f</i> (Hz)                                                                                                                                  |  |  |
| Light reflectance                         | N/A                                                                                                                                                                                                                     |  |  |
| Thermal conductivity                      | N/A                                                                                                                                                                                                                     |  |  |
| Air permeability                          | N/A                                                                                                                                                                                                                     |  |  |
| Humidity                                  | N/A                                                                                                                                                                                                                     |  |  |
| Green Rating                              | N/A                                                                                                                                                                                                                     |  |  |
| Specifications                            | Ceiling perimeter to be finished with pre-painted<br>Shadowline wall trim. An aluminium ceiling profile<br>designed to create a 20 x 20mm Shadowline<br>between an exposed suspended ceiling and the<br>perimeter wall. |  |  |
| Notes                                     |                                                                                                                                                                                                                         |  |  |
|                                           |                                                                                                                                                                                                                         |  |  |