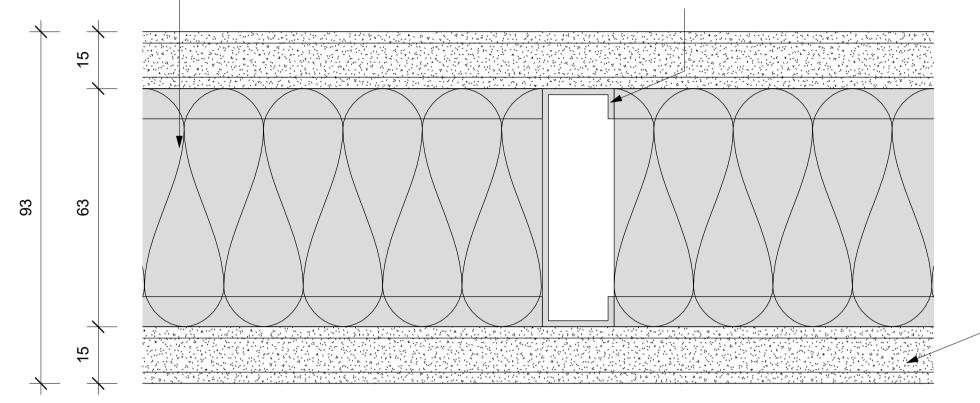

## JUMBO AcousticWALL 63/60/S44

63mm thick JUMBO SoundTherm Insulation

**Scale 1:1** 

63mm galvanised steel Studs fixed at 600mm centres to galvanised steel top and bottom track.

PW08 - JUMBO AcousticWALL 63/60/S44 - PLAN

PW08 - JUMBO AcousticWALL 63/60/S44 - SECTION Scale 1:1

Scale