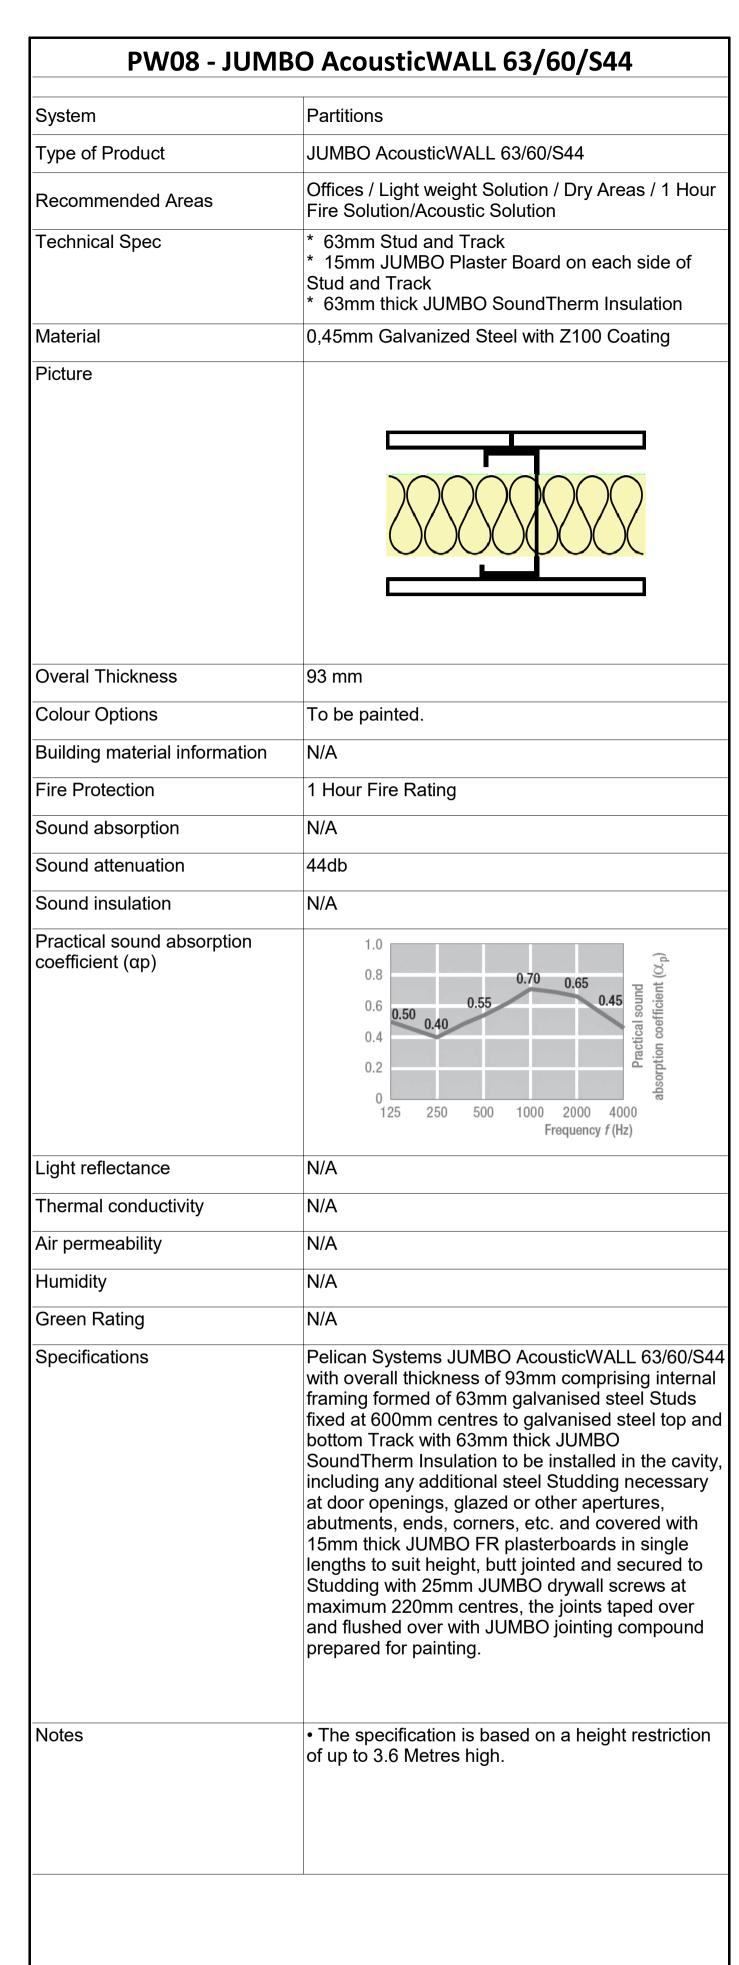

Key Value Keynote Text

Pelican Systems JUMBO FireWALL 63/30/S44 with overall thickness of 93mm comprising internal framing formed of 63mm galvanised steel Studs fixed at 600mm centres to galvanised steel top and bottom Track with 63mm thick JUMBO SoundTherm Insulation to be installed in the cavity, including any additional steel Studding necessary at door openings, glazed or other apertures, abutments, ends, corners, etc. and covered with 15mm thick JUMBO FR plasterboards in single lengths to suit height, butt jointed and secured to Studding with 25mm JUMBO Drywall Screws at maximum 220mm centres, the joints taped over and flushed over with JUMBO jointing compound prepared for painting.