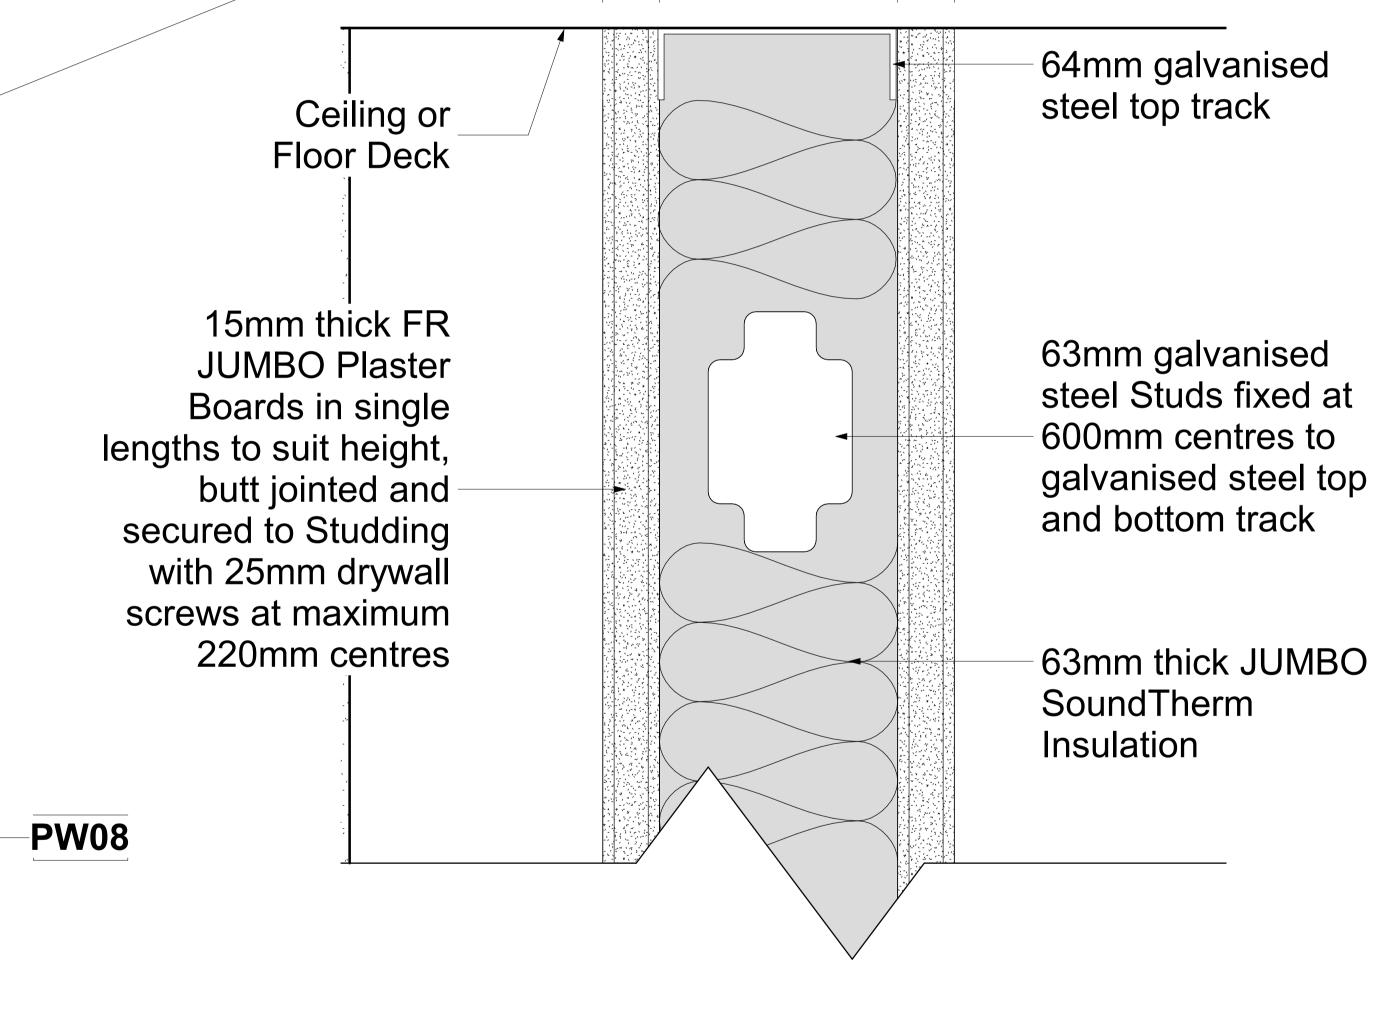

PW08 - JUMBO AcousticWALL 63/60/S44 - 3D

15mm thick FR JUMBO
Plaster Boards in single
lengths to suit height, butt
jointed and secured to
Studding with 25mm drywall
screws at maximum 220mm
centres

Keynote Legend

Key Value Keynote Text

Pelican Systems JUMBO FireWALL 63/30/S44 with overall thickness of 93mm comprising internal framing formed of 63mm galvanised steel Studs fixed at 600mm centres to galvanised steel top and bottom Track with 63mm thick JUMBO SoundTherm Insulation to be installed in the cavity, including any additional steel Studding necessary at door openings, glazed or other apertures, abutments, ends, corners, etc. and covered with 15mm thick JUMBO FR plasterboards in single lengths to suit height, butt jointed and secured to Studding with 25mm JUMBO Drywall Screws at maximum 220mm centres, the joints taped over and flushed over with JUMBO jointing compound prepared for painting.