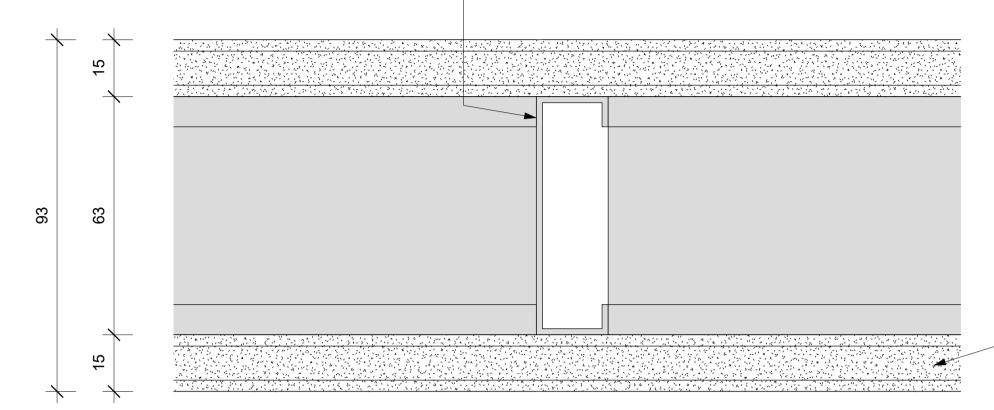

## JUMBO FireWALL 63/60

63mm galvanised steel Studs fixed at 600mm centres to galvanised steel top and bottom track.

15mm thick JUMBO Fire Boards in single lengths to suit height, butt jointed and secured to Studding with 25mm drywall screws at maximum 220mm centres

PW07 - JUMBO FireWALL 63/60 - PLAN

**Scale 1:1** 

PW07 - JUMBO FireWALL 63/60 - 3D

PW07 - JUMBO FireWALL 63/60 - SECTION

**Scale 1 : 1** 

Scale