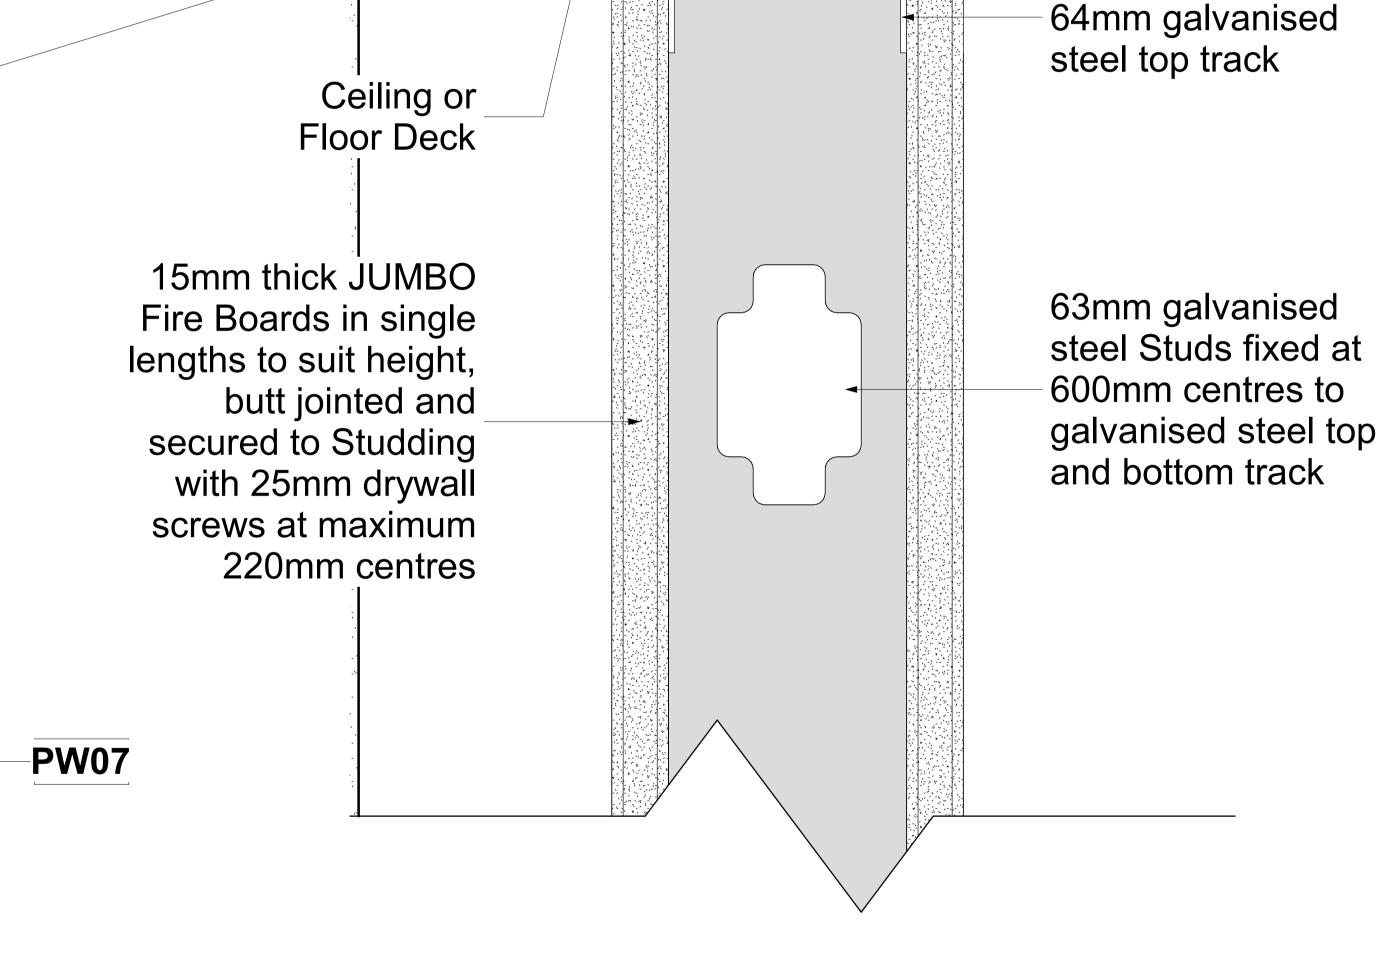

## JUMBO FireWALL 63/60

63mm galvanised steel Studs fixed at 600mm centres to galvanised steel top and bottom track.

15mm thick JUMBO Fire Boards in single lengths to suit height, butt jointed and secured to Studding with 25mm drywall screws at maximum 220mm centres

PW07 - JUMBO FireWALL 63/60 - PLAN

**Scale 1:1** 

PW07 - JUMBO FireWALL 63/60 - 3D

PW07 - JUMBO FireWALL 63/60 - SECTION

**Scale 1 : 1** 

Scale