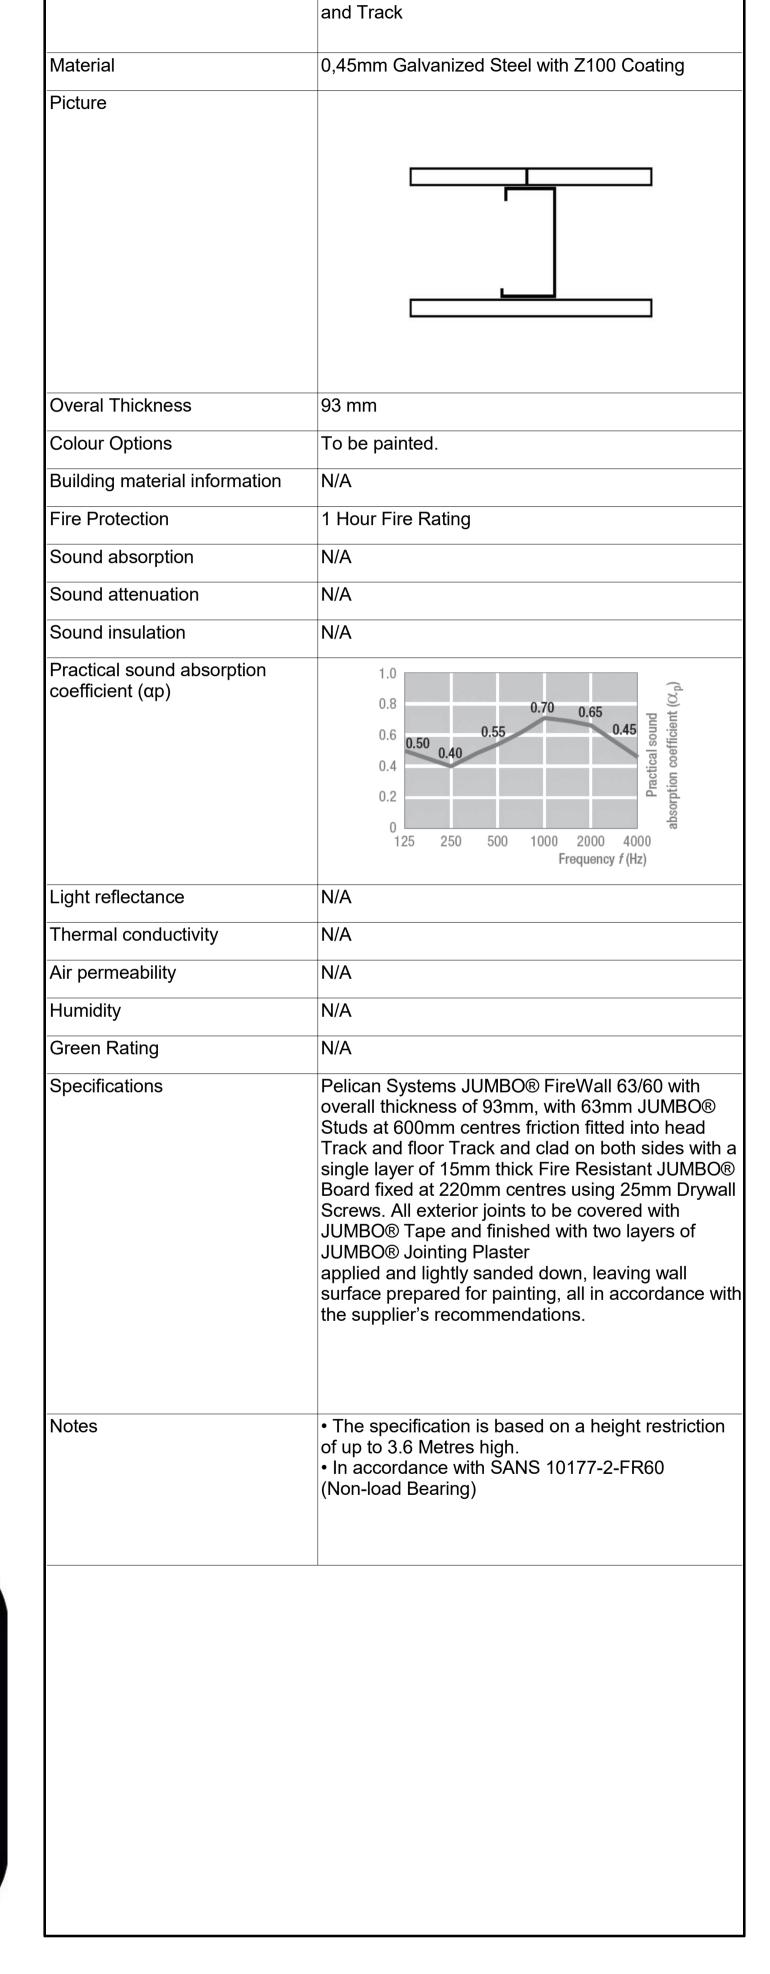

|           | Keynote Legend |  |
|-----------|----------------|--|
| Key Value | Keynote Text   |  |

Pelican Systems JUMBO® FireWall 63/60 with overall thickness of 93mm, with 63mm JUMBO® Studs at 600mm centres friction fitted into head Track and floor Track and clad on both sides with a single layer of 15mm thick Fire Resistant JUMBO® Board fixed at 220mm centres using 25mm Drywall Screws. All exterior joints to be covered with JUMBO® Tape and finished with two layers of JUMBO® Jointing Plaster

Technical Spec

**Recommended Areas**