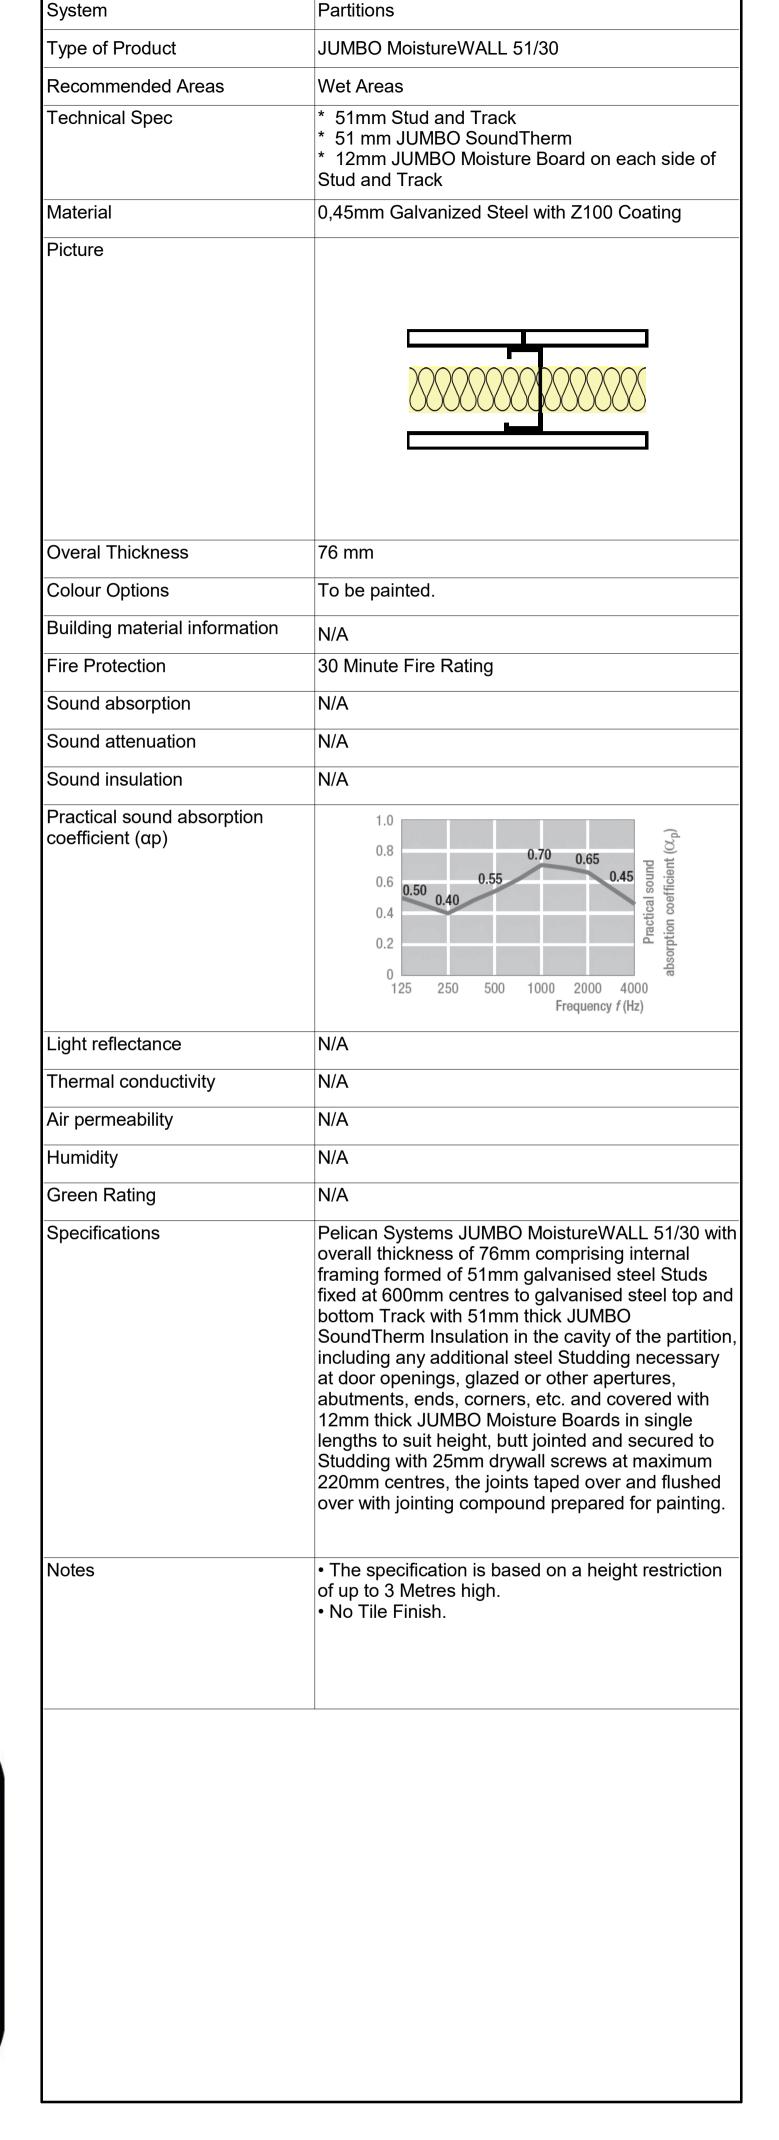

Key Value Keynote Text

Pelican Systems JUMBO MoistureWALL 51/30 with overall thickness of 76mm comprising internal framing formed of 51mm galvanised steel Studs fixed at 600mm centres to galvanised steel top and bottom Track with 51mm thick JUMBO SoundTherm Insulation of in the cavity of the of the partition, including any additional steel Studding necessary at door openings, glazed or other apertures, abutments, ends, corners, etc. and covered with 12mm thick JUMBO Moisture Boards in single lengths to suit height, butt jointed and secured to Studding with 25mm Drywall Screws at maximum 220mm centres, the joints taped over and flushed over with jointing compound prepared for