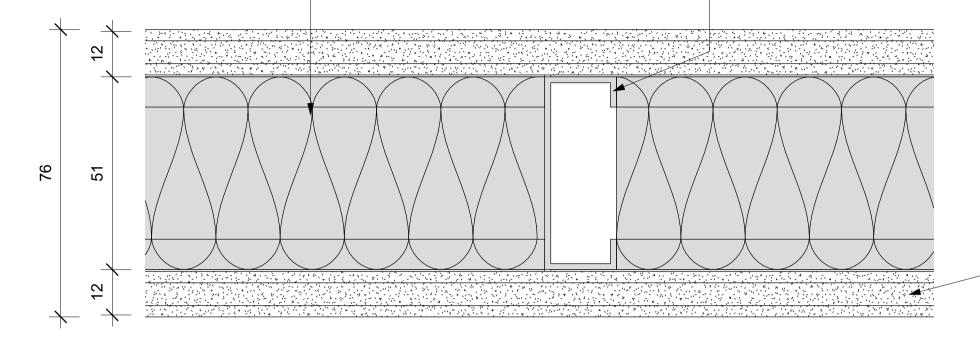

## **JUMBO MoistureWALL 51/30**

51mm thick JUMBO SoundTherm Insulation

51mm galvanised steel Studs fixed at 600mm centres to galvanised steel top and bottom track.

12mm thick JUMBO Moisture Boards in single lengths to suit height, butt jointed and secured to Studding with 25mm drywall screws at maximum 220mm centres Keynote Legend

Key Value Keynote Text

Pelican Systems JUMBO MoistureWALL 51/30 with overall thickness of 76mm comprising internal framing formed of 51mm galvanised steel Studs fixed at 600mm centres to galvanised steel top and bottom Track with 51mm thick JUMBO SoundTherm Insulation of in the cavity of the of the partition, including any additional steel Studding necessary at door openings, glazed or other apertures, abutments, ends, corners, etc. and covered with 12mm thick JUMBO Moisture Boards in single lengths to suit height, butt jointed and secured to Studding with 25mm Drywall Screws at maximum 220mm centres, the joints taped over and flushed over with jointing compound prepared for

52mm galvanised

51mm galvanised

600mm centres to

and bottom track

steel Studs fixed at

galvanised steel top

51mm thick JUMBO

SoundTherm

Insulation

steel top track

**Scale 1 : 1** 

PW03 - JUMBO MoistureWALL 51/30 - 3D

Scale

PW03 - JUMBO MoistureWALL 51/30 - SECTION

**Scale 1 : 1** 

Ceiling or