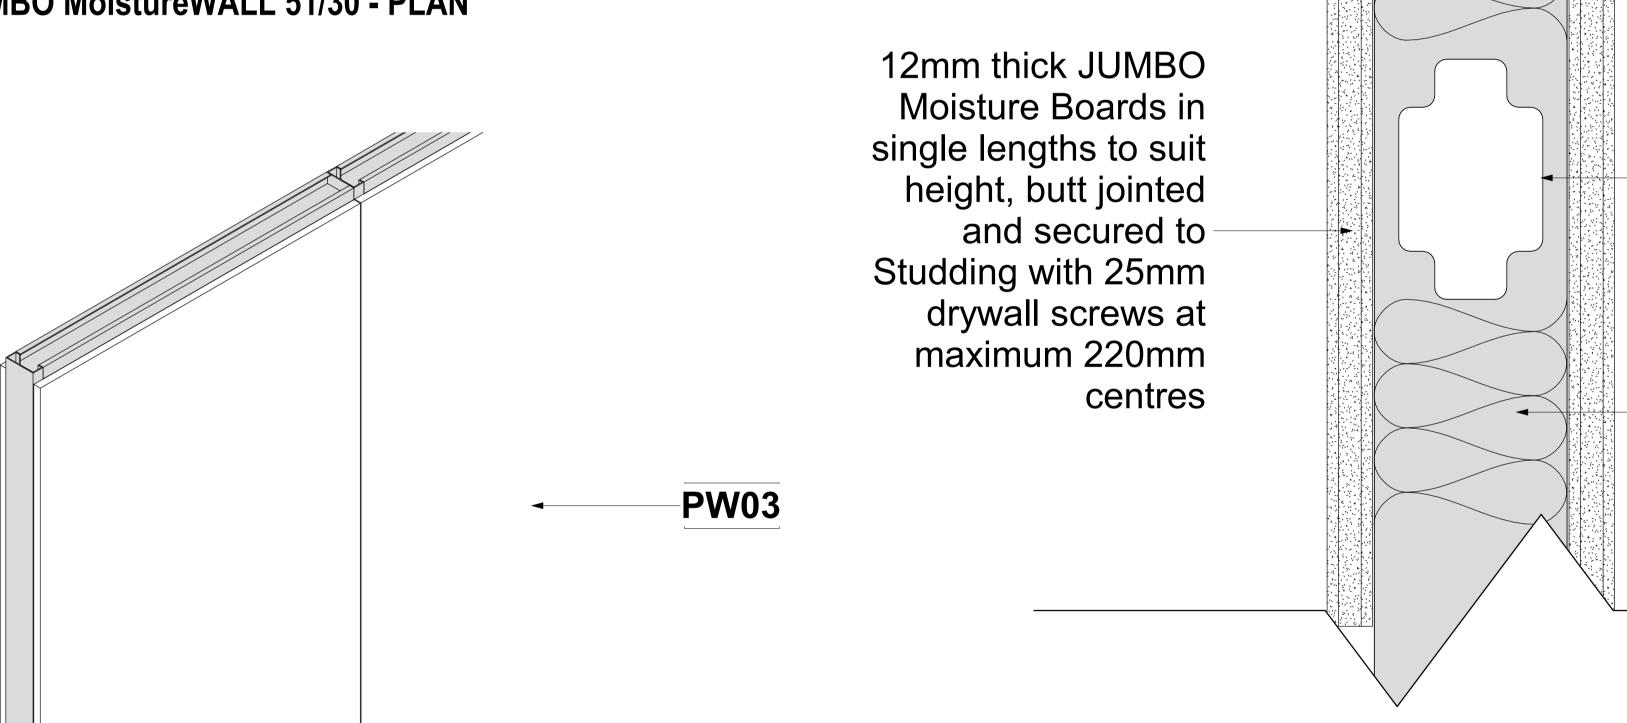

## **JUMBO MoistureWALL 51/30**

51mm thick JUMBO SoundTherm Insulation

51mm galvanised steel Studs fixed at 600mm centres to galvanised steel top and bottom track.

12mm thick JUMBO Moisture Boards in single lengths to suit height, butt jointed and secured to Studding with 25mm drywall screws at maximum 220mm centres Keynote Legend

Key Value Keynote Text

Pelican Systems JUMBO MoistureWALL 51/30 with overall thickness of 76mm comprising internal framing formed of 51mm galvanised steel Studs fixed at 600mm centres to galvanised steel top and bottom Track with 51mm thick JUMBO SoundTherm Insulation of in the cavity of the of the partition, including any additional steel Studding necessary at door openings, glazed or other apertures, abutments, ends, corners, etc. and covered with 12mm thick JUMBO Moisture Boards in single lengths to suit height, butt jointed and secured to Studding with 25mm Drywall Screws at maximum 220mm centres, the joints taped over and flushed over with jointing compound prepared for

PW03 - JUMBO MoistureWALL 51/30