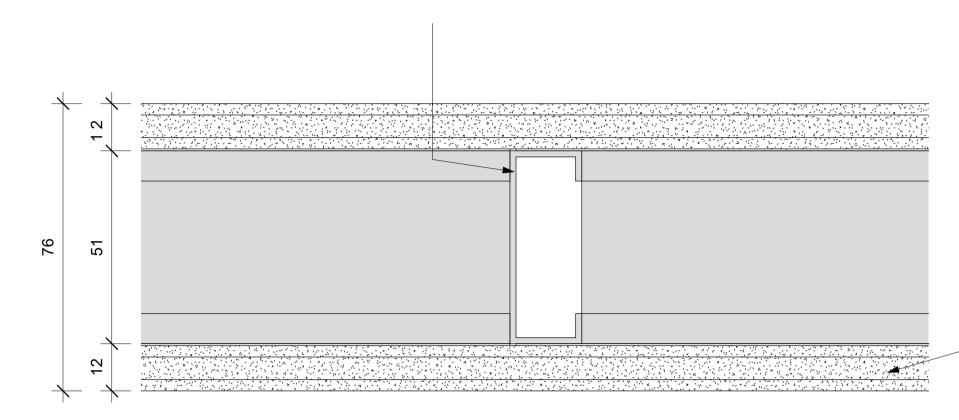

## JUMBO DryWALL 51/30

51mm galvanised steel Studs fixed at 600mm centres to galvanised steel top and bottom track.

12mm thick JUMBO Plaster Boards in single lengths to suit height, butt jointed and secured to Studding with 25mm drywall screws at maximum 220mm centres

Keynote Legend Key Value **Keynote Text** 

Pelican Systems JUMBO DryWALL 51/30 with overall thickness of 76mm comprising internal framing formed of 51mm galvanised steel Studs fixed at 600mm centres to galvanised steel top and bottom Track, including any additional steel Studding necessary at door openings, glazed or other apertures, abutments, ends, corners, etc. and covered with 12mm thick JUMBO Plaster Boards in single lengths to suit height, butt jointed and secured to Studding with 25mm Drywall Screws at maximum 220mm centres, the joints taped over and flushed over with jointing compound prepared for

52mm galvanised

steel top track

**PW01 - JUMBO DryWALL 51/30 - 3D** 

**Scale 1:1** 

Ceiling or

Floor Deck

PW01 - JUMBO DryWALL 51/30 - SECTION

**Scale 1:1** 