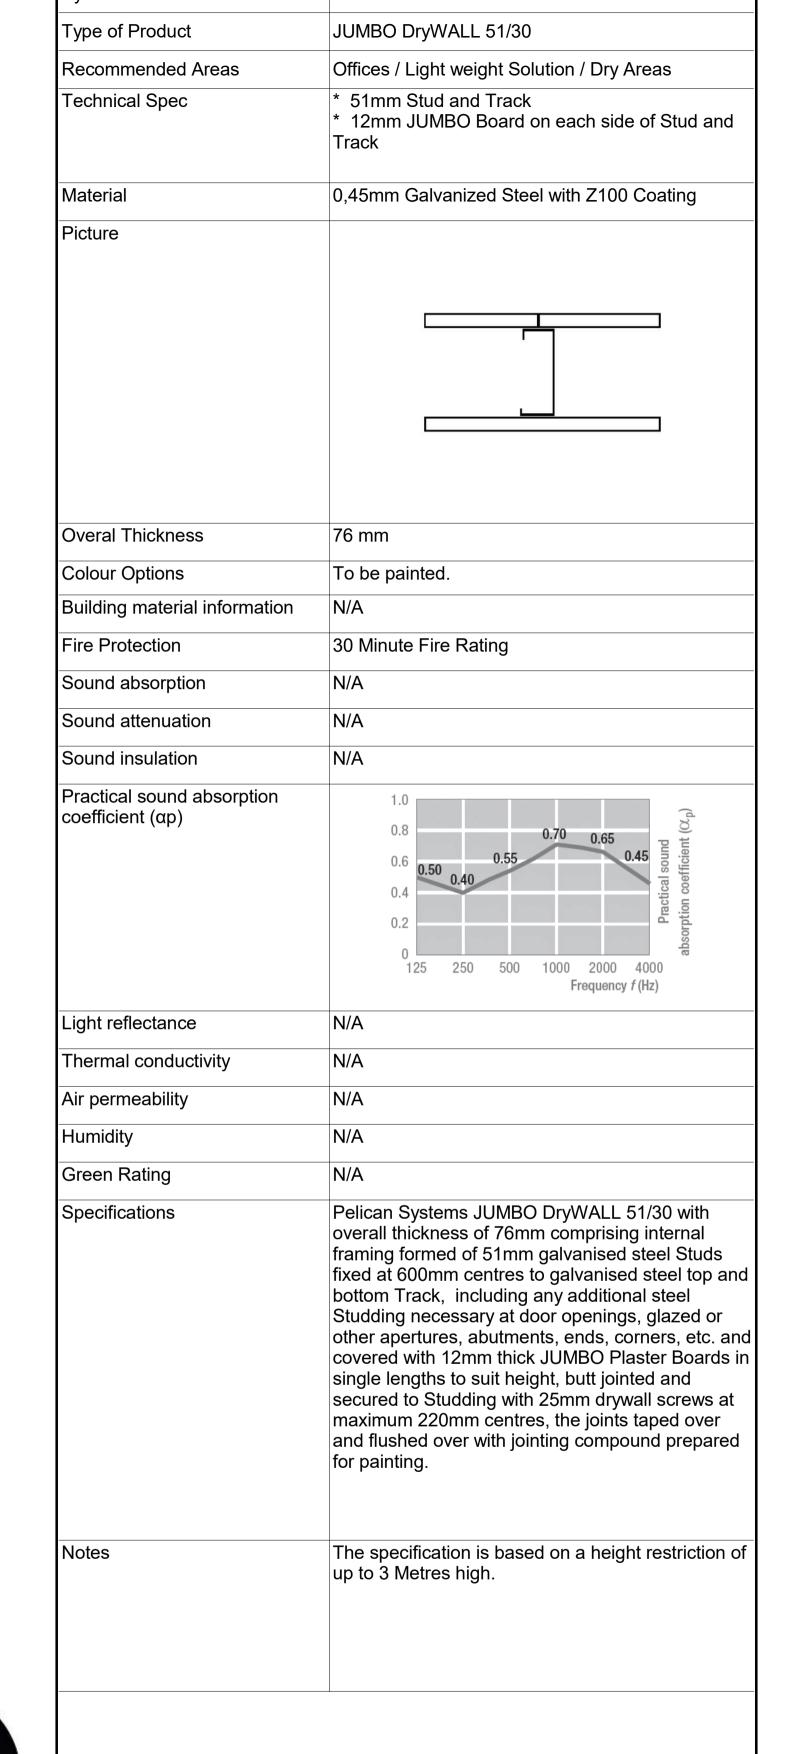

Keynote Legend Key Value **Keynote Text** 

Pelican Systems JUMBO DryWALL 51/30 with overall thickness of 76mm comprising internal framing formed of 51mm galvanised steel Studs fixed at 600mm centres to galvanised steel top and bottom Track, including any additional steel Studding necessary at door openings, glazed or other apertures, abutments, ends, corners, etc. and covered with 12mm thick JUMBO Plaster Boards in single lengths to suit height, butt jointed and secured to Studding with 25mm Drywall Screws at maximum 220mm centres, the joints taped over and flushed over with jointing compound prepared for