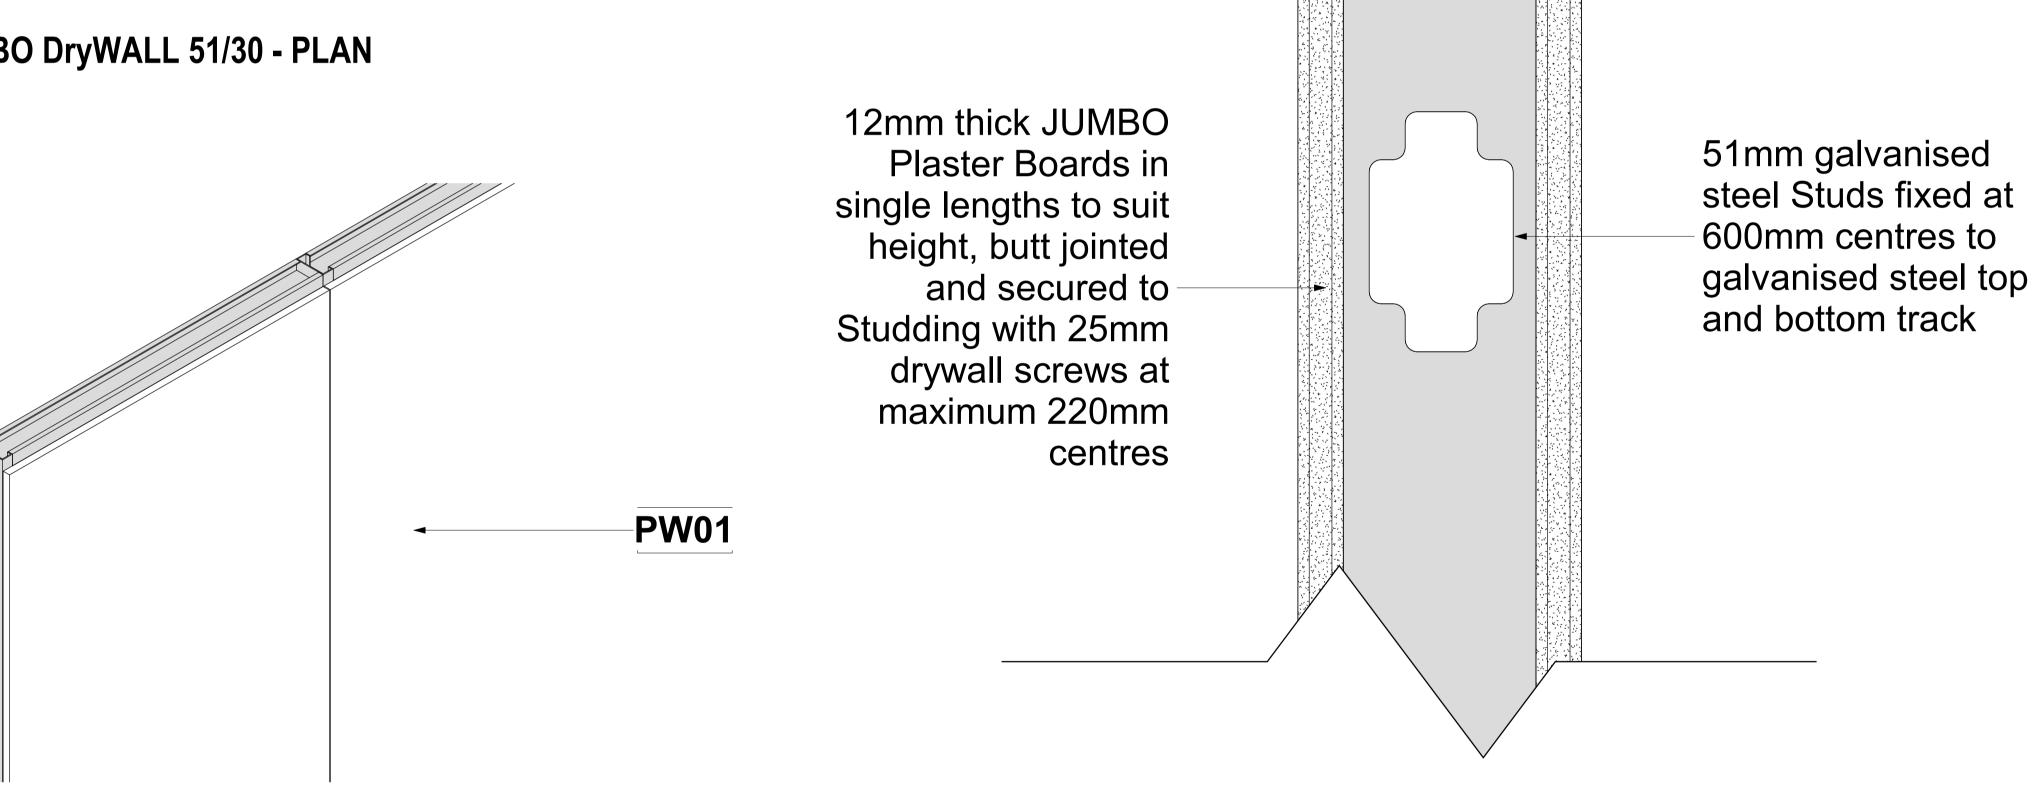

## JUMBO DryWALL 51/30

51mm galvanised steel Studs fixed at 600mm centres to galvanised steel top and bottom track.

12mm thick JUMBO Plaster Boards in single lengths to suit height, butt jointed and secured to Studding with 25mm drywall screws at maximum 220mm centres

Keynote Legend Key Value **Keynote Text** 

Pelican Systems JUMBO DryWALL 51/30 with overall thickness of 76mm comprising internal framing formed of 51mm galvanised steel Studs fixed at 600mm centres to galvanised steel top and bottom Track, including any additional steel Studding necessary at door openings, glazed or other apertures, abutments, ends, corners, etc. and covered with 12mm thick JUMBO Plaster Boards in single lengths to suit height, butt jointed and secured to Studding with 25mm Drywall Screws at maximum 220mm centres, the joints taped over and flushed over with jointing compound prepared for

52mm galvanised

steel top track

**PW01 - JUMBO DryWALL 51/30 - 3D** 

**Scale 1:1** 

Ceiling or

Floor Deck

PW01 - JUMBO DryWALL 51/30 - SECTION

**Scale 1:1** 