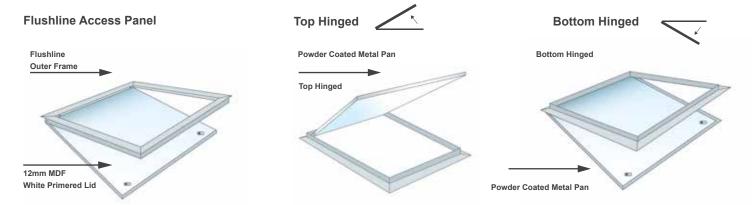

There are a variety of options to choose from to suit the required application and budget.

Flushline Access Panel is designed for a flush plastered ceiling and is the least visible of all leaving only a 2mm shadowline in the ceiling. This 2mm shadowline becomes the only visible evidence of an access point within the ceiling making this an extremely attractive option.

A 12mm MDF lid is incorporated into an aluminium frame which is fitted flush against the JUMBO® plasterboard. The pan is pre-primered allowing for the painting of the ceiling (including the access panel) to be one easy application.

Recommended and standard production sizes are 580 x 580mm for an overall 585 x 585mm opening finish.

Top Hinged, Bottom Hinged and Lay-In Access Panels are all manufactured with an aluminium frame and a metal pan powder coated white. Standard production sizes are 580 x 580mm.