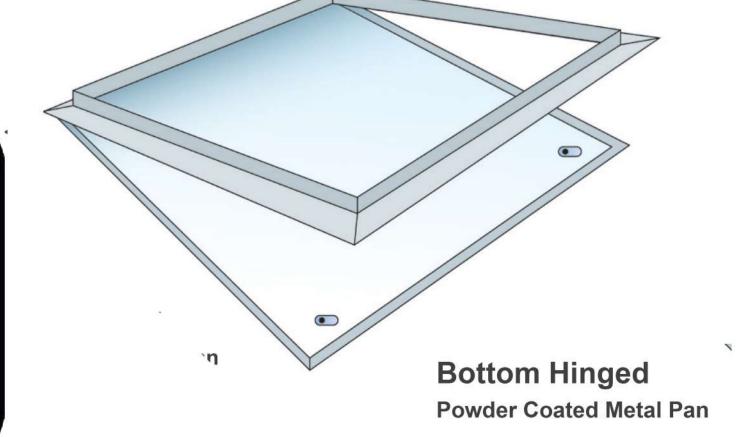

Modern and functional, Pelican Systems' Ceiling Access Panels are available in 3 different configurations to cater for your specific requirements.

#### **Technical Specifications**

Extra over ceiling for Ceiling Access Panel comprising 618 x 618mm white epoxy coated aluminium Access Panel with 570 x 570mm white epoxy coated steel pan in a (Top hinged / Bottom hinged / Lay-in) option as supplied by Pelican Systems fitted flush to ceiling with and including screw fixing through stalk of Access Panel into the steel brandering supporting sub-frame.