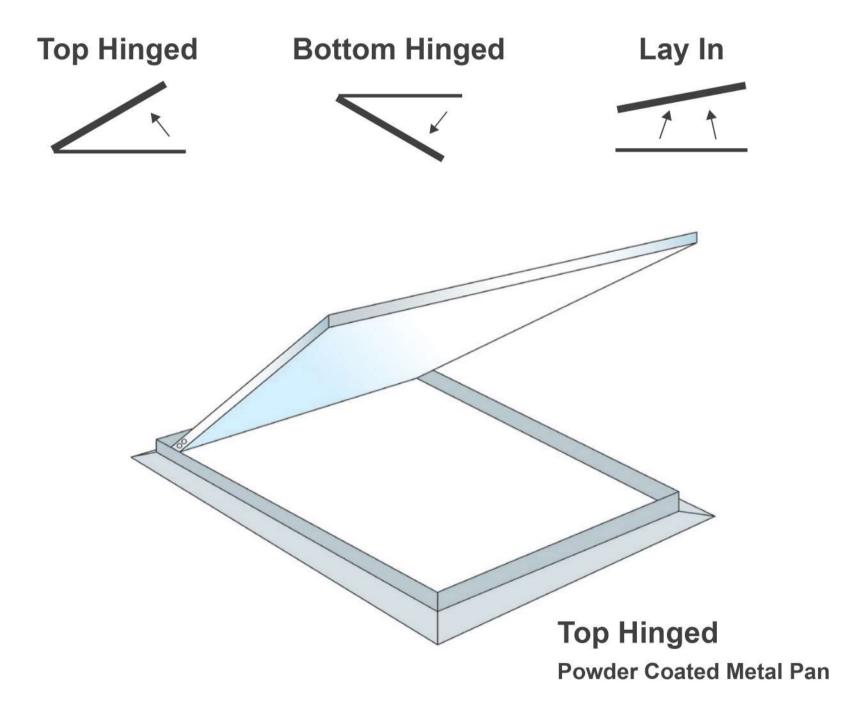

Modern and functional, Pelican Systems' Ceiling Access Panels are available in 3 different configurations to cater for your specific requirements.

#### **Technical Specifications**

Extra over ceiling for Ceiling Access Panel comprising 618 x 618mm white epoxy coated aluminium Access Panel with 570 x 570mm white epoxy coated steel pan in a (Top hinged / Bottom hinged / Lay-in) option as supplied by Pelican Systems fitted flush to ceiling with and including screw fixing through stalk of Access Panel into the steel brandering supporting sub-frame.