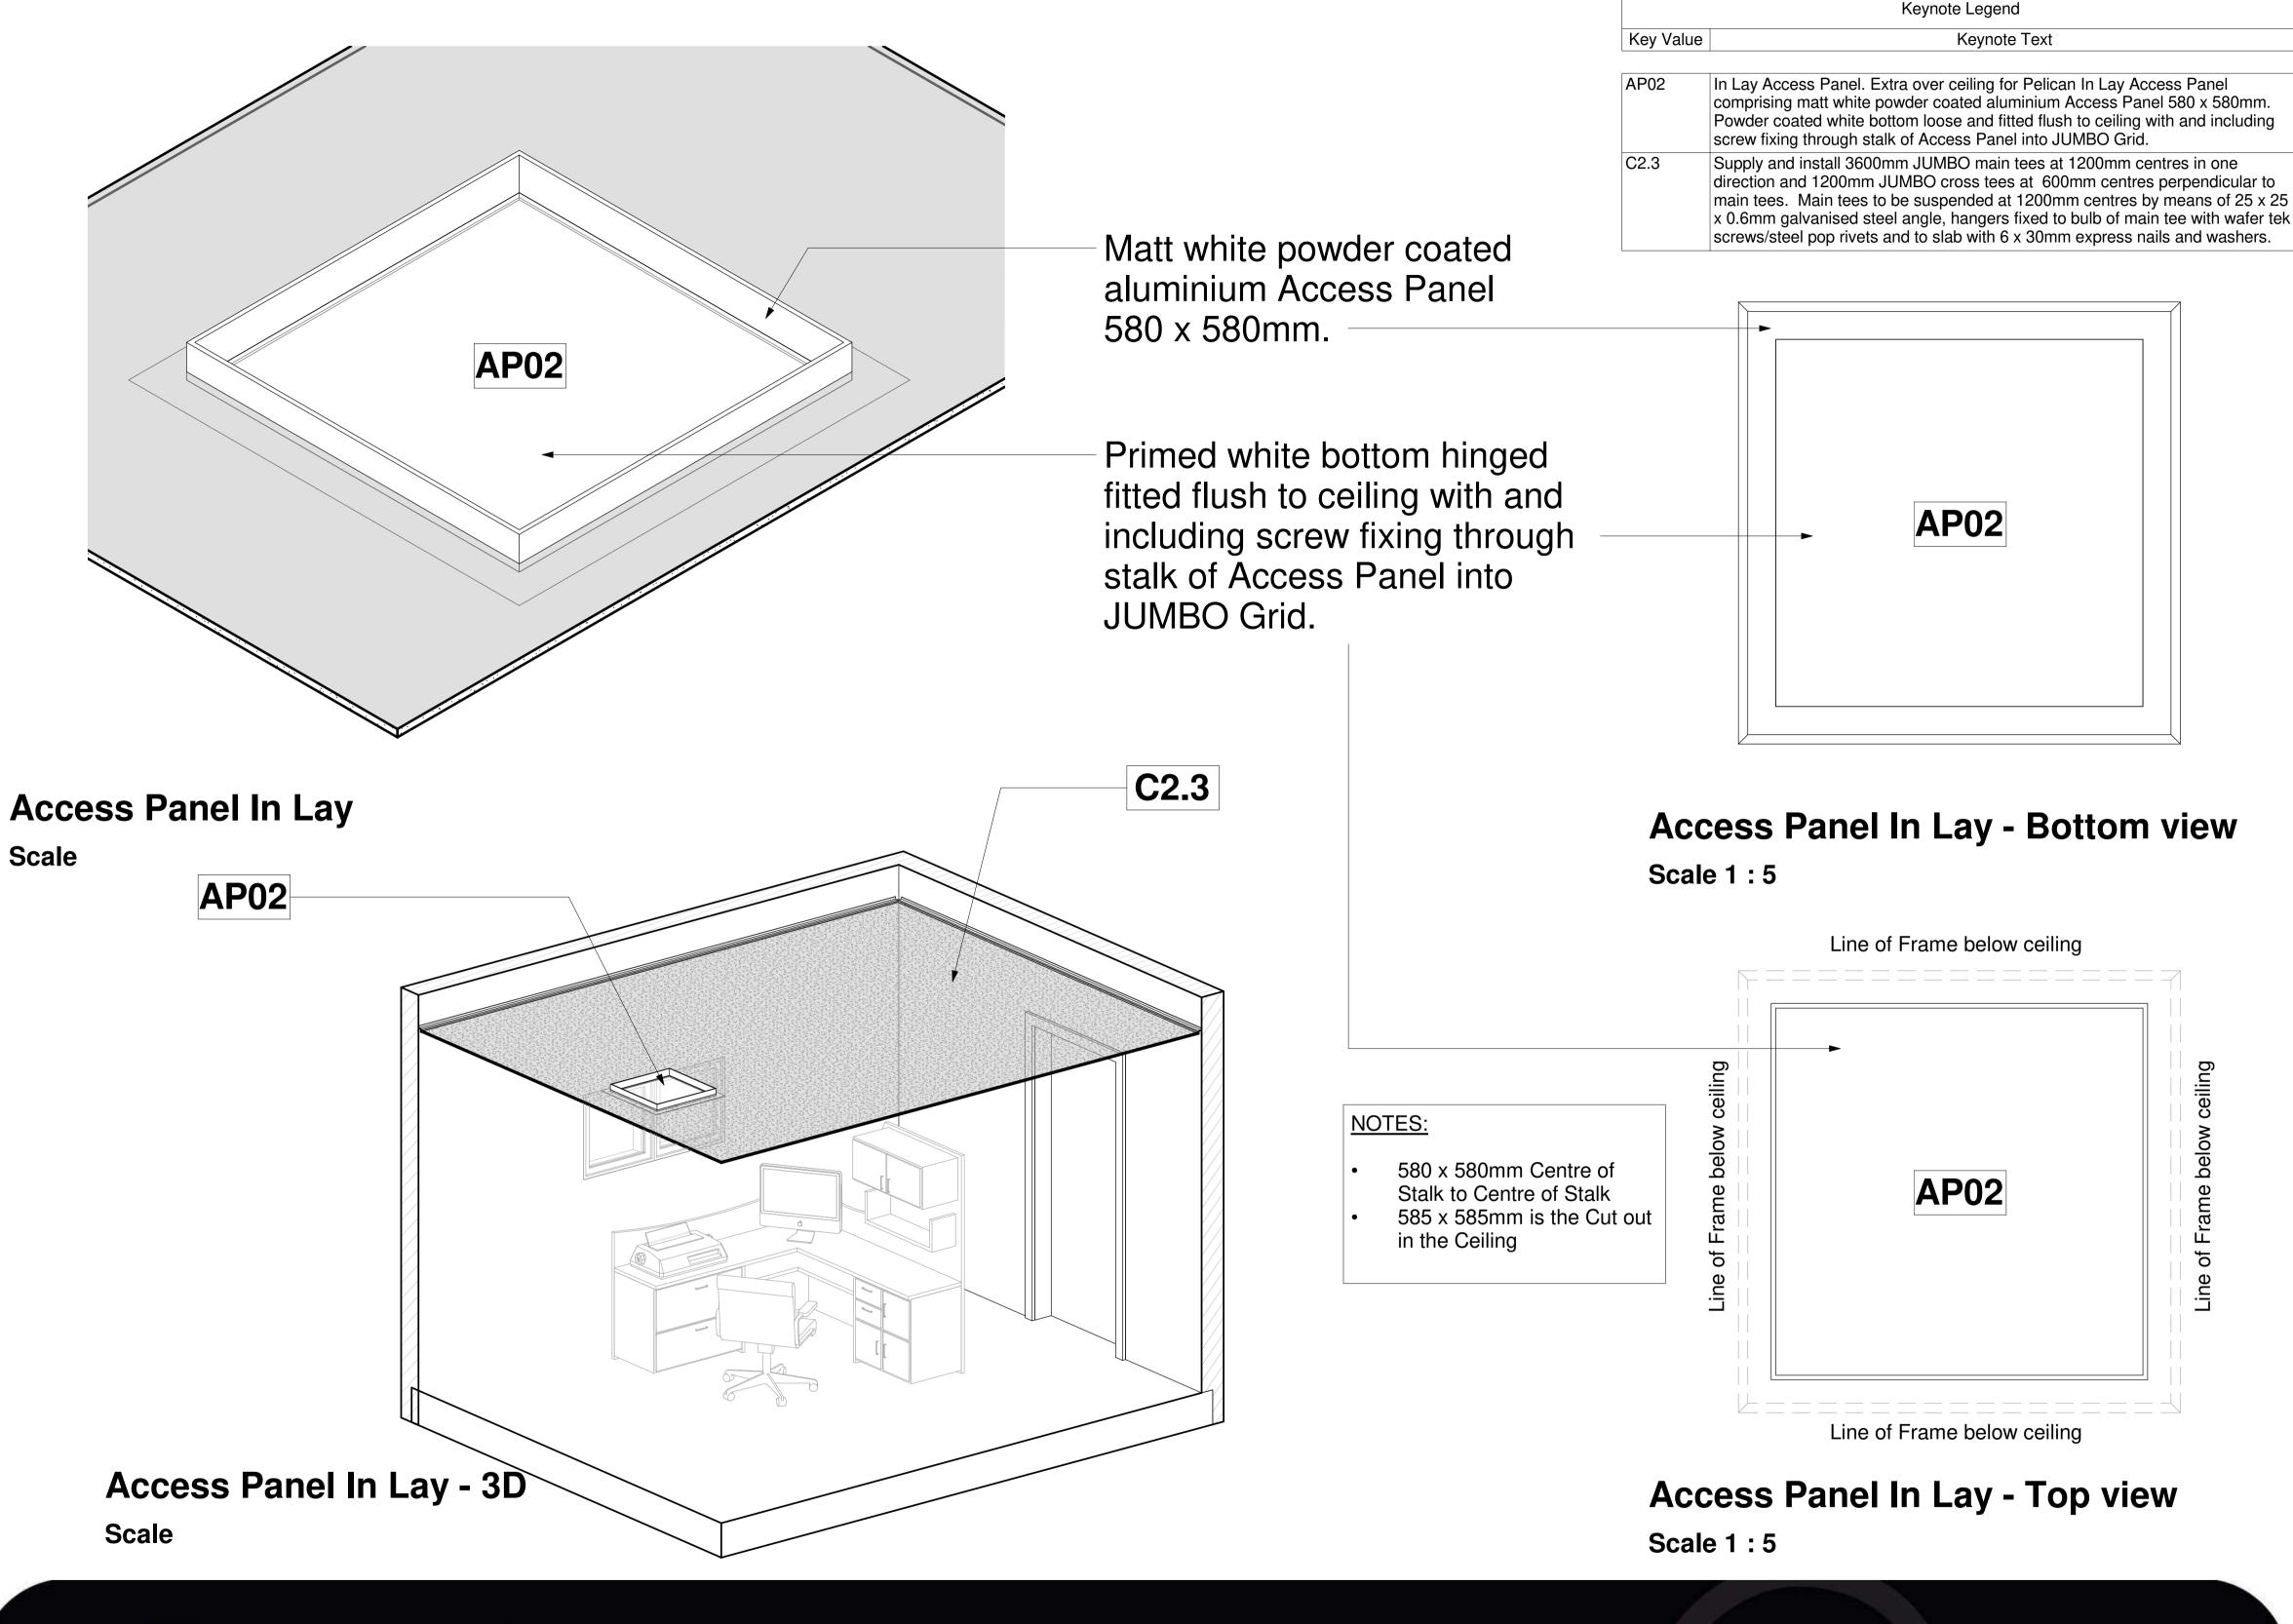

**AP02 - ACCESS PANEL In Lay** 

Access Panels

System

Size: 580 x 580mm | Colour: White