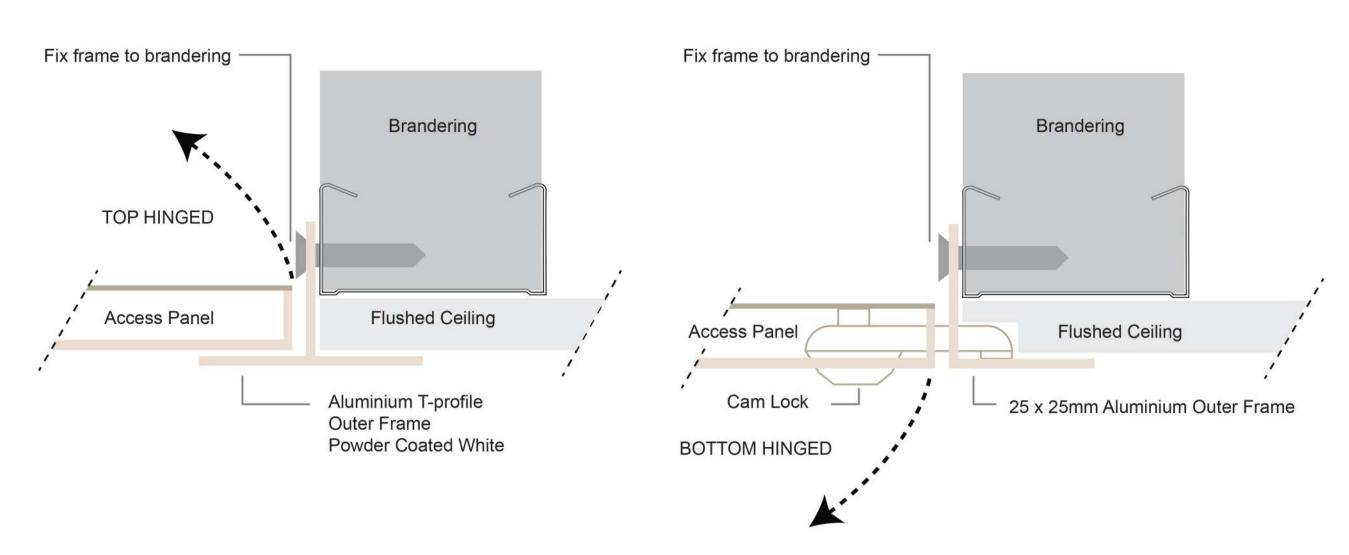

## Fixing Instructions - Access Panels

#### Flush Plastered Ceiling using Steel Brandering

#### **Technical Specifications**

Extra over ceiling for Ceiling Access Panel comprising 618 x 618mm white epoxy coated aluminium Access Panel with 570 x 570mm white epoxy coated steel pan in a (Top hinged / Bottom hinged / Lay-in) option as supplied by Pelican Systems fitted flush to ceiling with and including screw fixing through stalk of Access Panel into the steel brandering supporting sub-frame.