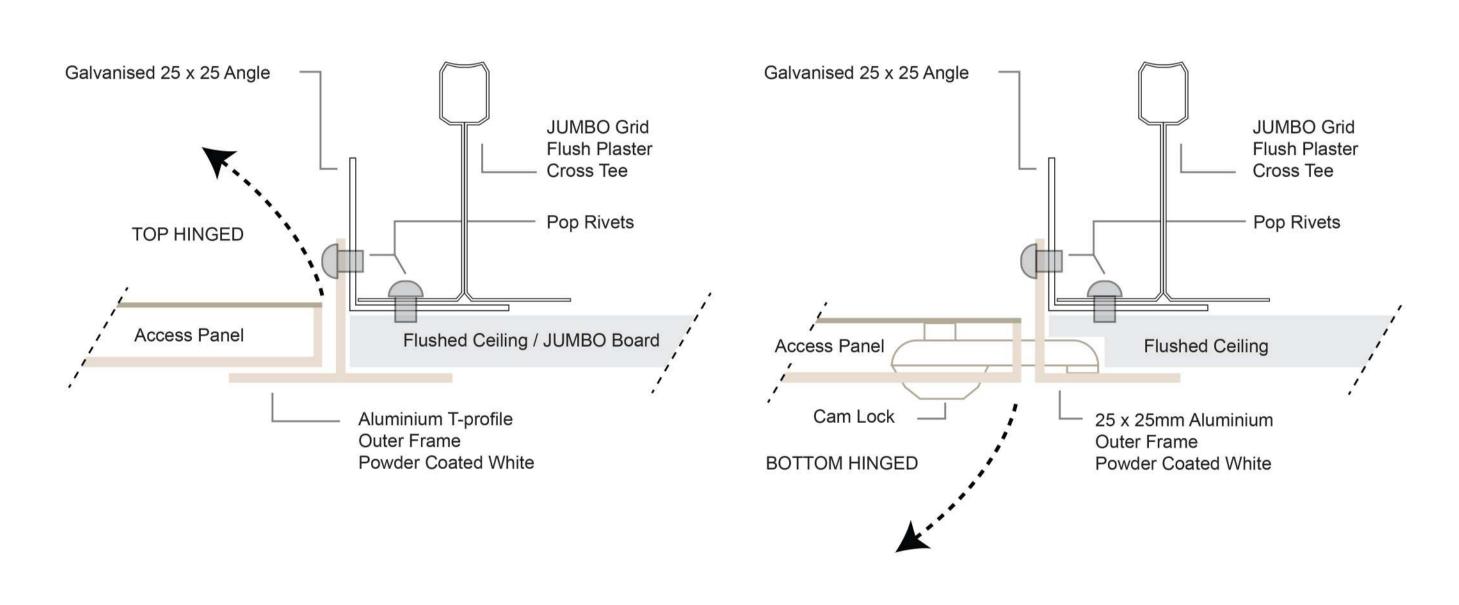

#### Flush Plastered Ceiling using Steel Brandering

#### Flush Plastered Ceiling using JUMBO Grid

Pelican Systems Ceiling Access Panels offers a cost effective, aesthetically pleasing alternative to the conventional gypsym trap doors, ensuring that your ceiling access is neat and clean all the time.