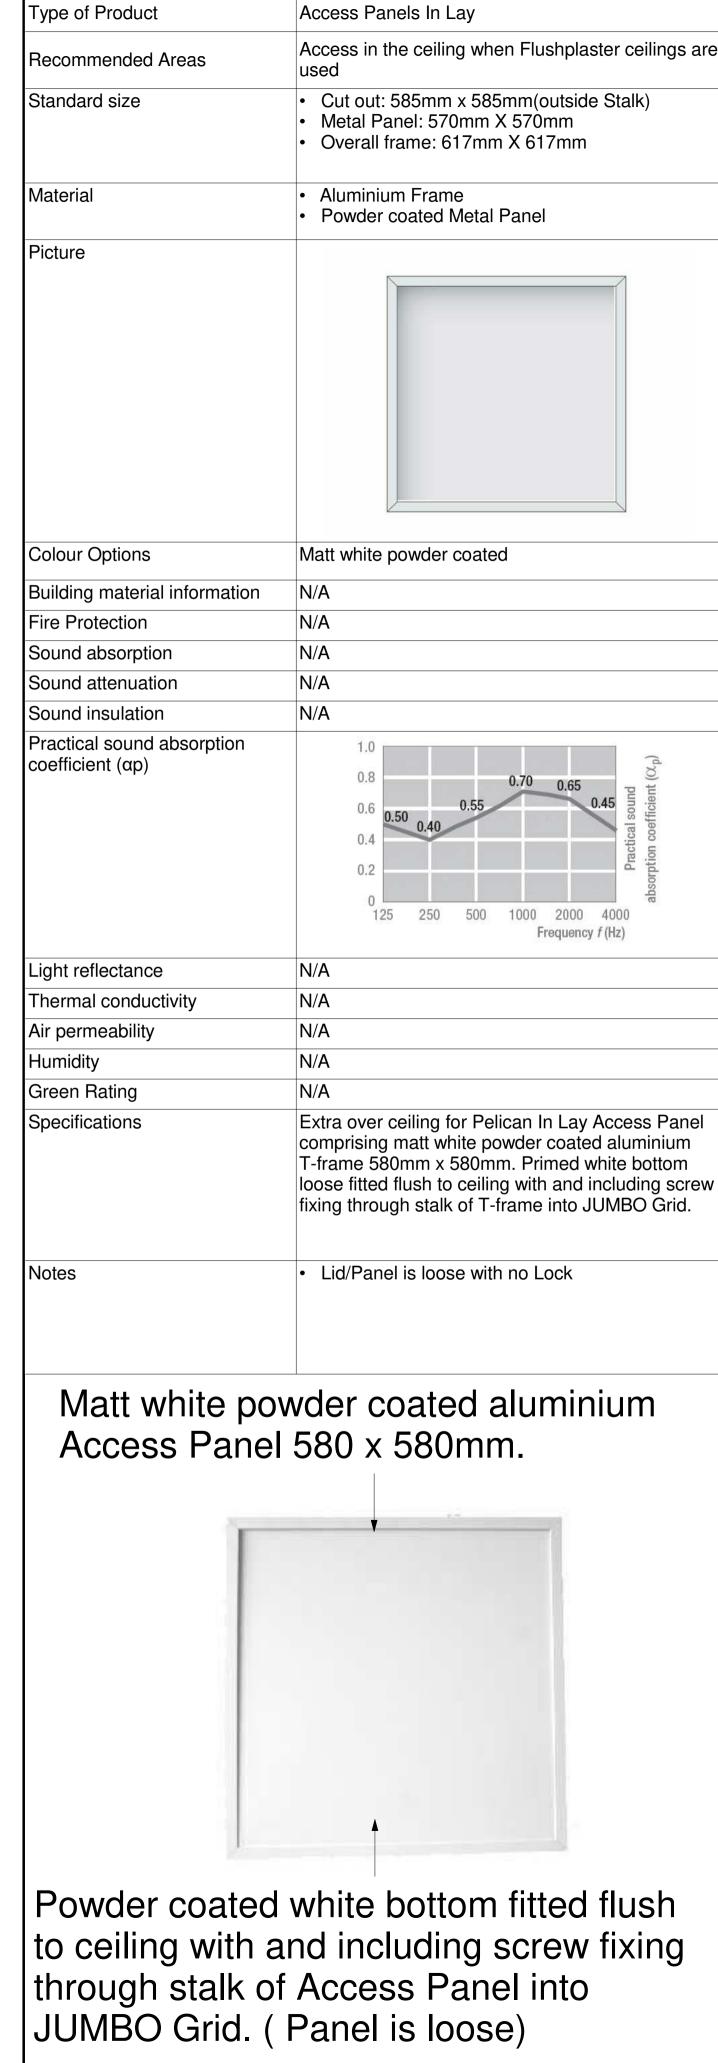

#### **Technical Specifications**

Extra over ceiling for Ceiling Access Panel comprising 618 x 618mm white epoxy coated aluminium Access Panel with 570 x 570mm white epoxy coated steel pan in a (Top hinged / Bottom hinged / Lay-in) option as supplied by Pelican Systems fitted flush to ceiling with and including screw fixing through stalk of Access Panel into the steel brandering supporting sub-frame.

Size: 580 x 580mm | Colour: White