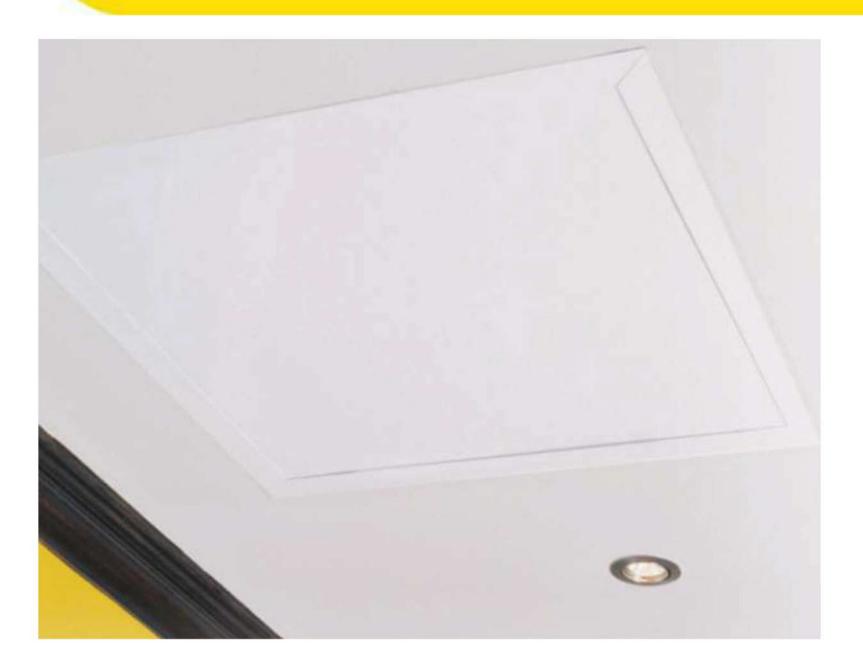

## **Access Panel Bottom Hung**

| AP01 - ACCESS PANEL Bottom Hung                                 |                                                                                                                                                                                                                                                                                          |
|-----------------------------------------------------------------|------------------------------------------------------------------------------------------------------------------------------------------------------------------------------------------------------------------------------------------------------------------------------------------|
| System                                                          | Access Panels                                                                                                                                                                                                                                                                            |
| Type of Product                                                 | Bottom Hung Access Panel                                                                                                                                                                                                                                                                 |
|                                                                 | Access in the ceiling when Flushplaster ceilings are                                                                                                                                                                                                                                     |
| Recommended Areas                                               | used                                                                                                                                                                                                                                                                                     |
| Standard size                                                   | <ul> <li>Cut out: 585mm x 585mm(outside Stalk)</li> <li>Metal Panel: 570mm X 570mm</li> <li>Overall frame: 617mm X 617mm</li> </ul>                                                                                                                                                      |
| Material                                                        | <ul><li>Aluminium Frame</li><li>Powder coated Metal Panel</li></ul>                                                                                                                                                                                                                      |
| Picture                                                         |                                                                                                                                                                                                                                                                                          |
| Colour Options                                                  | Matt white powder coated                                                                                                                                                                                                                                                                 |
| Building material information                                   | N/A                                                                                                                                                                                                                                                                                      |
| Fire Protection                                                 | N/A                                                                                                                                                                                                                                                                                      |
| Sound absorption                                                | N/A                                                                                                                                                                                                                                                                                      |
| Sound attenuation                                               | N/A                                                                                                                                                                                                                                                                                      |
| Sound insulation                                                | N/A                                                                                                                                                                                                                                                                                      |
| coefficient (αp)                                                | 0.8<br>0.6<br>0.4<br>0.2<br>0<br>125 250 500 1000 2000 4000<br>Frequency f (Hz)                                                                                                                                                                                                          |
| Light reflectance                                               | N/A                                                                                                                                                                                                                                                                                      |
| Thermal conductivity                                            | N/A                                                                                                                                                                                                                                                                                      |
| Air permeability                                                | N/A                                                                                                                                                                                                                                                                                      |
| Humidity                                                        | N/A                                                                                                                                                                                                                                                                                      |
| Green Rating<br>Specifications                                  | N/A<br>Extra over ceiling for Pelican Bottom Hung Access<br>Panel comprising matt white powder coated<br>aluminium Access Panel 580mm x 580mm. Primed<br>white bottom hinged fitted flush to ceiling with and<br>including screw fixing through stalk of Access Pane<br>into JUMBO Grid. |
| Notes                                                           | <ul> <li>Additional Sizes available:         <ul> <li>1180mm x 580mm</li> <li>280mm x 280mm</li> </ul> </li> <li>Lid/Panel is hinged with 2Cam Locks</li> </ul>                                                                                                                          |
| Matt white powder coated aluminium<br>Access Panel 580 x 580mm. |                                                                                                                                                                                                                                                                                          |
|                                                                 |                                                                                                                                                                                                                                                                                          |
| fitted flush to c                                               | I white bottom hinged<br>eiling with and including<br>ough stalk of Access                                                                                                                                                                                                               |

#### Size: 580 x 580mm | Colour: White