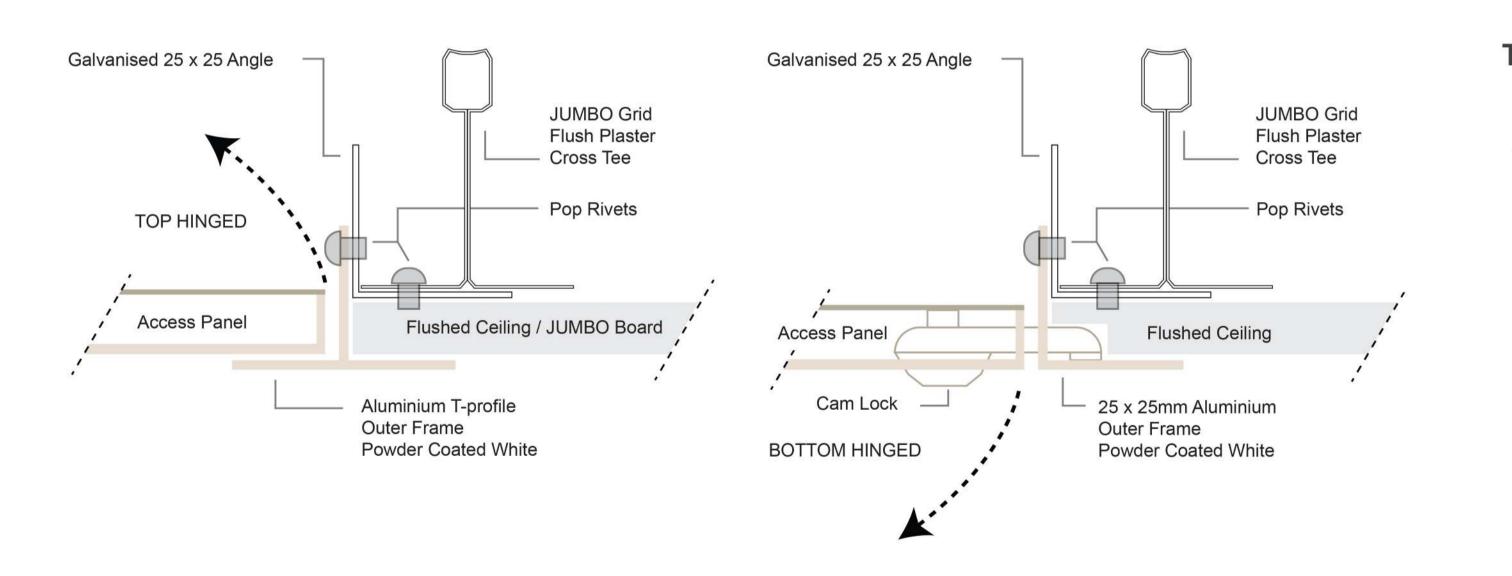

alent on conventional gypsum trap doors, a thing of the past.
- Aesthetically superior to gypsum, trap doors, they offer a neat, clean finish to ceilings.

#### **Technical Specifications**

Extra over ceiling for Ceiling Access Panel comprising 618 x 618mm white epoxy coated aluminium Access Panel with 570 x 570mm white epoxy coated steel pan in a (Top hinged / Bottom hinged / Lay-in) option as supplied by Pelican Systems fitted flush to ceiling with and including screw fixing through stalk of Access Panel into the steel brandering supporting sub-frame.

#### Size: 580 x 580mm | Colour: White



# pelican systems ceiling and partitioning specialists...

Head Office / Durban Branch | 765 / 793 Chris Hani Road, Durban, Redhill | 031 563 7307 

#### Flush Plastered Ceiling using JUMBO Grid



# **Fixing Instructions - Access Panels**



**Pelican Systems Ceiling Access Panels offers a cost** effective, aesthetically pleasing alternative to the conventional gypsym trap doors, ensuring that your ceiling access is neat and clean all the time.

Modern and functional, Pelican Systems' Ceiling Access Panels are available in 3 different configurations to cater for your specific requirements.