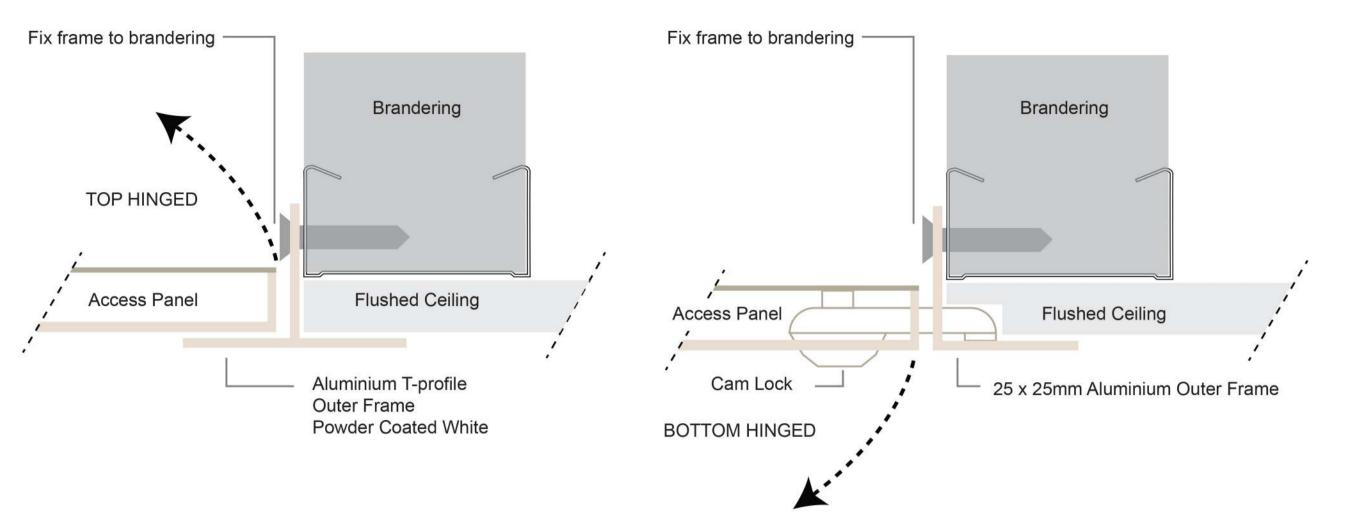

### Flush Plastered Ceiling using Steel Brandering

#### **Technical Specifications**

Extra over ceiling for Ceiling Access Panel comprising 618 x 618mm white epoxy coated aluminium Access Panel with 570 x 570mm white epoxy coated steel pan in a (Top hinged / Bottom hinged / Lay-in) option as supplied by Pelican Systems fitted flush to ceiling with and including screw fixing through stalk of Access Panel into the steel brandering supporting sub-frame.