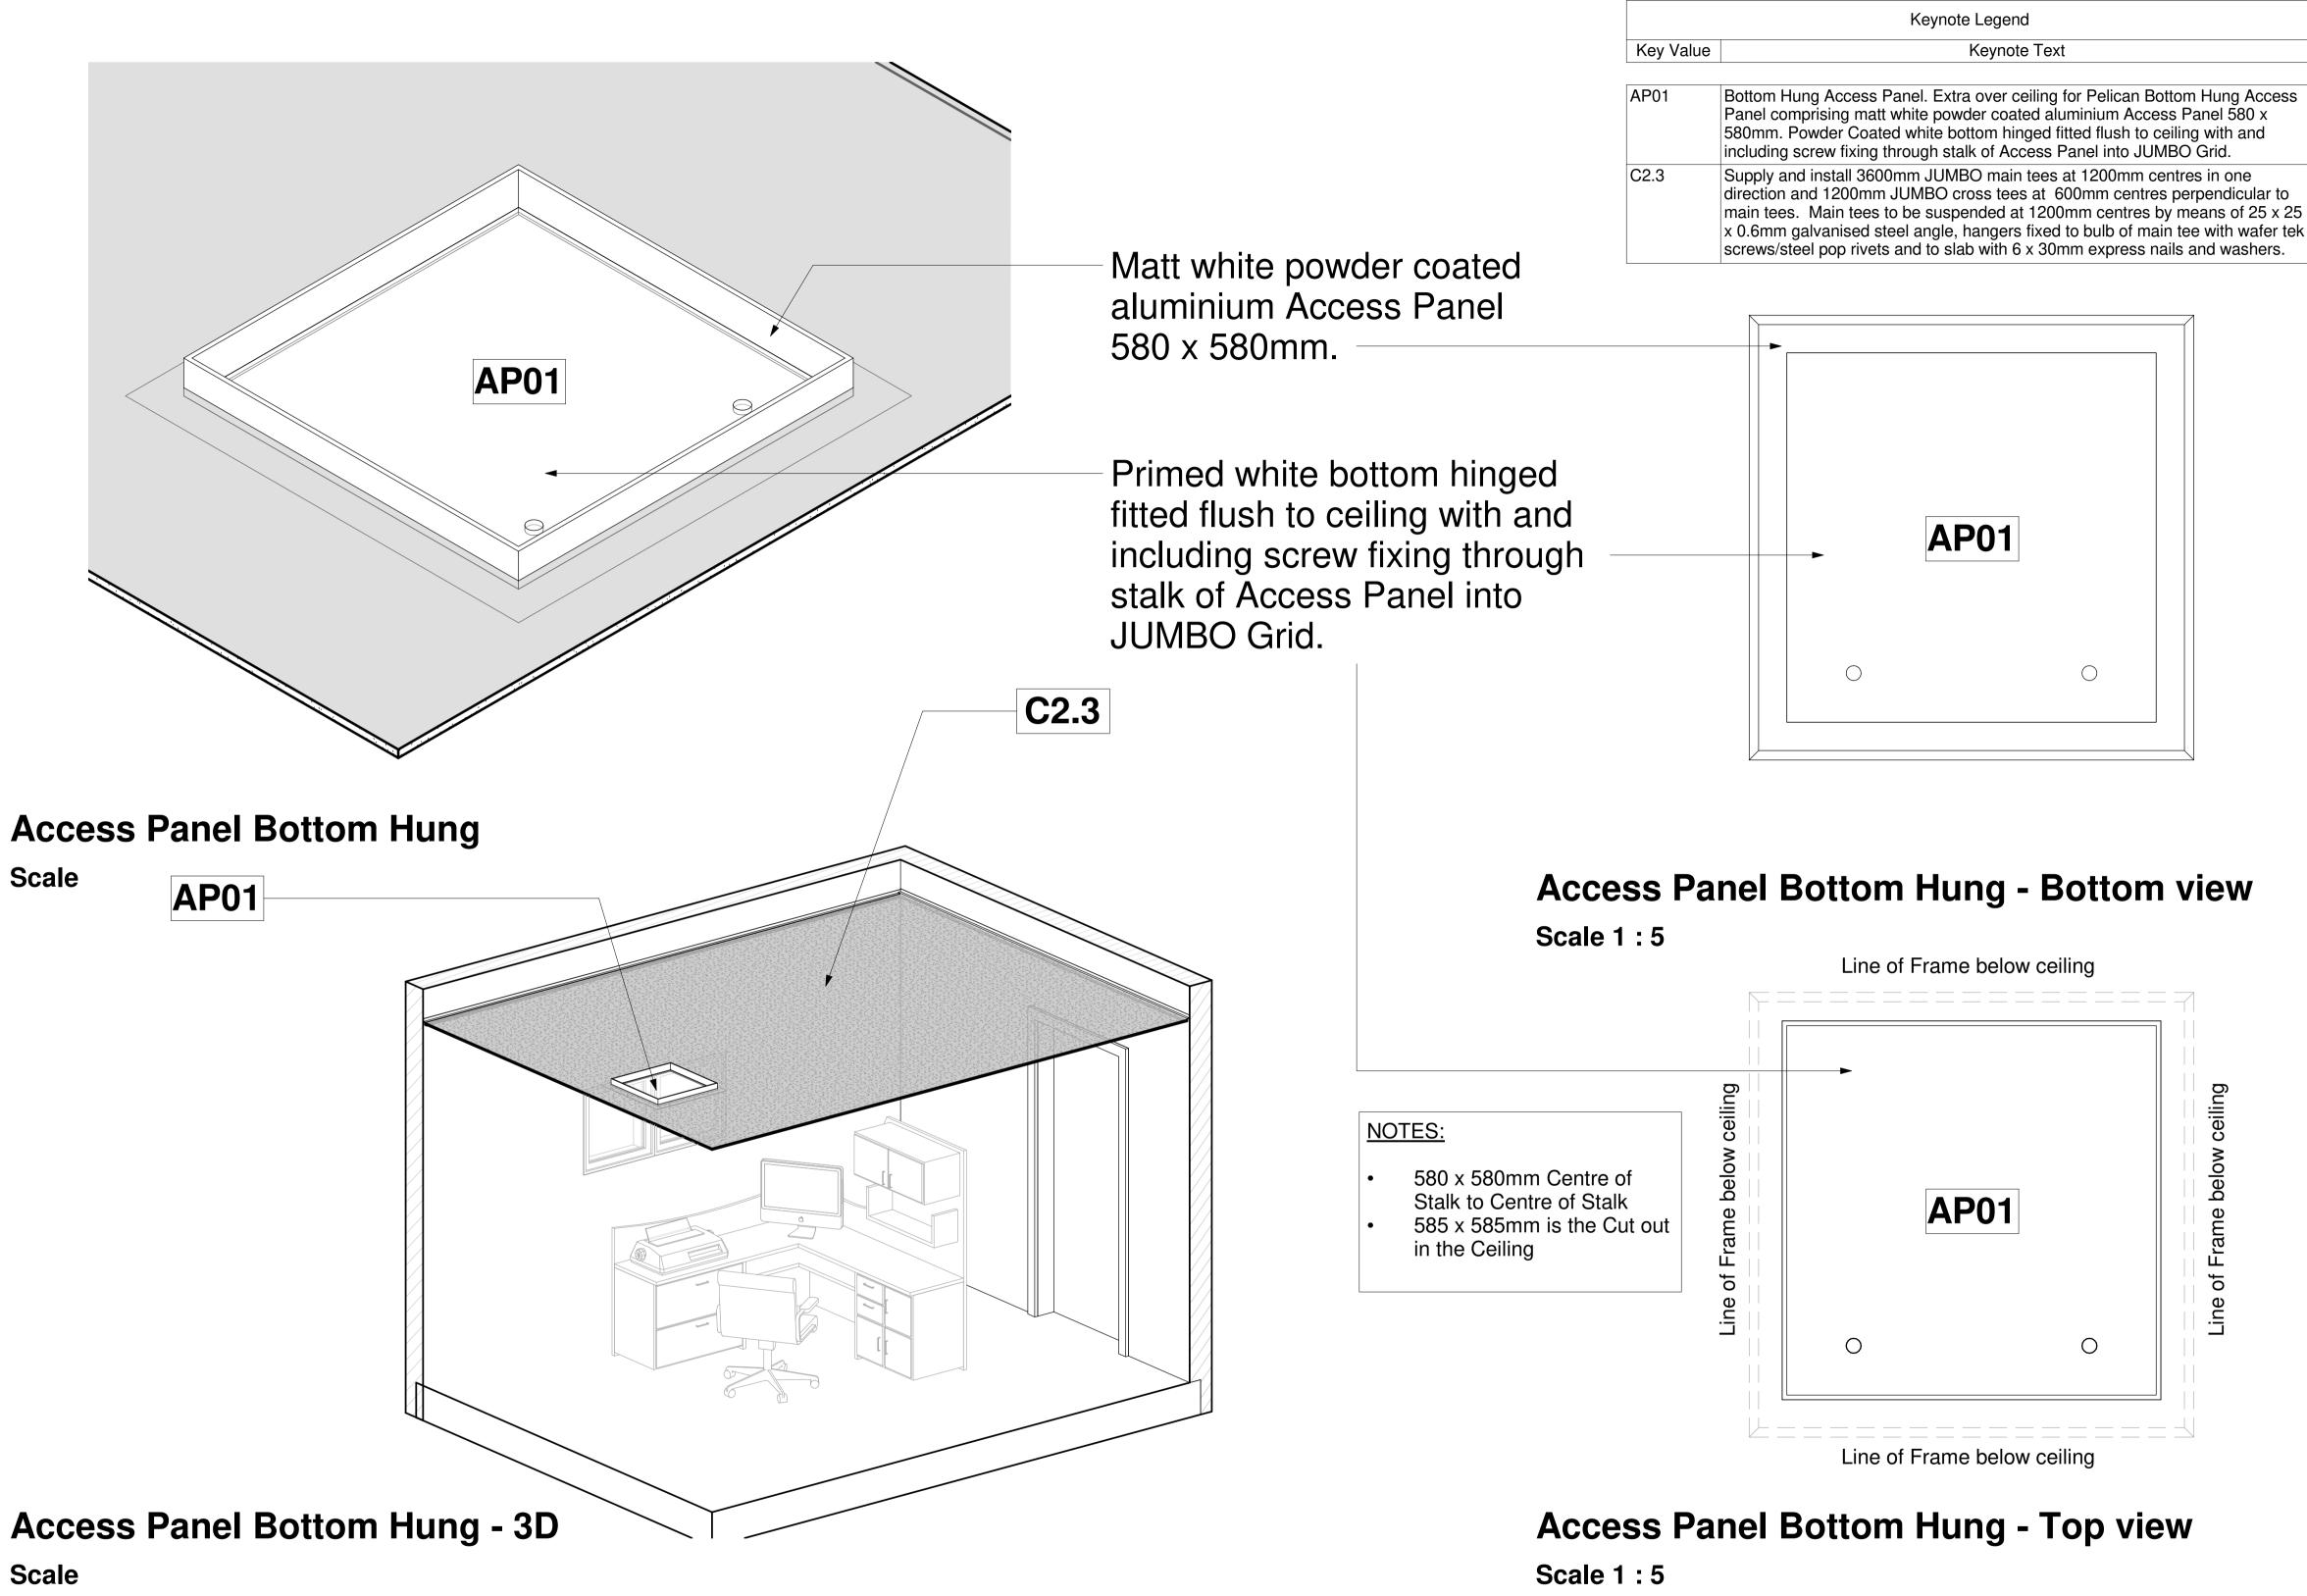

## **Access Panel Bottom Hung**

| AP01 - ACCESS PANEL Bottom Hung                                 |                                                                                                                                                                                                                                                                                          |
|-----------------------------------------------------------------|------------------------------------------------------------------------------------------------------------------------------------------------------------------------------------------------------------------------------------------------------------------------------------------|
| System                                                          | Access Panels                                                                                                                                                                                                                                                                            |
| Type of Product                                                 | Bottom Hung Access Panel                                                                                                                                                                                                                                                                 |
|                                                                 | Access in the ceiling when Flushplaster ceilings are                                                                                                                                                                                                                                     |
| Recommended Areas                                               | used                                                                                                                                                                                                                                                                                     |
| Standard size                                                   | <ul> <li>Cut out: 585mm x 585mm(outside Stalk)</li> <li>Metal Panel: 570mm X 570mm</li> <li>Overall frame: 617mm X 617mm</li> </ul>                                                                                                                                                      |
| Material                                                        | <ul><li>Aluminium Frame</li><li>Powder coated Metal Panel</li></ul>                                                                                                                                                                                                                      |
| Picture                                                         |                                                                                                                                                                                                                                                                                          |
| Colour Options                                                  | Matt white powder coated                                                                                                                                                                                                                                                                 |
| Building material information                                   | N/A                                                                                                                                                                                                                                                                                      |
| Fire Protection                                                 | N/A                                                                                                                                                                                                                                                                                      |
| Sound absorption                                                | N/A                                                                                                                                                                                                                                                                                      |
| Sound attenuation                                               | N/A                                                                                                                                                                                                                                                                                      |
| Sound insulation                                                | N/A                                                                                                                                                                                                                                                                                      |
| coefficient (αp)                                                | 0.8<br>0.6<br>0.4<br>0.2<br>0<br>125 250 500 1000 2000 4000<br>Frequency f (Hz)                                                                                                                                                                                                          |
| Light reflectance                                               | N/A                                                                                                                                                                                                                                                                                      |
| Thermal conductivity                                            | N/A                                                                                                                                                                                                                                                                                      |
| Air permeability                                                | N/A                                                                                                                                                                                                                                                                                      |
| Humidity                                                        | N/A                                                                                                                                                                                                                                                                                      |
| Green Rating<br>Specifications                                  | N/A<br>Extra over ceiling for Pelican Bottom Hung Access<br>Panel comprising matt white powder coated<br>aluminium Access Panel 580mm x 580mm. Primed<br>white bottom hinged fitted flush to ceiling with and<br>including screw fixing through stalk of Access Pane<br>into JUMBO Grid. |
| Notes                                                           | <ul> <li>Additional Sizes available:         <ul> <li>1180mm x 580mm</li> <li>280mm x 280mm</li> </ul> </li> <li>Lid/Panel is hinged with 2Cam Locks</li> </ul>                                                                                                                          |
| Matt white powder coated aluminium<br>Access Panel 580 x 580mm. |                                                                                                                                                                                                                                                                                          |
|                                                                 |                                                                                                                                                                                                                                                                                          |
| fitted flush to c                                               | I white bottom hinged<br>eiling with and including<br>ough stalk of Access                                                                                                                                                                                                               |

Panel into JUMBO Grid.