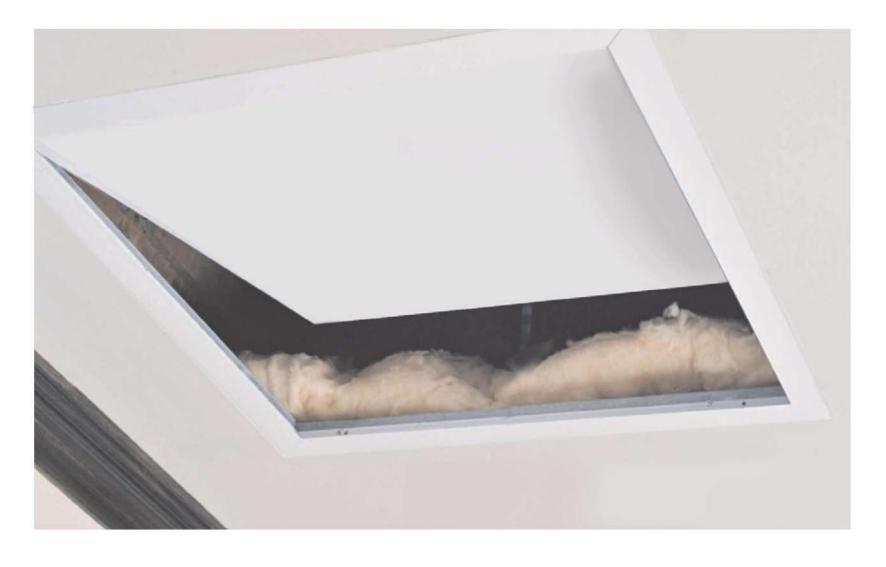

## **Access Panel Bottom Hung**

| AP01 - ACCESS PANEL Bottom Hung                                 |                                                                                                                                                                                                                                                                                          |
|-----------------------------------------------------------------|------------------------------------------------------------------------------------------------------------------------------------------------------------------------------------------------------------------------------------------------------------------------------------------|
| System                                                          | Access Panels                                                                                                                                                                                                                                                                            |
| Type of Product                                                 | Bottom Hung Access Panel                                                                                                                                                                                                                                                                 |
|                                                                 | Access in the ceiling when Flushplaster ceilings are                                                                                                                                                                                                                                     |
| Recommended Areas                                               | used                                                                                                                                                                                                                                                                                     |
| Standard size                                                   | <ul> <li>Cut out: 585mm x 585mm(outside Stalk)</li> <li>Metal Panel: 570mm X 570mm</li> <li>Overall frame: 617mm X 617mm</li> </ul>                                                                                                                                                      |
| Material                                                        | <ul><li>Aluminium Frame</li><li>Powder coated Metal Panel</li></ul>                                                                                                                                                                                                                      |
| Picture                                                         |                                                                                                                                                                                                                                                                                          |
| Colour Options                                                  | Matt white powder coated                                                                                                                                                                                                                                                                 |
| Building material information                                   | N/A                                                                                                                                                                                                                                                                                      |
| Fire Protection                                                 | N/A                                                                                                                                                                                                                                                                                      |
| Sound absorption                                                | N/A                                                                                                                                                                                                                                                                                      |
| Sound attenuation                                               | N/A                                                                                                                                                                                                                                                                                      |
| Sound insulation                                                | N/A                                                                                                                                                                                                                                                                                      |
| coefficient (αp)                                                | 0.8<br>0.6<br>0.4<br>0.2<br>0<br>125 250 500 1000 2000 4000<br>Frequency f (Hz)                                                                                                                                                                                                          |
| Light reflectance                                               | N/A                                                                                                                                                                                                                                                                                      |
| Thermal conductivity                                            | N/A                                                                                                                                                                                                                                                                                      |
| Air permeability                                                | N/A                                                                                                                                                                                                                                                                                      |
| Humidity                                                        | N/A                                                                                                                                                                                                                                                                                      |
| Green Rating<br>Specifications                                  | N/A<br>Extra over ceiling for Pelican Bottom Hung Access<br>Panel comprising matt white powder coated<br>aluminium Access Panel 580mm x 580mm. Primed<br>white bottom hinged fitted flush to ceiling with and<br>including screw fixing through stalk of Access Pane<br>into JUMBO Grid. |
| Notes                                                           | <ul> <li>Additional Sizes available:         <ul> <li>1180mm x 580mm</li> <li>280mm x 280mm</li> </ul> </li> <li>Lid/Panel is hinged with 2Cam Locks</li> </ul>                                                                                                                          |
| Matt white powder coated aluminium<br>Access Panel 580 x 580mm. |                                                                                                                                                                                                                                                                                          |
|                                                                 |                                                                                                                                                                                                                                                                                          |
| fitted flush to c                                               | I white bottom hinged<br>eiling with and including<br>ough stalk of Access                                                                                                                                                                                                               |

Panel into JUMBO Grid.