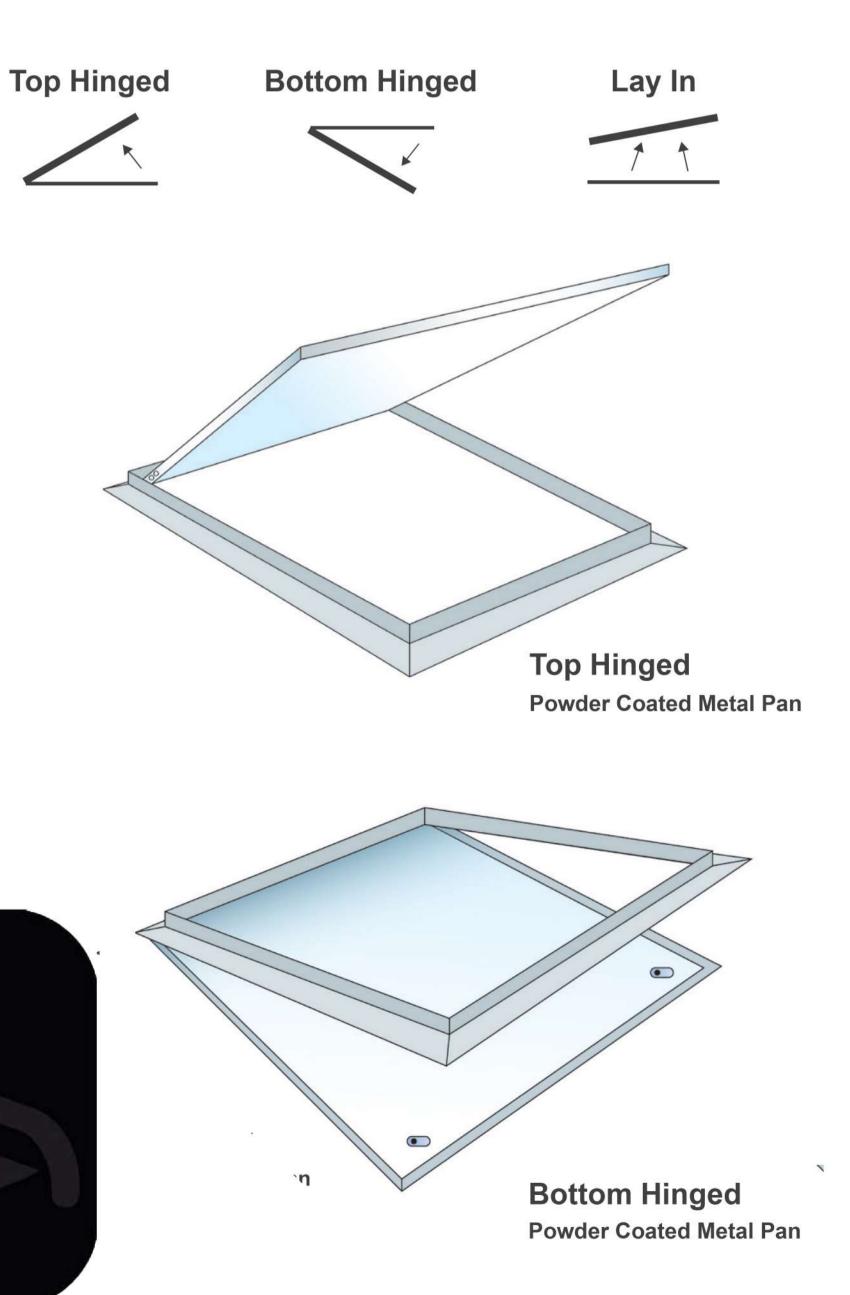

Modern and functional, Pelican Systems' Ceiling Access Panels are available in 3 different configurations to cater for your specific requirements.

## **Access Panel Bottom Hung**

| AP01 - ACCESS PANEL Bottom Hung                                 |                                                                                                                                                                                                                                                                                          |
|-----------------------------------------------------------------|------------------------------------------------------------------------------------------------------------------------------------------------------------------------------------------------------------------------------------------------------------------------------------------|
| System                                                          | Access Panels                                                                                                                                                                                                                                                                            |
| Type of Product                                                 | Bottom Hung Access Panel                                                                                                                                                                                                                                                                 |
|                                                                 | Access in the ceiling when Flushplaster ceilings are                                                                                                                                                                                                                                     |
| Recommended Areas                                               | used                                                                                                                                                                                                                                                                                     |
| Standard size                                                   | <ul> <li>Cut out: 585mm x 585mm(outside Stalk)</li> <li>Metal Panel: 570mm X 570mm</li> <li>Overall frame: 617mm X 617mm</li> </ul>                                                                                                                                                      |
| Material                                                        | <ul><li>Aluminium Frame</li><li>Powder coated Metal Panel</li></ul>                                                                                                                                                                                                                      |
| Picture                                                         |                                                                                                                                                                                                                                                                                          |
| Colour Options                                                  | Matt white powder coated                                                                                                                                                                                                                                                                 |
| Building material information                                   | N/A                                                                                                                                                                                                                                                                                      |
| Fire Protection                                                 | N/A                                                                                                                                                                                                                                                                                      |
| Sound absorption                                                | N/A                                                                                                                                                                                                                                                                                      |
| Sound attenuation                                               | N/A                                                                                                                                                                                                                                                                                      |
| Sound insulation                                                | N/A                                                                                                                                                                                                                                                                                      |
| coefficient (αp)                                                | 0.8<br>0.6<br>0.4<br>0.2<br>0<br>125 250 500 1000 2000 4000<br>Frequency f (Hz)                                                                                                                                                                                                          |
| Light reflectance                                               | N/A                                                                                                                                                                                                                                                                                      |
| Thermal conductivity                                            | N/A                                                                                                                                                                                                                                                                                      |
| Air permeability                                                | N/A                                                                                                                                                                                                                                                                                      |
| Humidity                                                        | N/A                                                                                                                                                                                                                                                                                      |
| Green Rating<br>Specifications                                  | N/A<br>Extra over ceiling for Pelican Bottom Hung Access<br>Panel comprising matt white powder coated<br>aluminium Access Panel 580mm x 580mm. Primed<br>white bottom hinged fitted flush to ceiling with and<br>including screw fixing through stalk of Access Pane<br>into JUMBO Grid. |
| Notes                                                           | <ul> <li>Additional Sizes available:         <ul> <li>1180mm x 580mm</li> <li>280mm x 280mm</li> </ul> </li> <li>Lid/Panel is hinged with 2Cam Locks</li> </ul>                                                                                                                          |
| Matt white powder coated aluminium<br>Access Panel 580 x 580mm. |                                                                                                                                                                                                                                                                                          |
|                                                                 |                                                                                                                                                                                                                                                                                          |
| fitted flush to c                                               | I white bottom hinged<br>eiling with and including<br>ough stalk of Access                                                                                                                                                                                                               |