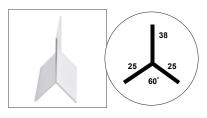

### Apex Trim

#### Apex Trim

Facia Trim

**Plaster Ceiling Junction** 

between the two types.

An aluminium profile designed to facilitate the junction between two raked ceilings.

An aluminium profile designed to facilitate a vertical bulkhead at the edge of a