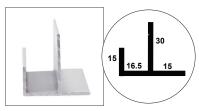

#### Apex Trim

Facia Trim

**Plaster Ceiling Junction** 

between the two types.

An aluminium profile designed to facilitate the junction between two raked ceilings.

An aluminium profile designed to facilitate a vertical bulkhead at the edge of a

suspended ceiling, especially against windows.

corridors and small cellular spaces with existing structural walls.

An aluminium profile designed to facilitate the transition between an exposed suspended ceiling and a flush plastered ceiling both on the same level with a reveal being created

The Plaster Ceiling Junction can provide an attractive feature to a suspended ceiling and

minimises the need for cut tiles. This solution is particularly effective for irregular perimeters,