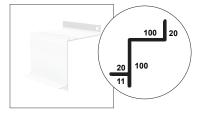

## **Plaster Ceiling Junction**

suspended ceiling, especially against windows.

corridors and small cellular spaces with existing structural walls.

An aluminium profile designed to facilitate the transition between an exposed suspended ceiling and a flush plastered ceiling both on the same level with a reveal being created

The Plaster Ceiling Junction can provide an attractive feature to a suspended ceiling and

minimises the need for cut tiles. This solution is particularly effective for irregular perimeters,