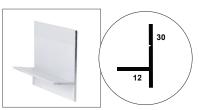

### Facia Trim

suspended ceiling, especially against windows.

corridors and small cellular spaces with existing structural walls.

An aluminium profile designed to facilitate the transition between an exposed suspended ceiling and a flush plastered ceiling both on the same level with a reveal being created