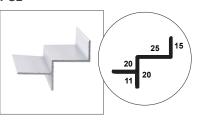

## PS2, PS35, PS3, PS4 & PS100 Shadowline Wall Trim Aluminium Shadowline Trim Profiles

Aluminium profiles designed to create a Shadowline between a concealed ceiling and the perimeter wall using  $\mathsf{JUMBO}^{\textcircled{R}}$  Plasterboard.

**PS35** 

PS3

PS4

PS100