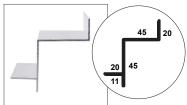

### Facia Trim

suspended ceiling, especially against windows.

corridors and small cellular spaces with existing structural walls.

An aluminium profile designed to facilitate the transition between an exposed suspended ceiling and a flush plastered ceiling both on the same level with a reveal being created