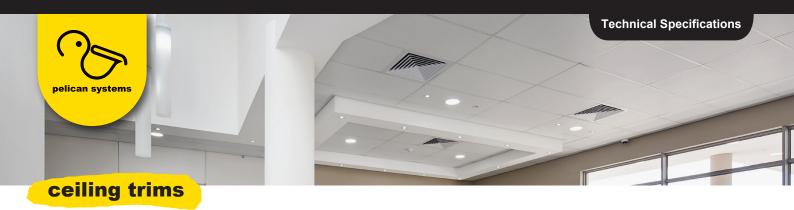

PS1

**PS1 Shadowline Wall Trim** 

An aluminium profile designed to create a 20 x 20mm Shadowline between an exposed suspended ceiling and the perimeter wall.

PS2