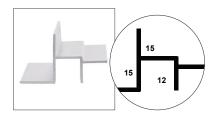

## **Plaster Curve Trim**

## Plaster Curve Trim

An aluminium profile designed to facilitate a radius wall with a flush plastered ceiling. Used with 16mm radiused Supawood to create a Shadowline on the perimeter.