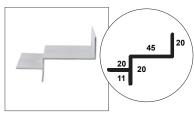

### Apex Trim

#### Apex Trim

Facia Trim

**Plaster Ceiling Junction** 

between the two types.

An aluminium profile designed to facilitate the junction between two raked ceilings.

An aluminium profile designed to facilitate a vertical bulkhead at the edge of a

suspended ceiling, especially against windows.

corridors and small cellular spaces with existing structural walls.

An aluminium profile designed to facilitate the transition between an exposed suspended ceiling and a flush plastered ceiling both on the same level with a reveal being created