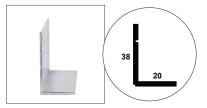

PS1

**PS1 Shadowline Wall Trim** 

An aluminium profile designed to create a 20 x 20mm Shadowline between an exposed suspended ceiling and the perimeter wall.

PS2