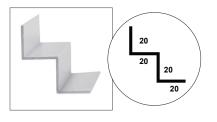

## PS2, PS35, PS3, PS4 & PS100 Shadowline Wall Trim Aluminium Shadowline Trim Profiles

Aluminium profiles designed to create a Shadowline between a concealed ceiling and the perimeter wall using  $\mathsf{JUMBO}^{\textcircled{R}}$  Plasterboard.

**PS35** 

PS3

PS4

PS100