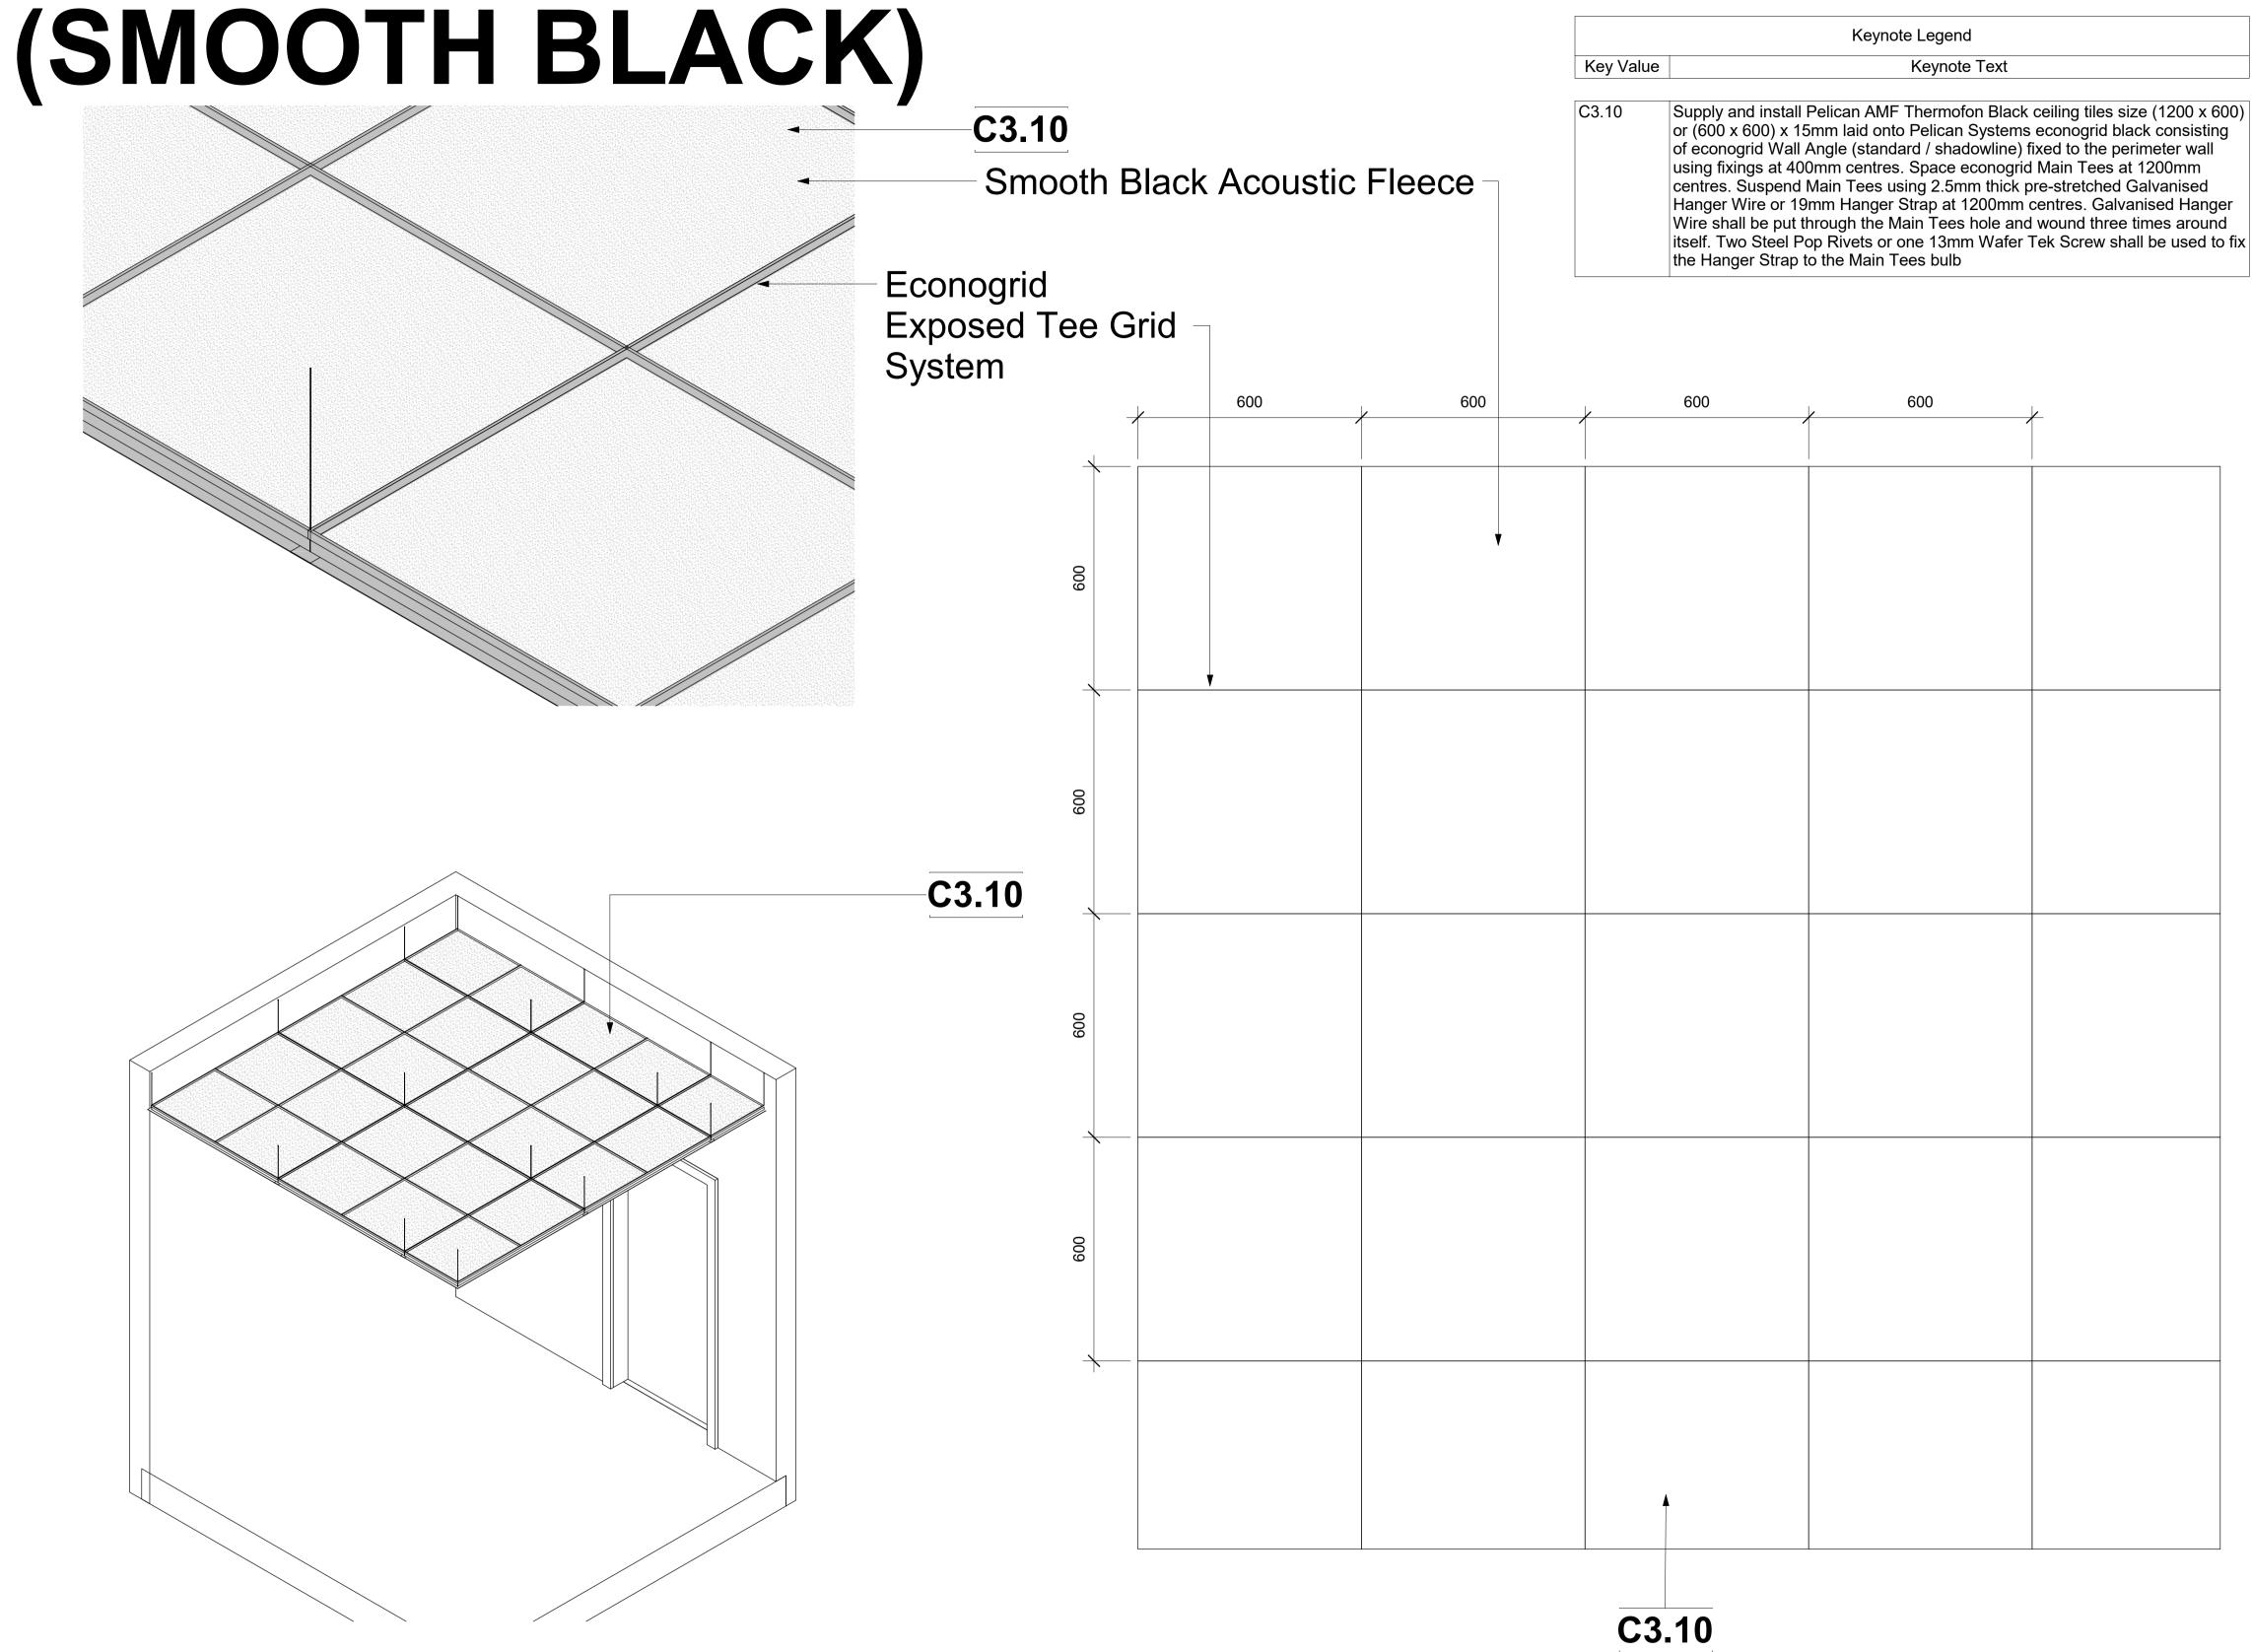

## AMF THERMATEX® THERMOFON

## **AMF Thermatex® Thermofon (Smooth Black)**

Acoustic Tile

Acoustic Suspended Ceiling AMF Thermatex® Thermofon 1200 x 600 & 600 x 600 Smooth black acoustic fleece Mineral Wool Suspended Ceiling

Thickness / Weight Colour Edge Detail

Shadowline

Specifications

Supply and install Pelican AMF Thermofon Black ceiling tiles size (1200 x 600) or (600 x 600) x 15mm laid onto Pelican Systems econogrid black consisting of econogrid Wall Angle (standard / shadowline) fixed to the perimeter wall using fixings at 400mm centres. Space econogrid Main Tees at 1200mm centres. Suspend Main Tees using 2.5mm thick pre-stretched Galvanised Hanger Wire or 19mm Hanger Strap at 1200mm centres. Galvanised Hanger Wire shall be put through the Main Te.