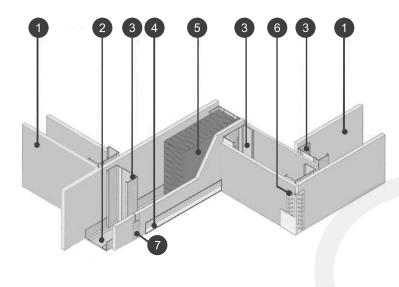

## Typical Illustration using the JUMBO $^{\circ}$ 12mm Plasterboard for Drywalling Applications

- 1. JUMBO<sup>®</sup> 12mm Plasterboard 2. JUMBO<sup>®</sup> 52mm Track 3. JUMBO<sup>®</sup> 51mm Stud
- 4. JUMBO<sup>®</sup> Skirting
- 5. JUMBO<sup>®</sup> 51mm SoundTherm
- 6. JUMBO<sup>®</sup> Corner Bead
- 7. JUMBO® Tape