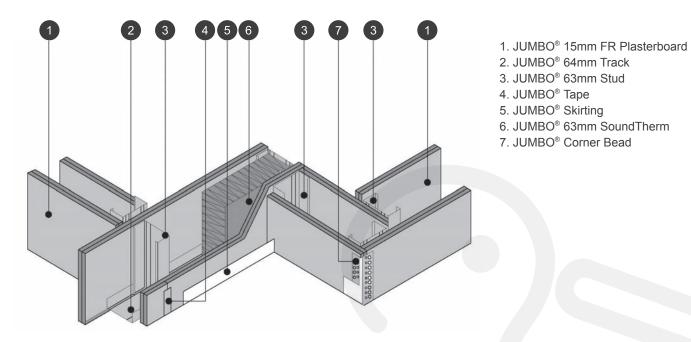

## Typical Illustration using the JUMBO® 15mm Plasterboard for Drywalling Applications

| System:              | Pelican Acoustic 124mm Drywall                                                                                                                                                                                                                                                                                                                                                                                                                                                                                                                                                                                                                                                                                                 |
|----------------------|--------------------------------------------------------------------------------------------------------------------------------------------------------------------------------------------------------------------------------------------------------------------------------------------------------------------------------------------------------------------------------------------------------------------------------------------------------------------------------------------------------------------------------------------------------------------------------------------------------------------------------------------------------------------------------------------------------------------------------|
| Brand:               | JUMBO AcousticWALL 63/120/S56                                                                                                                                                                                                                                                                                                                                                                                                                                                                                                                                                                                                                                                                                                  |
| Thickness:           | 124mm                                                                                                                                                                                                                                                                                                                                                                                                                                                                                                                                                                                                                                                                                                                          |
| Fire Properties:     | SANS 10177-2, 120min Fire Rating                                                                                                                                                                                                                                                                                                                                                                                                                                                                                                                                                                                                                                                                                               |
| Product Detail:      | 63mm Stud + 64mm Track + 15mm (x2) JUMBO FR Board on both side of stud and track<br>+ 63mm JUMBO SoundTherm                                                                                                                                                                                                                                                                                                                                                                                                                                                                                                                                                                                                                    |
| Acoustic Properties: | 56dB                                                                                                                                                                                                                                                                                                                                                                                                                                                                                                                                                                                                                                                                                                                           |
| Recommended Areas:   | Commercial / Retail / Hospitality / Education / Healthcare                                                                                                                                                                                                                                                                                                                                                                                                                                                                                                                                                                                                                                                                     |
| Specification:       | Pelican Systems JUMBO AcousticWALL 63/120/S56 with overall thickness of 124mm, with 63mm JUMBO studs at 600mm centres friction fitted into head track and floor track with 63mm thick JUMBO SoundTherm in cavity of partition, and clad on both sides with a double layer of 15mm thick Fire Resistant JUMBO Plasterboard fixed at 220mm centres using 25mm Drywall Screws on the base layer and 41mm Drywall Screws on the face layer, all plasterboard joints to overlap. All exterior joints to be covered with JUMBO Fibre Tape and finished with two layers of JUMBO Jointing Plaster applied and lightly sanded down, leaving wall surface prepared for painting, all in accordance with the supplier's recommendations. |