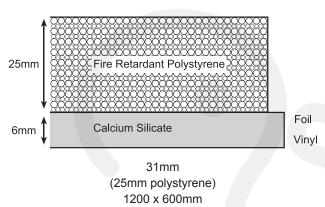

System: Insulated Moisture Resistant Suspended Ceiling System

Brand: econotherm

Product Detail: Calcium Silicate Ceiling Tile

Size: 1200 x 600mm

Thickness: 31mm

Colour: White

Fire Properties: Class A/A1/2 as per SANS specification: 428:2012 (10177-5 & 10177-10)

Acoustic Properties: 34dB

Thermal Properties: R-Value 0.7 - 0.8 (m<sup>2</sup>.k)/W

Humidity Resistance: 100%

Light Reflection 85%

Recommended Areas: Hospitals / Schools / Industrial Kitchens / Clinics & any areas exposed to high humidity