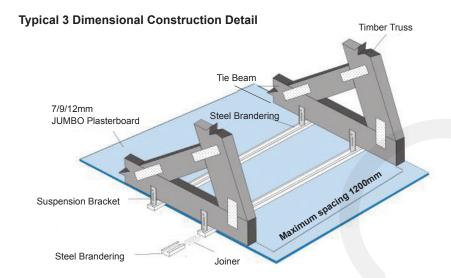

Specification:

Fix 1 layer of 12mm Moisture Resistant JUMBO Plasterboard to JUMBO Steel Brandering installed at maximum 600mm centres. Fix JUMBO Plasterboard using 25mm JUMBO Drywall Screws at maximum 150mm centres, all joints shall be staggered. Apply JUMBO Fibre Tape to all joints and cover it with two layers of JUMBO Jointing Plaster. Ceiling grid consisting of JUMBO Suspension Brackets fixed to tie beam/joist, install 25 x 25mm Galvanised Steel Angle at ceiling level to the wall. Install JUMBO Steel Brandering onto the suspension brackets and fix steel brandering to the galvanised steel angle using 13mm Wafer Tek Screws.