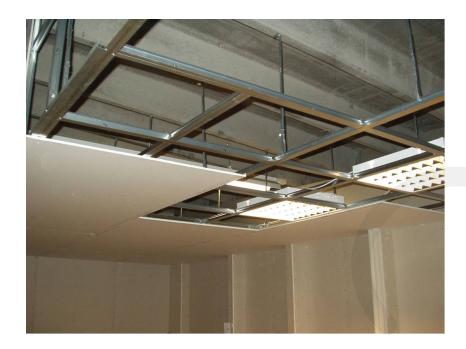

| System:            | Flush Plaster Ceilings for High Moisture Areas                                                                                                                                                                                                                                                                                                                                                                                               |
|--------------------|----------------------------------------------------------------------------------------------------------------------------------------------------------------------------------------------------------------------------------------------------------------------------------------------------------------------------------------------------------------------------------------------------------------------------------------------|
| Brand:             | JUMBO MR Plasterboard with JUMBO Grid                                                                                                                                                                                                                                                                                                                                                                                                        |
| Thickness:         | 12mm                                                                                                                                                                                                                                                                                                                                                                                                                                         |
| Board Options:     | 2700 & 3000mm                                                                                                                                                                                                                                                                                                                                                                                                                                |
| Edge:              | Tapered Edge                                                                                                                                                                                                                                                                                                                                                                                                                                 |
| Suspension System: | JUMBO Grid                                                                                                                                                                                                                                                                                                                                                                                                                                   |
| Finish:            | Tape and Join                                                                                                                                                                                                                                                                                                                                                                                                                                |
| Spacing:           | 600mm Spacing                                                                                                                                                                                                                                                                                                                                                                                                                                |
| Specification:     | Supply and install Pelican Systems JUMBO Main Tees at 1200 centres in one direction and 1200mm JUMBO Cross Tees at 600mm centres perpendicular to Main Tees. Main Tees to be suspended at 1200mm centres by means of 25 x 25 x 0.6mm Galvanised Steel Angle, fixed to bulb of Main Tee with Wafer Tek Screws / Steel Pop Rivets and to slab with 6 x 30mm Express Nails and Washers. Fix 12mm JUMBO MR Plasterboard to the underside of grid |

system with tapered edge of board facing down with 25mm Drywall Screws at 150mm centres.

Fix JUMBO Fibre Tape to all joints and finish with JUMBO Jointing Plaster.