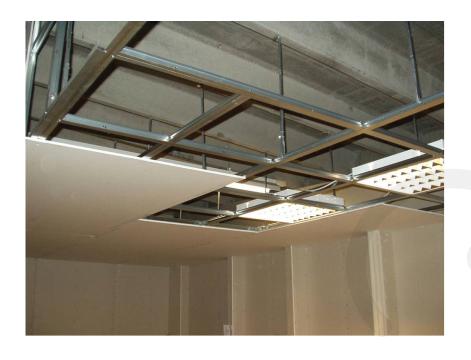

Suspension System:

JUMBO Grid

Finish:

Full skim

Spacing:

400mm

Specification:

Supply and install Pelican Systems JUMBO Main Tees at 1200 centres in one direction and 1200mm JUMBO Cross Tees at 400mm centres perpendicular to Main Tees. Main Tees to be suspended at 1200mm centres by means of 25 x 25 x 0.6mm Galvanised Steel Angle, fixed to bulb of Main Tee with Wafer Tek Screws / Steel Pop Rivets and to slab with 6 x 30mm Express Nails and Washers. Fix 12mm JUMBO MR Plasterboard to the underside of grid system with tapered edge of board facing down with 25mm Drywall Screws at 150mm centres. Apply 50mm JUMBO Fibre tape to all joints and finish the entire ceiling with 3-5mm JUMBO Skimming Plaster.