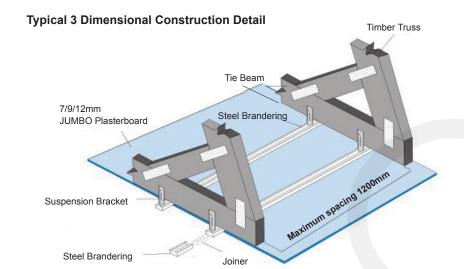

Brand: JUMBO MR Plasterboard with JUMBO Steel Brandering

Board Sizes: 2700 & 3000mm

Thickness: 12mm

Edge Detail: Tapered Edge

Suspension System: Steel Brandering (36 x 18 x 0.4mm)

Finish: Full Skim

Spacing: 400mm

Specification:

Fix 1 layer of 12mm Moisture Resistant JUMBO Plasterboard to JUMBO Steel Brandering installed at maximum 600mm centres. Fix JUMBO Plasterboard using 25mm JUMBO Drywall Screws at maximum 150mm centres, all joints shall be staggered. Apply JUMBO Fibre Tape to all joints and skim the ceiling with JUMBO Skimming Plaster. Ceiling grid consisting of JUMBO Suspension Brackets fixed to tie beam/joist, install 25 x 25mm Galvanised Steel Angle at ceiling level to the wall. Install JUMBO Steel Brandering onto the suspension brackets and fix steel brandering to the galvanised steel angle using 13mm Wafer Tek Screws.