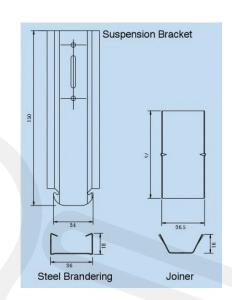

Brand: JUMBO MR Plasterboard with JUMBO Steel Brandering

Board Sizes: 2700 & 3000mm

Thickness: 12mm

Edge Detail: Tapered Edge

Suspension System: Steel Brandering (36 x 18 x 0.4mm)

Finish: Full Skim

Spacing: 400mm

Specification:

Fix 1 layer of 12mm Moisture Resistant JUMBO Plasterboard to JUMBO Steel Brandering installed at maximum 600mm centres. Fix JUMBO Plasterboard using 25mm JUMBO Drywall Screws at maximum 150mm centres, all joints shall be staggered. Apply JUMBO Fibre Tape to all joints and skim the ceiling with JUMBO Skimming Plaster. Ceiling grid consisting of JUMBO Suspension Brackets fixed to tie beam/joist, install 25 x 25mm Galvanised Steel Angle at ceiling level to the wall. Install JUMBO Steel Brandering onto the suspension brackets and fix steel brandering to the galvanised steel angle using 13mm Wafer Tek Screws.