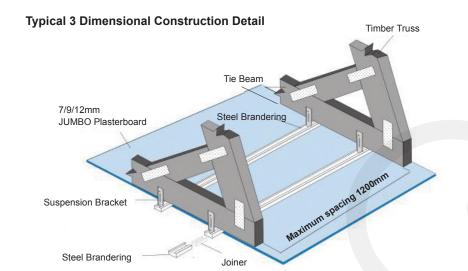

Brand: JUMBO Plasterboard with JUMBO Steel Brandering

Board Sizes: 2400/2700/3000/3600mm

Thickness: 9mm

Edge Detail: Tapered Edge

Suspension System: Steel Brandering (36 x 18 x 0.4mm)

Suspension Bracket: 45 x 150 / 45 x 300

Finish: Tape and Join

Spacing: 400mm

Specification:

Fix one layer of 9mm JUMBO Plasterboard to JUMBO Steel Brandering installed at maximum 400mm centres. Fix JUMBO Plasterboard using 25mm JUMBO Drywall Screws at maximum 150mm centres. All joints shall be staggered. Apply JUMBO Fibre Tape to all joints and cover it with 2 layers of JUMBO Jointing Plaster. Ceiling grid consisting of JUMBO Suspension Brackets (150/300mm) fixed to tie beam/joist using 35mm JUMBO Drywall Course Thread Screws. Install 25 x 25mm Galvanised Steel Angle at ceiling level to the wall. Install JUMBO Steel Brandering onto the suspension brackets. Fix JUMBO Steel Brandering to the galvanised steel angle using 13mm Wafer Tek Screws.