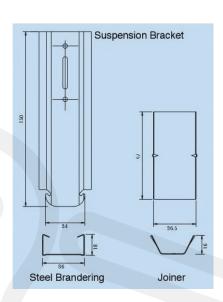

Brand: JUMBO Plasterboard with JUMBO Steel Brandering

Board Sizes: 2400/2700/3000/3600mm

Thickness: 9mm

Edge Detail: Tapered Edge

Suspension System: Steel Brandering (36 x 18 x 0.4mm)

Suspension Bracket: 45 x 150 / 45 x 300

Finish: Tape and Join

Spacing: 400mm

Specification:

Fix one layer of 9mm JUMBO Plasterboard to JUMBO Steel Brandering installed at maximum 400mm centres. Fix JUMBO Plasterboard using 25mm JUMBO Drywall Screws at maximum 150mm centres. All joints shall be staggered. Apply JUMBO Fibre Tape to all joints and cover it with 2 layers of JUMBO Jointing Plaster. Ceiling grid consisting of JUMBO Suspension Brackets (150/300mm) fixed to tie beam/joist using 35mm JUMBO Drywall Course Thread Screws. Install 25 x 25mm Galvanised Steel Angle at ceiling level to the wall. Install JUMBO Steel Brandering onto the suspension brackets. Fix JUMBO Steel Brandering to the galvanised steel angle using 13mm Wafer Tek Screws.