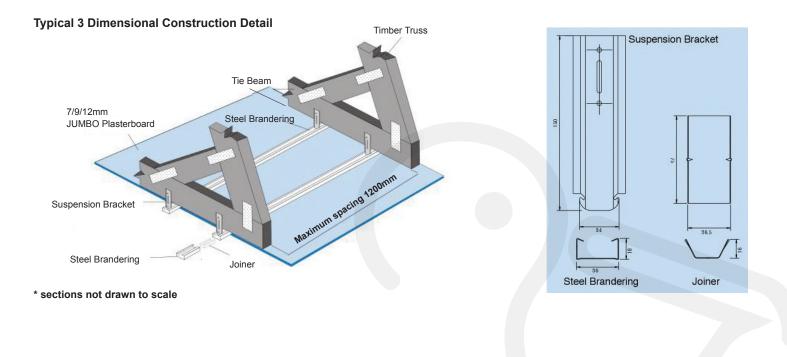

|                     | jumbo                                                                                                                                                                                                                                                                                                                                                                                                                                                                                                                       |
|---------------------|-----------------------------------------------------------------------------------------------------------------------------------------------------------------------------------------------------------------------------------------------------------------------------------------------------------------------------------------------------------------------------------------------------------------------------------------------------------------------------------------------------------------------------|
| System:             | 9mm Flush Plaster Ceiling System                                                                                                                                                                                                                                                                                                                                                                                                                                                                                            |
| Brand:              | JUMBO Plasterboard with JUMBO Steel Brandering                                                                                                                                                                                                                                                                                                                                                                                                                                                                              |
| Board Sizes:        | 2400/2700/3000/3600mm                                                                                                                                                                                                                                                                                                                                                                                                                                                                                                       |
| Thickness:          | 9mm                                                                                                                                                                                                                                                                                                                                                                                                                                                                                                                         |
| Edge Detail:        | Tapered Edge                                                                                                                                                                                                                                                                                                                                                                                                                                                                                                                |
| Suspension System:  | Steel Brandering (36 x 18 x 0.4mm)                                                                                                                                                                                                                                                                                                                                                                                                                                                                                          |
| Suspension Bracket: | 45 x 150 / 45 x 300                                                                                                                                                                                                                                                                                                                                                                                                                                                                                                         |
| Finish:             | Full Skim                                                                                                                                                                                                                                                                                                                                                                                                                                                                                                                   |
| Spacing:            | 400mm                                                                                                                                                                                                                                                                                                                                                                                                                                                                                                                       |
| Specification:      | Fix one layer of 9mm JUMBO Plasterboard to JUMBO Steel Brandering installed at maximum 400mm centres. Fix JUMBO Plasterboard using 25mm JUMBO Drywall Screws at maximum 150mm centres. All joints shall be staggered. Apply JUMBO Fibre Tape to all joints and skim the ceiling with JUMBO Skimming Plaster. Ceiling grid consisting of JUMBO Suspension Brackets (150/300mm) fixed to tie beam/joist using 35mm JUMBO Drywall Course Thread Screws. Install 25 x 25mm Galvanised Steel Angle at ceiling level to the wall. |

1/100

Install JUMBO Steel Brandering onto the suspension brackets. Fix JUMBO Steel Brandering to the galvanised steel angle using 13mm Wafer Tek Screws.