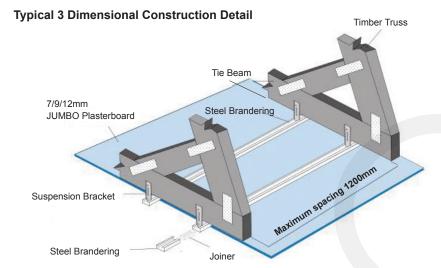

Brand: JUMBO Plasterboard & JUMBO Steel Brandering

Board Sizes: 2400/2700/3000/3600mm

Thickness: 7mm

Edge Detail: Square Edge

Suspension System: Steel Brandering (36 x 18 x 0.4mm)

Suspension Bracket: 45 x 150 / 45 x 300

Finish: H-Strip

Spacing: 400mm

Specification:

Fix one layer of 7mm JUMBO Plasterboard to JUMBO Steel Brandering installed at maximum 400mm centres. Fix JUMBO Plasterboard using 25mm JUMBO Drywall Screws at maximum 150mm centres. All joints shall be staggered. Install H-strips and spot the screw heads using JUMBO Jointing Plaster. Ceiling grid consisting of JUMBO Suspension Brackets (150/300mm) fixed to tie beam/joist using 35mm Drywall Course Thread Screws. Install 25 x 25mm Galvanised Steel Angle at ceiling level to the wall. Install JUMBO Steel Brandering onto the suspension brackets. Fix JUMBO Steel Brandering to the galvanised steel angle using 13mm Wafer Tek Screws.