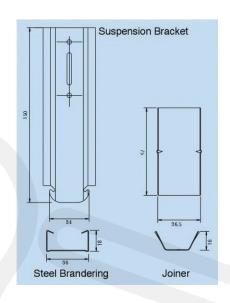

Brand: JUMBO Plasterboard & JUMBO Steel Brandering

Board Sizes: 2400/2700/3000/3600mm

Thickness: 7mm

Edge Detail: Square Edge

Suspension System: Steel Brandering (36 x 18 x 0.4mm)

Suspension Bracket: 45 x 150 / 45 x 300

Finish: H-Strip

Spacing: 400mm

Specification:

Fix one layer of 7mm JUMBO Plasterboard to JUMBO Steel Brandering installed at maximum 400mm centres. Fix JUMBO Plasterboard using 25mm JUMBO Drywall Screws at maximum 150mm centres. All joints shall be staggered. Install H-strips and spot the screw heads using JUMBO Jointing Plaster. Ceiling grid consisting of JUMBO Suspension Brackets (150/300mm) fixed to tie beam/joist using 35mm Drywall Course Thread Screws. Install 25 x 25mm Galvanised Steel Angle at ceiling level to the wall. Install JUMBO Steel Brandering onto the suspension brackets. Fix JUMBO Steel Brandering to the galvanised steel angle using 13mm Wafer Tek Screws.