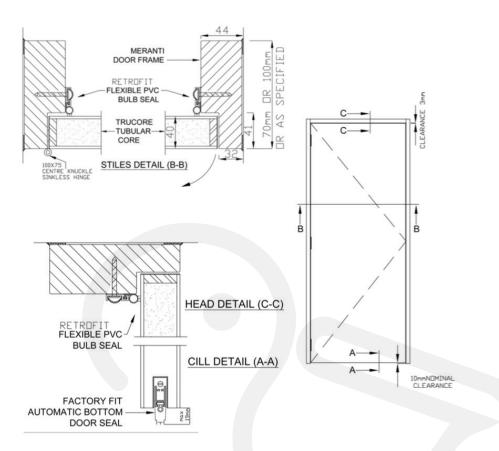

stic seal                                                                                                                                                                                                    |
| Recommended Areas:   | Industrial, Commercial, Residential                                                                                                                                                                                                                                         |
| Specification:       | Trucore doors to be Pelican Systems heavy duty flush panel timber door (813 x 2030mm / 813 x 2700mm / 1620 x 2080mm / Custom Size ) with (door face finish) to both sides suitable for (painting / polishing) with veneer over edge hardwood edge strips to vertical edges. |





## PLAN VIEW OF DOOR SEALS