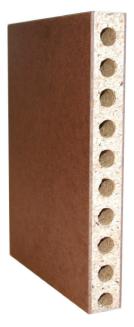

| System:              | Opening System                                                                                                                                                                                                                                                              |
|----------------------|-----------------------------------------------------------------------------------------------------------------------------------------------------------------------------------------------------------------------------------------------------------------------------|
| Brand:               | Trucore Doors, Pyrocoust (30 minute Fire Door)                                                                                                                                                                                                                              |
| Thickness:           | 40mm                                                                                                                                                                                                                                                                        |
| Size:                | 813 x 2030mm / 813 x 2700mm / 1620 x 2080mm / Custom Size                                                                                                                                                                                                                   |
| Fire Properties:     | 30 minutes                                                                                                                                                                                                                                                                  |
| Acoustic Properties: | 28 dB without special accoustic seal / 34 dB with special accoustic seal                                                                                                                                                                                                    |
| Recommended Areas:   | Industrial, Commercial, Residential                                                                                                                                                                                                                                         |
| Specification:       | Trucore doors to be Pelican Systems heavy duty flush panel timber door (813 x 2030mm / 813 x 2700mm / 1620 x 2080mm / Custom Size ) with (door face finish) to both sides suitable for (painting / polishing) with veneer over edge hardwood edge strips to vertical edges. |