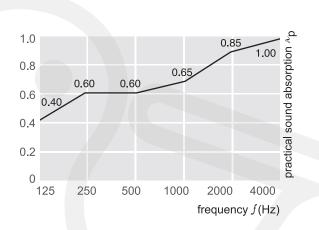

ation:           | Lay Pelican Systems AMF Thermofon White 1200 x 600 x 15mm RE ceiling tile into econogrid ceiling grid. Ceiling grid consisting of econo Wall Angle (Standard / Shadowline) fixed to the perimeter wall using fixings at 400mm centres. Space econogrid Main Tees at 1200mm centres and suspend Main Tees using 2 5mm Galvanised Hanger Wire or 19mm Hanger Strap at |

600mm centres to create a 1200 x 600mm ceiling grid.

and suspend Main Tees using 2.5mm Galvanised Hanger Wire or 19mm Hanger Strap at 1200mm centres. Galvanised Hanger Wire shall be put through the Main Tees hole and must wind 3 times around itself. Two Steel Pop Rivets or one 13mm Wafer Tek Screw shall be used to fix the Hanger Strap to the Main Tees web. Install econogrid Cross Tees (1200 long) at

.

Standards: